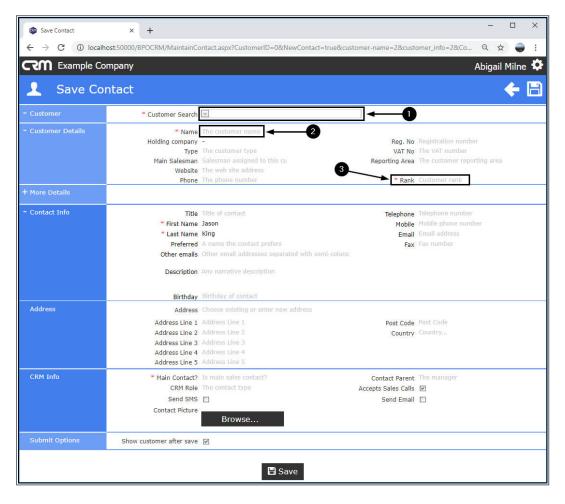

### **CONTACT INFO MANDATORY FIELDS**

- 1. The *Save Contact* screen will open with the *More Details* section automatically expanded to display the *Contact Info* frame.
- 2. Click in the mandatory fields [\*] and type in the contact details.
  - Note: that only the *First Name* and *Last Name* fields are mandatory but you can add details to <u>all</u> the fields in this section if you have the information on hand.

| - Customer         | * Customer Search         | Type new customer name or search for existing cus | tomer               |                             |
|--------------------|---------------------------|---------------------------------------------------|---------------------|-----------------------------|
|                    |                           |                                                   |                     |                             |
| - Customer Details | * Name<br>Holding company | The customer name                                 | Dec. No.            | Registration number         |
| •                  |                           | -<br>The customer type                            |                     | The VAT number              |
| <u> </u>           | feature in an articles    | Salesman assigned to this                         |                     | The customer reporting area |
|                    |                           | The web site address                              | Reporting Area      |                             |
| ¥/                 |                           | The phone number                                  | * Rank              | Customer rank               |
| Hore Details       |                           |                                                   |                     |                             |
| - Contact Info     | Title                     | Title of contact                                  | Telephone           | Telephone number            |
|                    | * First Name              | The contact's first name                          | Mobile              | Mobile phone number         |
|                    | * Last Name               | The contact's last name                           | Email               | Email address               |
|                    | Preferred                 | A name the contact prefers                        | Fax                 | Fax number                  |
|                    | Other emails              | Other email addresses separated with semi-colons  |                     |                             |
|                    | 5                         |                                                   |                     |                             |
|                    | Description               |                                                   |                     |                             |
|                    | Rithdow                   | Birthday of contact                               |                     |                             |
| Address            |                           | Choose existing or enter new address              |                     |                             |
|                    | Address Line 1            | Address Line 1                                    | Post Code           | Post Code                   |
|                    | Address Line 2            |                                                   |                     | Country                     |
|                    | Address Line 3            | Address Line 3                                    |                     |                             |
|                    | Address Line 4            | Address Line 4                                    |                     |                             |
|                    | Address Line 5            | Address Line 5                                    |                     |                             |
| CRM Info           | * Main Contact?           | Is main sales contact?                            | Contact Parent      | The manager                 |
|                    |                           | The contact type                                  | Accepts Sales Calls |                             |
|                    | Send SMS                  |                                                   | Send Email          |                             |
|                    | Contact Picture           |                                                   | Send Endi           |                             |
|                    | contact filter            | Browse                                            |                     |                             |
| Submit Options     | Show customer after save  | 57                                                |                     |                             |