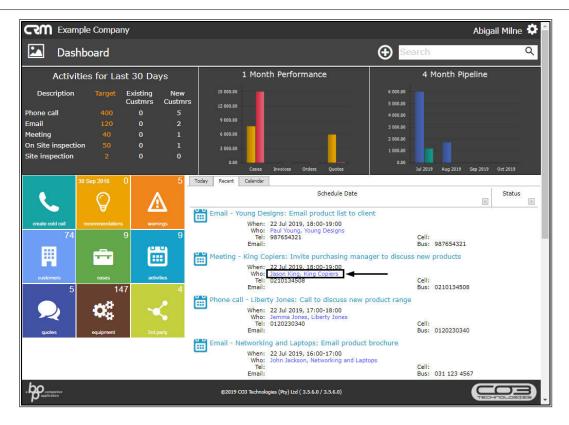

# **NAVIGATE TO CUSTOMER DASHBOARD**

• Click on the blue link in the *Who* field of any of the recent activities.

- 1. The selected *Customer Dashboard* screen will be displayed.
- 2. Here you can view the *Customer/Company details* and *12 Months Sales History*.
- 3. A panel of *Links* tiles can direct you to further information regarding this customer.