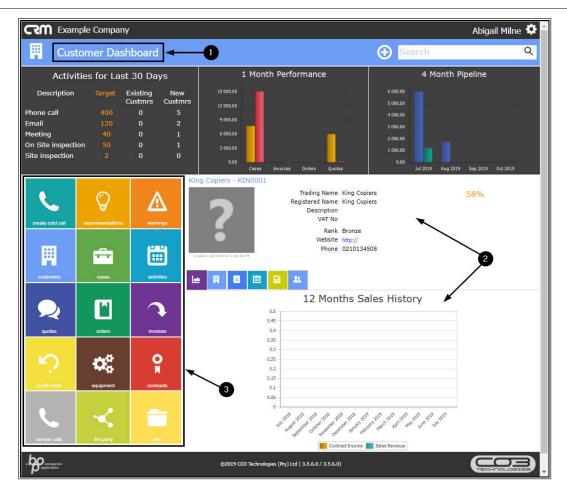

# **NAVIGATE TO CUSTOMER DASHBOARD**

• Click on the blue link in the *Who* field of any of the recent activities.

- 1. The selected *Customer Dashboard* screen will be displayed.
- 2. Here you can view the *Customer/Company details* and *12 Months Sales History*.
- 3. A panel of *Links* tiles can direct you to further information regarding this customer.