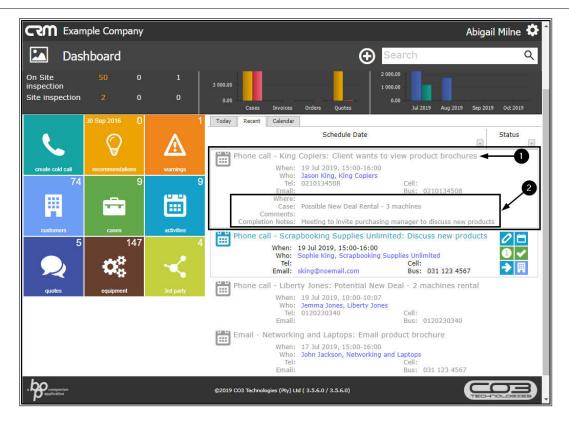

## **SELECT THE RECENT TAB**

- 1. In the *Dashboard* (Home page) screen,
- Ensure that the *Recent* tab is selected to be able to view activities over the last 7 days.
- 3. If a recent Activity is completed, the activity heading and icon is feint (grey). You will not be able to access the Action buttons.

# **DISPLAY THE ACTION BUTTONS**

- If an activity is yet to be completed, then the header and icon will be bold (blue) and if you hover over the activity, the Action buttons will appear:
  - View / Edit this Activity
  - Reschedule this Activity
  - View Case info and history
  - Close this case
  - Next Action (close current activity and create new activity)
  - View customer

## **ACTIVITY QUICK VIEW SUMMARY**

- 1. Single click on any activity.
- 2. To access a *quick view summary* of the activity information.