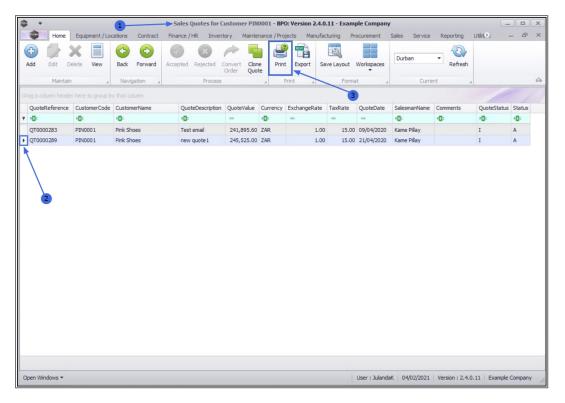

- 6. The *Sales Quotes for Customer [customer code]* screen will display.
- 7. All the quotes for the selected customer will be listed.
- 8. The *Site* filter on this screen gives you the ability to change the site for the selected customer, where the customer has multiple sites.

#### **ADD QUOTE**

9. Click on *Add*.

Short cut key: *Right click* to display the *All groups* menu list. Click on *Add*.

| Drog a column header here to group by that column         QuoteDescription         QuoteDescription         QuoteDescription         QuoteDescription         QuoteDescription         Currency         ExchangeRate         TasRate         QuoteDescription         QuoteDescription         QuoteDescription         QuoteDescription         Currency         ExchangeRate         TasRate         QuoteDescription         QuoteDescription         QuoteDescription         Currency         ExchangeRate         TasRate         QuoteDescription         QuoteDescription         QuoteDescription         Carrency         ExchangeRate         TasRate         QuoteDescription         QuoteDescription         QuoteDescription         Carrency         ExchangeRate         TasRate         QuoteDescription         QuoteDescription         QuoteDescription         Carrency         ExchangeRate         TasRate         QuoteDescription         QuoteDescripion         QuoteDescription         QuoteDesc                                                                                                                                                                                                                                                                                                                                                                                                                                                                                                                                                                              |
|--------------------------------------------------------------------------------------------------------------------------------------------------------------------------------------------------------------------------------------------------------------------------------------------------------------------------------------------------------------------------------------------------------------------------------------------------------------------------------------------------------------------------------------------------------------------------------------------------------------------------------------------------------------------------------------------------------------------------------------------------------------------------------------------------------------------------------------------------------------------------------------------------------------------------------------------------------------------------------------------------------------------------------------------------------------------------------------------------------------------------------------------------------------------------------------------------------------------------------------------------------------------------------------------------------------------------------------------------------------------------------------------------------------------------------------------------------------------------------------------------------------------------------------------------------------------------------------------------------------------------------------------------------------------------------------------------------------------------------------------------------------------------------------------------------------------------------------------------------------------------------------------------------------------------------------------------------------------------------------------------------------------------------------------------------------------------------------------------------|
| Image: |
| I Q7000028         TA001         Titan Group         New Deal Renta         21,208.85         ZAR         1.00         14.00         03/07/2014         Belnds Sharm         I         A           Q70000029         TIA001         Titan Group         Part Request ch         21,208.86         ZAR         1.00         03/07/2014         Belnds Sharm         I         A           Q70000029         TIA001         Titan Group         test         1,154.27         ZAR         1.00         14.00         05/08/2014         Belnds Sharm         I         A           Q70000034         TIA010         Titan Group         test         1,214.85         ZAR         1.00         14.00         05/08/2014         Belnds Sharm         I         A           Q7000034         TIA010         Titan Group         Parts not indud         5,721.38         ZAR         1.00         14.00         1/11/2014         Belnds Sharm         I         A           Q7000035         TIA001         Titan Group         2124         3,408.52         ZAR         1.00         11/10/2014         Belnds Sharm         Machine install                                                                                                                                                                                                                                                                                                                                                                                                                                                                                                                                                                                                                                                                                                                                                                                                                                                                                                                                                           |
| QT0000029         TIA001         Titan Group         Part Request ch         21,208.86         ZAR         1.00         14.00         03/07/2014         Beinda Sharm         I         A           QT0000032         TIA001         Titan Group         test         1,154.27         ZAR         1.00         14.00         05/08/2014         Beinda Sharm         I         A           QT0000034         TIA001         Titan Group         Parts not indud         5,721.38         ZAR         1.00         14.00         05/08/2014         Beinda Sharm         I         A           QT0000034         TIA001         Titan Group         Parts not indud         5,721.38         ZAR         1.00         14.00         20/08/2014         Beinda Sharm         I         A           QT0000034         TIA001         Titan Group         C0 1234         3,448.52         ZAR         1.00         14.00         11/1/2014         Beinda Sharm         Machine install I         A           QT0000214         TIA001         Titan Group         1224         9.009.28         ZAR         1.00         15.00         20/20218         Banca Du Toit         R         A           QT0000228         TIA001         Titan Group         test                                                                                                                                                                                                                                                                                                                                                                                                                                                                                                                                                                                                                                                                                                                                                                                                                                           |
| QT0000032         TIA001         Titan Group         test         1,154.27         ZAR         1.00         14.00         05/08/2014         Belinds Sharm         I         A           QT0000034         TIA01         Titan Group         Parts not includ         5,721.38         ZAR         1.00         14.00         05/08/2014         Belinds Sharm         I         A           QT0000034         TIA01         Titan Group         Parts not includ         5,721.38         ZAR         1.00         14.00         10/10/21         Belinds Sharm         I         A           QT0000038         TIA01         Titan Group         C01234         3,448.52         ZAR         1.00         14.00         11/1/2014         Belinds Sharm         Machine install I         A           QT0000218         TIA001         Titan Group         1234         9,09.28         ZAR         1.00         15.00         26/06/2018         Banca Du Tot         R         A           QT0000228         TIA001         Titan Group         test         920.00         ZAR         1.00         15.00         26/06/2018         Banca Du Tot         R         A                                                                                                                                                                                                                                                                                                                                                                                                                                                                                                                                                                                                                                                                                                                                                                                                                                                                                                                             |
| QT0000034         TIA001         Titan Group         Parts not includ         5,721.38         ZAR         1.00         14.00         20/08/2014         Belinds Sharm         I         A           QT0000038         TIA001         Titan Group         CO 1234         3,448.52         ZAR         1.00         14.00         1/1/1/2014         Belinds Sharm         Machine install         I         A           QT0000211         TIA001         Titan Group         1234         9,009.28         ZAR         1.00         15.00         2/03/2018         Blanca Du Toti         I         A           QT0000228         TIA001         Titan Group         test         920.00         ZAR         1.00         15.00         2/06/2018         Blanca Du Toti         R         A                                                                                                                                                                                                                                                                                                                                                                                                                                                                                                                                                                                                                                                                                                                                                                                                                                                                                                                                                                                                                                                                                                                                                                                                                                                                                                         |
| QT0000038         TIA001         Titan Group         CO 1234         3,448.52         ZAR         1.00         1/1/1/2014         Belinds Sharm         Madnine install         I         A           QT0000211         TIA001         Titan Group         1234         9,009.28         ZAR         1.00         15.00         02/03/2018         Bianca Du Toit         I         A           QT0000228         TIA001         Titan Group         test         920.00         ZAR         1.00         15.00         26/06/2018         Bianca Du Toit         R         A                                                                                                                                                                                                                                                                                                                                                                                                                                                                                                                                                                                                                                                                                                                                                                                                                                                                                                                                                                                                                                                                                                                                                                                                                                                                                                                                                                                                                                                                                                                          |
| OT0000211         TIA001         Titan Group         1234         9,009.28         ZAR         1.00         15.00         02/03/2018         Bianca Du Toit         I         A           QT0000228         TIA001         Titan Group         test         920.00         ZAR         1.00         15.00         26/06/2018         Bianca Du Toit         R         A                                                                                                                                                                                                                                                                                                                                                                                                                                                                                                                                                                                                                                                                                                                                                                                                                                                                                                                                                                                                                                                                                                                                                                                                                                                                                                                                                                                                                                                                                                                                                                                                                                                                                                                                |
| QT0000228         TIA001         Titan Group         test         920.00         ZAR         1.00         15.00         26/06/2018         Bianca Du Toit         R         A                                                                                                                                                                                                                                                                                                                                                                                                                                                                                                                                                                                                                                                                                                                                                                                                                                                                                                                                                                                                                                                                                                                                                                                                                                                                                                                                                                                                                                                                                                                                                                                                                                                                                                                                                                                                                                                                                                                          |
|                                                                                                                                                                                                                                                                                                                                                                                                                                                                                                                                                                                                                                                                                                                                                                                                                                                                                                                                                                                                                                                                                                                                                                                                                                                                                                                                                                                                                                                                                                                                                                                                                                                                                                                                                                                                                                                                                                                                                                                                                                                                                                        |
| QT0000238 TIA001 Titan Group Copy of test 920.00 ZAR 1.00 15.00 26/06/2018 Bianca Du Toit I A                                                                                                                                                                                                                                                                                                                                                                                                                                                                                                                                                                                                                                                                                                                                                                                                                                                                                                                                                                                                                                                                                                                                                                                                                                                                                                                                                                                                                                                                                                                                                                                                                                                                                                                                                                                                                                                                                                                                                                                                          |
|                                                                                                                                                                                                                                                                                                                                                                                                                                                                                                                                                                                                                                                                                                                                                                                                                                                                                                                                                                                                                                                                                                                                                                                                                                                                                                                                                                                                                                                                                                                                                                                                                                                                                                                                                                                                                                                                                                                                                                                                                                                                                                        |
|                                                                                                                                                                                                                                                                                                                                                                                                                                                                                                                                                                                                                                                                                                                                                                                                                                                                                                                                                                                                                                                                                                                                                                                                                                                                                                                                                                                                                                                                                                                                                                                                                                                                                                                                                                                                                                                                                                                                                                                                                                                                                                        |