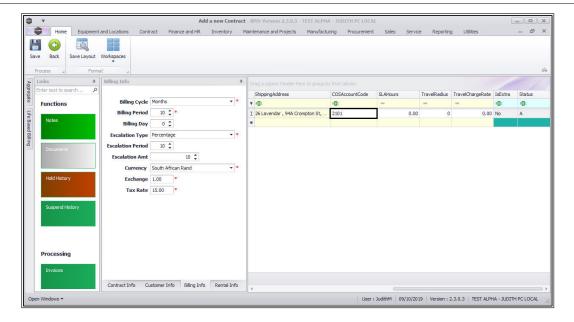

- Click in the *Location* text box.
- Type in a *location* for this item.

- Click in the *Shipping Address* text box.
- An *ellipsis* button will be revealed.
- Click on this button to display the *Select a shipping address* pop up screen.

• Select the *row* of the *shipping address* that you wish to *link* to this location item.

Click on Ok.

| •                                                       |                                  | Add a new Contract    | BPO    | : Version | 2.3.0.3 - TE | ST ALPHA - 3  | UDITH PC L   | DCAL          |              |                   |                | ()(             |      |
|---------------------------------------------------------|----------------------------------|-----------------------|--------|-----------|--------------|---------------|--------------|---------------|--------------|-------------------|----------------|-----------------|------|
| Home Equipment a                                        | and Locations Contract Finance a | nd HR Inventory Ma    | sinten | ance and  | Projects     | Manufacturing | Procurer     | nent Sales    | Service      | e Reporting       | Utilities      | -               | ₽ X  |
| Save Back Save Layout Process                           | -                                |                       |        |           |              |               |              |               |              |                   |                |                 | \$   |
| Links #                                                 | Billing Info                     |                       |        |           |              |               |              |               |              |                   |                |                 | 1    |
| Enter text to search P                                  |                                  |                       | м      | odelNo    | AssetRegNo   | LocationD     | esc          | Location      | Shipping     | Address           | COSAccountCo   | de SLAHours     |      |
| 6 Functions                                             | Billing Cycle Months             |                       | 9 1    | C.        | n <b>0</b> c | a 🗖 c         |              | n <b>0</b> c  | n <b>o</b> c |                   | 11 <b>0</b> 0  | 1.000           |      |
| 5                                                       | Billing Period 10 🗘 *            |                       | I      |           |              | Hope Wo       | rks Pretoria | First Floor   |              |                   | 1              |                 | 0.00 |
| w Notes                                                 | Billing Day 0 🜲                  |                       | *      |           | l.           |               |              |               |              |                   |                |                 |      |
| Appropriate Links a Enter text to search ρ<br>Functions | Escalation Type Percentage       | • •                   |        | Se Se     | lect a shipp | oing address  |              |               |              |                   |                |                 |      |
| Documents                                               | Escalation Period 10 🛟           |                       |        | Hom       | 2            |               |              |               |              |                   |                |                 |      |
|                                                         | Escalation Amt 1                 | 0 🗘                   |        |           |              | 2             |              |               |              |                   |                |                 |      |
|                                                         | Currency South African Ran       | nd 🔹 •                |        | Ok        | Back         | Save Layout   |              |               |              |                   |                |                 |      |
| Hold History                                            | Exchange 1.00 *                  |                       |        | OK        | Datk         | Save Layout   |              |               |              |                   |                |                 |      |
|                                                         | Tax Rate 15.00 *                 |                       |        | Pri       | ocess 4      | Format        |              |               |              |                   |                | $\diamond$      |      |
|                                                         |                                  |                       |        | Drag a    |              |               |              |               |              |                   |                | - / /           |      |
| Suspend History                                         |                                  |                       |        | Ad        | dressType    | AddressLine 1 | AddressLine2 | Address       | Line3        | AddressLine4      | AddressLine5   | PostCode        |      |
|                                                         |                                  |                       |        | 9 🕫       |              | a 🗖 c         | a 🗖 c        | ₽∎c           |              | P C               | a <b>n</b> c   | ROC             |      |
|                                                         |                                  |                       |        | ► SH      | IP :         | 26 Lavendar   | 94A Crompto  | n St Pinetow  | n Central    | Pinetown          | KZN            | 3610            |      |
|                                                         |                                  |                       |        |           |              |               |              |               |              |                   |                |                 |      |
| Processing                                              |                                  |                       |        |           |              |               |              |               |              |                   |                |                 |      |
|                                                         |                                  |                       |        | - C       |              |               |              |               |              |                   |                | ÷.              |      |
| Invoices                                                |                                  |                       |        |           |              |               |              |               |              |                   |                |                 |      |
|                                                         | Contract Info Customer Info Bi   | ling Info Rental Info | 4      |           |              |               |              |               |              |                   |                |                 |      |
| Open Windows 🕶                                          |                                  |                       |        |           |              |               | U            | ser : JudithM | 09/10/201    | 9 Version : 2.3.0 | 1.3 TEST ALPHA | A - JUDITH PC L |      |
|                                                         |                                  |                       | _      | _         |              |               |              |               | _            |                   |                |                 | (63) |