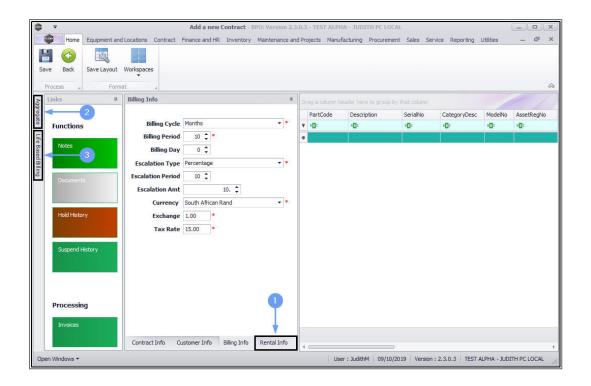

## **BILLING INFO PANEL**

• When you have finished editing the customer info details, click on the *Billing Info* tab.

| <b>•</b> •                      |              |                    | Add a new                                                        | Contract - B | PO: Version | 2.3.0.   | 3 - TEST ALP | HA - JUDITH PC LC   | CAL            |                  |             | _ [ ] X     |
|---------------------------------|--------------|--------------------|------------------------------------------------------------------|--------------|-------------|----------|--------------|---------------------|----------------|------------------|-------------|-------------|
| Home E                          | quipment and | Locations Contract | Finance and HR                                                   | Inventory    | Maintenance | and Pi   | ojects Manu  | ufacturing Procurer | nent Sales Se  | rvice Reporting  | Utilities   | - 8 ×       |
| Save Back S                     | ave Layout   | Workspaces         |                                                                  |              |             |          |              |                     |                |                  |             |             |
| Process                         | Forma        | •                  |                                                                  |              |             |          |              |                     |                |                  |             | ~           |
| & Links                         | ņ            | Customer Info      |                                                                  |              |             | <b>#</b> |              |                     |                |                  |             |             |
| Enter text to sear              | rch P        |                    |                                                                  |              |             |          | PartCode     | Description         | SerialNo       | CategoryDesc     | ModelNo     | AssetRegNo  |
| Functions                       |              | Customer           | Hope Works                                                       |              | • م         | 9        | a 🖸 c        | allo                | a Dic          | ROC              | s C         | n 🛛 c       |
| Enter text to sear<br>Functions |              | Address            | 26 Lavendar<br>94A Crompton<br>Pinetown Cent<br>Pinetown<br>3610 |              | * م<br>+    | •        |              |                     |                |                  |             |             |
| Ing                             |              | Order No           |                                                                  |              |             |          |              |                     |                |                  |             |             |
| Documents                       |              | Required           |                                                                  |              |             |          |              |                     |                |                  |             |             |
|                                 |              | Location           | Pretoria 1                                                       |              | •           |          |              |                     |                |                  |             |             |
| Hold History<br>Suspend Hist    |              |                    |                                                                  |              |             |          |              |                     |                |                  |             |             |
| Processing                      |              | Contract Info C    | Sustomer Info                                                    | Billing Info | Rental Info |          |              |                     | _              |                  |             |             |
| Open Windows -                  |              |                    |                                                                  |              |             |          |              | ser : JudithM 09/1  | 0/2019 Version | : 2.3.0.3 TEST A | LPHA - JUDI | TH PC LOCAL |

The *Billing Info panel* will be expanded.

• Note: Some of these details will auto populate but they can be changed as explained below.

Billing Info panel Details

- **Billing Cycle:** Click on the drop-down arrow and select the billing cycle (billing frequency, e.g., monthly).
- **Billing Period:** This is the period when the contract will be billed for the first time. Type in or use the arrow indicators to select the period number.
  - Note: The Billing Period relates to the financial period of the company eg if the company's financial year ends on 31 December and a contract is to be billed in February, the Billing Period would be 2.
- **Billing Day:** Type in the day that the customer will be billed (e.g., on the 25th of each billing cycle).

- The Billing Day can be used if you are billing different contracts on different days or can be used as a filter in the Contract Billing screen. The Billing Day is limited to 31. You can type in the day that the customer will be billed (e.g., on the 25th of each billing cycle) else leave as 0.
- **Escalation Type:** Search for and Select an escalation type (usually percentage is used).
- **Escalation Amount:** Type in the escalation amount, depending on the escalation type selected (e.g., 10 if the escalation should be 10%).
- **Escalation Period:** Type in the financial month at which the system should escalate the contract.
  - Note: The Escalation Period relates to the financial period of the company eg if the company's financial year ends on 31 December and a contract is to be escalated in March, the Escalation Period would be 3. If the escalation is on the anniversary of the contract, then use the same financial period as the billing period.
- **Currency:** The system will auto populate with the currency already set up on the customer but you can click on the drop-down arrow and select an alternative currency if required.
  - Note: For foreign currency contracts, all fee and meters charges must be set up in the currency selected e.g., type in the dollar amount if the currency is USD.
- **Exchange:** The system will auto populate with the exchange rate set up but you can type in an alternative exchange rate.

• **Tax Rate:** The system will auto populate with the tax rate set up but you can type an alternative tax rate.

| Process 4 For                                                                                                                                                                                                                                                                                                                                                                                                                                                                                                                                                                                                                                                                                       | mat                         |                   |     |                |                |          |              |              |           |
|-----------------------------------------------------------------------------------------------------------------------------------------------------------------------------------------------------------------------------------------------------------------------------------------------------------------------------------------------------------------------------------------------------------------------------------------------------------------------------------------------------------------------------------------------------------------------------------------------------------------------------------------------------------------------------------------------------|-----------------------------|-------------------|-----|----------------|----------------|----------|--------------|--------------|-----------|
| Links a                                                                                                                                                                                                                                                                                                                                                                                                                                                                                                                                                                                                                                                                                             | Billing Info                |                   | 4   | Drag a col     |                |          |              |              |           |
| Enter text to search ۶                                                                                                                                                                                                                                                                                                                                                                                                                                                                                                                                                                                                                                                                              |                             |                   |     | PartCo         | le Description | SerialNo | CategoryDesc | ModelNo      | AssetRegN |
| Functions                                                                                                                                                                                                                                                                                                                                                                                                                                                                                                                                                                                                                                                                                           | Billing Cycle Mo            |                   | • • | 9 # <b>1</b> 0 | 8 B C          | n 🖬 c    | 8 B C        | s <b>o</b> c | n∎c       |
| Notes                                                                                                                                                                                                                                                                                                                                                                                                                                                                                                                                                                                                                                                                                               | Billing Period              | 10 🜲 *            |     | *              |                |          |              |              |           |
| Notes                                                                                                                                                                                                                                                                                                                                                                                                                                                                                                                                                                                                                                                                                               | Billing Day                 | 0 🗘               |     |                |                |          |              |              |           |
|                                                                                                                                                                                                                                                                                                                                                                                                                                                                                                                                                                                                                                                                                                     | Escalation Type Pe          | rcentage          | • * |                |                |          |              |              |           |
| Documents                                                                                                                                                                                                                                                                                                                                                                                                                                                                                                                                                                                                                                                                                           | Escalation Period           | 10 🌲              |     |                |                |          |              |              |           |
| and the second se | the second state and        |                   |     |                |                |          |              |              |           |
|                                                                                                                                                                                                                                                                                                                                                                                                                                                                                                                                                                                                                                                                                                     | Escalation Amt              | 0 🗘               |     |                |                |          |              |              |           |
|                                                                                                                                                                                                                                                                                                                                                                                                                                                                                                                                                                                                                                                                                                     | 1                           | 0 🌲               | • * |                |                |          |              |              |           |
| Hold History                                                                                                                                                                                                                                                                                                                                                                                                                                                                                                                                                                                                                                                                                        | 1                           | outh African Rand | •   |                |                |          |              |              |           |
| Hold History                                                                                                                                                                                                                                                                                                                                                                                                                                                                                                                                                                                                                                                                                        | Currency So<br>Exchange 1.0 | outh African Rand | •   |                |                |          |              |              |           |
| Hold History                                                                                                                                                                                                                                                                                                                                                                                                                                                                                                                                                                                                                                                                                        | Currency So                 | outh African Rand | *   |                |                |          |              |              |           |
| Hold History<br>Suspend History                                                                                                                                                                                                                                                                                                                                                                                                                                                                                                                                                                                                                                                                     | Currency So<br>Exchange 1.0 | outh African Rand | • * |                |                |          |              |              |           |
|                                                                                                                                                                                                                                                                                                                                                                                                                                                                                                                                                                                                                                                                                                     | Currency So<br>Exchange 1.0 | outh African Rand | *   |                |                |          |              |              |           |
|                                                                                                                                                                                                                                                                                                                                                                                                                                                                                                                                                                                                                                                                                                     | Currency So<br>Exchange 1.0 | outh African Rand | •   |                |                |          |              |              |           |
|                                                                                                                                                                                                                                                                                                                                                                                                                                                                                                                                                                                                                                                                                                     | Currency So<br>Exchange 1.0 | outh African Rand | •]* |                |                |          |              |              |           |
| Suspend History                                                                                                                                                                                                                                                                                                                                                                                                                                                                                                                                                                                                                                                                                     | Currency So<br>Exchange 1.0 | outh African Rand | •]* |                |                |          |              |              |           |
|                                                                                                                                                                                                                                                                                                                                                                                                                                                                                                                                                                                                                                                                                                     | Currency So<br>Exchange 1.0 | outh African Rand | •]* |                |                |          |              |              |           |