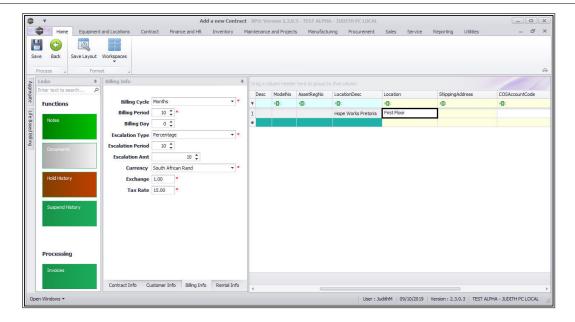

• The selected item location description will now populate the *Location Description* text box.

| *                      |                                  |                  |                         |                   | 2.3.0.3 - TEST ALP   |                |                  |              |              |                     |              |
|------------------------|----------------------------------|------------------|-------------------------|-------------------|----------------------|----------------|------------------|--------------|--------------|---------------------|--------------|
| Home Equipment a       | nd Locations Contr<br>Vorkspaces | ract Finance     | and HR Inventory        | Maintenance and I | Projects Manufa      | cturing Procu  | rement Sales     | Service      | Reporting    | Utilities           | - 8          |
|                        | ے<br>Billing Info                |                  |                         | Drag a column     | header here to group | by that column |                  |              |              |                     |              |
| Enter text to search P |                                  |                  |                         | PartCode          | Description          | SerialNo       | CategoryDesc     | ModelNo      | AssetRegNo   | LocationDesc        | Location     |
| Functions              | Billing Cycle                    |                  |                         | 9 : <b>0</b> 0    | a 🗖 c                | e <b>n</b> c   | a⊡c              | a <b>n</b> c | 4 <b>D</b> ¢ | A D C               | e <b>⊡</b> c |
| Notes                  | Billing Period                   | 10 🗘 *           |                         | • •               |                      |                |                  |              |              | Hope Works Pretoria |              |
| Notes                  | Billing Day                      | 0 ‡              |                         | *                 |                      |                |                  |              |              |                     |              |
|                        | Escalation Type                  | Percentage       |                         | 8                 |                      |                |                  |              |              |                     |              |
| Documents              | <b>Escalation Period</b>         | 10 🌲             |                         |                   |                      |                |                  |              |              |                     |              |
|                        | Escalation Amt                   |                  | 10 🗘                    |                   |                      |                |                  |              |              |                     |              |
|                        | Currency                         | South African Ra | and 👻 *                 | 6                 |                      |                |                  |              |              |                     |              |
| Hold History           | Exchange                         | 1.00 *           |                         |                   |                      |                |                  |              |              |                     |              |
|                        | Tax Rate                         | 15.00 *          |                         |                   |                      |                |                  |              |              |                     |              |
| Suspend History        |                                  |                  |                         |                   |                      |                |                  |              |              |                     |              |
| Processing             |                                  |                  |                         |                   |                      |                |                  |              |              |                     |              |
| Invoices               | Contract Info Cu                 | istomer Info     | Biling Info Rental Info | 4 0               |                      |                |                  |              |              |                     |              |
|                        |                                  |                  |                         |                   |                      |                | User : JudithM 0 |              |              |                     |              |

- Click in the *Location* text box.
- Type in a *location* for this item.

- Click in the *Shipping Address* text box.
- An *ellipsis* button will be revealed.
- Click on this button to display the *Select a shipping address* pop up screen.