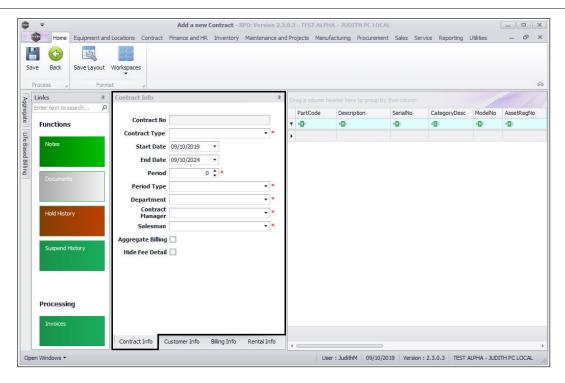

# **CONTRACT INFO PANEL**

Upon opening this screen, the Info panels are docked, with the *Contract Info* panel at the fore.

- If not, click on the *Contract Info* tab.
- The *Contract Info panel* will move to the fore.

#### Contract Info Panel Details

- **Contract No:** The contract number is generated by the system (if the Auto Contract flag is selected in *BPO Configurator*).
- **Contract Type:** Click on the drop-down arrow and select the **Contract Type** e.g., Cost per Copy.
- **Start Date:** This will auto populate with the current date but you can click on the drop-down arrow and use the calendar function to select an <u>alternative</u> date.
- End Date: This will auto populate 5 years from the start date but you can click on the drop-down arrow and use the calendar function to select an <u>alternative</u> end date if required.
  - Note: If this is an Evergreen contract, set your end date to 31/12/2999.
- **Period:** This will auto populate when the Contract Type is selected but you can either type in or use the arrow indicators to select an alternative period of the contract (life span of the contract).

- **Period Type:** This will auto populate when the Contract Type is selected but you can click on the drop-down arrow and select an alternative period type (measure relating to the lifespan), e.g., months.
- **Department:** Click on the drop-down arrow and select the department.
- **Contract Manager:** Click on the drop-down arrow and select the contract manager.
- **Salesman:** Click on the drop-down arrow and select the salesman.
- Aggregate Billing: Click on this check box if the customer will receive aggregate billing. Refer to aggregate billing for more information.
- **Hide Fee Detail:** Select this option if you don't want to show individual contract invoice fee amounts.