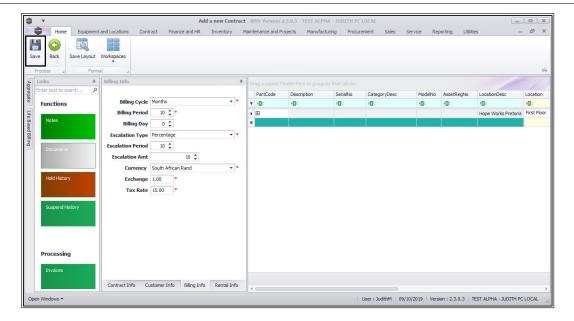

## **BILLING INFO PANEL**

• When you have finished editing the customer info details, click on the *Billing Info* tab.

| <b>•</b> •                      |              |                    | Add a new                                                        | Contract - B | PO: Version | 2.3.0.   | 3 - TEST ALP | HA - JUDITH PC LC   | CAL            |                  |             | _ [ ] X     |
|---------------------------------|--------------|--------------------|------------------------------------------------------------------|--------------|-------------|----------|--------------|---------------------|----------------|------------------|-------------|-------------|
| Home E                          | quipment and | Locations Contract | Finance and HR                                                   | Inventory    | Maintenance | and Pi   | ojects Manu  | ufacturing Procurer | nent Sales Se  | rvice Reporting  | Utilities   | - 8 ×       |
| Save Back S                     | ave Layout   | Workspaces         |                                                                  |              |             |          |              |                     |                |                  |             |             |
| Process                         | Forma        | •                  |                                                                  |              |             |          |              |                     |                |                  |             | ~           |
| & Links                         | ņ            | Customer Info      |                                                                  |              |             | <b>#</b> |              |                     |                |                  |             |             |
| Enter text to sear              | rch P        |                    |                                                                  |              |             |          | PartCode     | Description         | SerialNo       | CategoryDesc     | ModelNo     | AssetRegNo  |
| Functions                       |              | Customer           | Hope Works                                                       |              | • م         | 9        | a 🖸 c        | allo                | a Dic          | ROC              | s C         | n 🛛 c       |
| Enter text to sear<br>Functions |              | Address            | 26 Lavendar<br>94A Crompton<br>Pinetown Cent<br>Pinetown<br>3610 |              | * م<br>+    | •        |              |                     |                |                  |             |             |
| Ing                             |              | Order No           |                                                                  |              |             |          |              |                     |                |                  |             |             |
| Documents                       |              | Required           |                                                                  |              |             |          |              |                     |                |                  |             |             |
|                                 |              | Location           | Pretoria 1                                                       |              | •           |          |              |                     |                |                  |             |             |
| Hold History<br>Suspend Hist    |              |                    |                                                                  |              |             |          |              |                     |                |                  |             |             |
| Processing                      |              | Contract Info C    | Sustomer Info                                                    | Billing Info | Rental Info |          |              |                     | _              |                  |             |             |
| Open Windows -                  |              |                    |                                                                  |              |             |          |              | ser : JudithM 09/1  | 0/2019 Version | : 2.3.0.3 TEST A | LPHA - JUDI | TH PC LOCAL |

The *Billing Info panel* will be expanded.

• Note: Some of these details will auto populate but they can be changed as explained below.

Billing Info panel Details

- **Billing Cycle:** Click on the drop-down arrow and select the billing cycle (billing frequency, e.g., monthly).
- **Billing Period:** This is the period when the contract will be billed for the first time. Type in or use the arrow indicators to select the period number.
  - Note: The Billing Period relates to the financial period of the company eg if the company's financial year ends on 31 December and a contract is to be billed in February, the Billing Period would be 2.
- **Billing Day:** Type in the day that the customer will be billed (e.g., on the 25th of each billing cycle).

- The Billing Day can be used if you are billing different contracts on different days or can be used as a filter in the Contract Billing screen. The Billing Day is limited to 31. You can type in the day that the customer will be billed (e.g., on the 25th of each billing cycle) else leave as 0.
- **Escalation Type:** Search for and Select an escalation type (usually percentage is used).
- **Escalation Amount:** Type in the escalation amount, depending on the escalation type selected (e.g., 10 if the escalation should be 10%).
- **Escalation Period:** Type in the financial month at which the system should escalate the contract.
  - Note: The Escalation Period relates to the financial period of the company eg if the company's financial year ends on 31 December and a contract is to be escalated in March, the Escalation Period would be 3. If the escalation is on the anniversary of the contract, then use the same financial period as the billing period.
- **Currency:** The system will auto populate with the currency already set up on the customer but you can click on the drop-down arrow and select an alternative currency if required.
  - Note: For foreign currency contracts, all fee and meters charges must be set up in the currency selected e.g., type in the dollar amount if the currency is USD.
- **Exchange:** The system will auto populate with the exchange rate set up but you can type in an alternative exchange rate.

• **Tax Rate:** The system will auto populate with the tax rate set up but you can type an alternative tax rate.

| Process 4 For                                                                                                                                                                                                                                                                                                                                                                                                                                                                                                                                                                                                                                                                                       | mat                         |                   |     |                |                |          |              |              |           |
|-----------------------------------------------------------------------------------------------------------------------------------------------------------------------------------------------------------------------------------------------------------------------------------------------------------------------------------------------------------------------------------------------------------------------------------------------------------------------------------------------------------------------------------------------------------------------------------------------------------------------------------------------------------------------------------------------------|-----------------------------|-------------------|-----|----------------|----------------|----------|--------------|--------------|-----------|
| Links a                                                                                                                                                                                                                                                                                                                                                                                                                                                                                                                                                                                                                                                                                             | Billing Info                |                   | 4   | Drag a col     |                |          |              |              |           |
| Enter text to search ۶                                                                                                                                                                                                                                                                                                                                                                                                                                                                                                                                                                                                                                                                              |                             |                   |     | PartCo         | le Description | SerialNo | CategoryDesc | ModelNo      | AssetRegN |
| Functions                                                                                                                                                                                                                                                                                                                                                                                                                                                                                                                                                                                                                                                                                           | Billing Cycle Mo            |                   | • • | 9 # <b>1</b> 0 | 8 B C          | n 🖬 c    | 8 B C        | s <b>o</b> c | n∎c       |
| Notes                                                                                                                                                                                                                                                                                                                                                                                                                                                                                                                                                                                                                                                                                               | Billing Period              | 10 🜲 *            |     | *              |                |          |              |              |           |
| Notes                                                                                                                                                                                                                                                                                                                                                                                                                                                                                                                                                                                                                                                                                               | Billing Day                 | 0 🗘               |     |                |                |          |              |              |           |
|                                                                                                                                                                                                                                                                                                                                                                                                                                                                                                                                                                                                                                                                                                     | Escalation Type Pe          | rcentage          | • * |                |                |          |              |              |           |
| Documents                                                                                                                                                                                                                                                                                                                                                                                                                                                                                                                                                                                                                                                                                           | Escalation Period           | 10 🌲              |     |                |                |          |              |              |           |
| and the second se | the second state and        |                   |     |                |                |          |              |              |           |
|                                                                                                                                                                                                                                                                                                                                                                                                                                                                                                                                                                                                                                                                                                     | Escalation Amt              | 0 🗘               |     |                |                |          |              |              |           |
|                                                                                                                                                                                                                                                                                                                                                                                                                                                                                                                                                                                                                                                                                                     | 1                           | 0 🌲               | • * |                |                |          |              |              |           |
| Hold History                                                                                                                                                                                                                                                                                                                                                                                                                                                                                                                                                                                                                                                                                        | 1                           | outh African Rand | •   |                |                |          |              |              |           |
| Hold History                                                                                                                                                                                                                                                                                                                                                                                                                                                                                                                                                                                                                                                                                        | Currency So<br>Exchange 1.0 | outh African Rand | •   |                |                |          |              |              |           |
| Hold History                                                                                                                                                                                                                                                                                                                                                                                                                                                                                                                                                                                                                                                                                        | Currency So                 | outh African Rand | *   |                |                |          |              |              |           |
| Hold History<br>Suspend History                                                                                                                                                                                                                                                                                                                                                                                                                                                                                                                                                                                                                                                                     | Currency So<br>Exchange 1.0 | outh African Rand | • * |                |                |          |              |              |           |
|                                                                                                                                                                                                                                                                                                                                                                                                                                                                                                                                                                                                                                                                                                     | Currency So<br>Exchange 1.0 | outh African Rand | *   |                |                |          |              |              |           |
|                                                                                                                                                                                                                                                                                                                                                                                                                                                                                                                                                                                                                                                                                                     | Currency So<br>Exchange 1.0 | outh African Rand | •   |                |                |          |              |              |           |
|                                                                                                                                                                                                                                                                                                                                                                                                                                                                                                                                                                                                                                                                                                     | Currency So<br>Exchange 1.0 | outh African Rand | •]* |                |                |          |              |              |           |
| Suspend History                                                                                                                                                                                                                                                                                                                                                                                                                                                                                                                                                                                                                                                                                     | Currency So<br>Exchange 1.0 | outh African Rand | •]* |                |                |          |              |              |           |
|                                                                                                                                                                                                                                                                                                                                                                                                                                                                                                                                                                                                                                                                                                     | Currency So<br>Exchange 1.0 | outh African Rand | •]* |                |                |          |              |              |           |