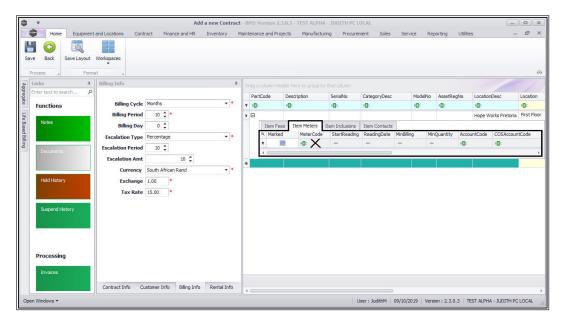

# ADD NEW LOCATION ITEM

- *Right click* anywhere in the *row* of the *Parts* frame.
- A *Process* menu will pop up.
- Click on *Location* Add New Location Item.

| ٦                            | Ŧ                                                 |                      |                                                                                                                             | Add a new                                | Contract - B | PO: Version 2. | 3.0.3 | - TEST ALPH        | IA - JUDITH PC LOC    | AL           |                  |              | _ O X       |
|------------------------------|---------------------------------------------------|----------------------|-----------------------------------------------------------------------------------------------------------------------------|------------------------------------------|--------------|----------------|-------|--------------------|-----------------------|--------------|------------------|--------------|-------------|
|                              | Home                                              | Equipment and        | Locations Contract                                                                                                          | Finance and HR                           | Inventory    | Maintenance ar | d Pr  | ojects Manu        | facturing Procureme   | nt Sales Sei | vice Reporting   | Utilities    | _ @ ×       |
| Sa                           | ve Back                                           | Save Layout<br>Forma | ÷                                                                                                                           |                                          |              |                |       |                    |                       |              |                  |              | ۵           |
| A                            | Links                                             | đ                    | Billing Info                                                                                                                |                                          |              | 4              |       | ag a column h      |                       |              |                  |              | - 1         |
| grega                        | Enter text to se                                  | arch P               |                                                                                                                             |                                          |              |                |       | PartCode           | Description           | SerialNo     | CategoryDesc     | ModelNo      | AssetRegNo  |
| te                           | Functions                                         |                      | Billing Cycle                                                                                                               | Months                                   |              | - *            | ٩     | 8 <mark>8</mark> 0 | 8 <b>0</b> 0          | REC          | REC              | 880          | REC         |
| Aggregate Life Based Billing | Notes<br>Documents<br>Hold History<br>Suspend His | Ŷ                    | Billing Period<br>Billing Day<br>Escalation Type<br>Escalation Period<br>Escalation Amt<br>Currency<br>Exchange<br>Tax Rate | 0 ¢ Percentage 10 ¢ South African 1.00 * | iþ. \$       | • •            |       | Locat              | on<br>w Location Item |              |                  |              |             |
|                              | Processing                                        | g                    |                                                                                                                             | Tr754                                    |              |                |       |                    |                       |              |                  |              |             |
| Ope                          | en Windows <del>*</del>                           |                      | Contract Info C                                                                                                             | ustomer Info                             | Billing Info | Rental Info    | 4     | Us                 | er : JudithM   09/10/ | 2019 Version | : 2.3.0.3 TEST # | ILPHA - JUDI | TH PC LOCAL |