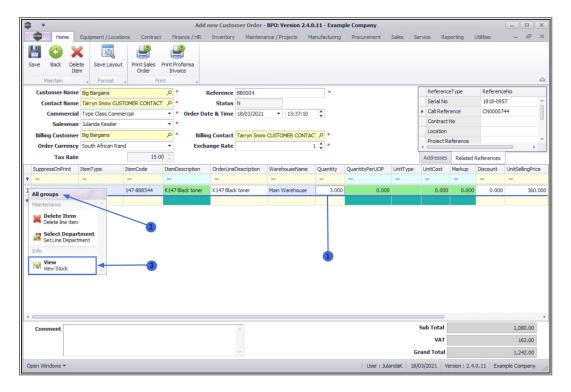

#### **ADDRESSES TAB**

- Billing Address<sup>1</sup>: The billing address need to be added to the customer before linking the order. Click on the *search* button to select the billing address.
- Shipping Address<sup>2</sup>: This field needs to be completed. If the Shipping Address field has not populated, click on the *search* button to select the address where the goods can be shipped to.