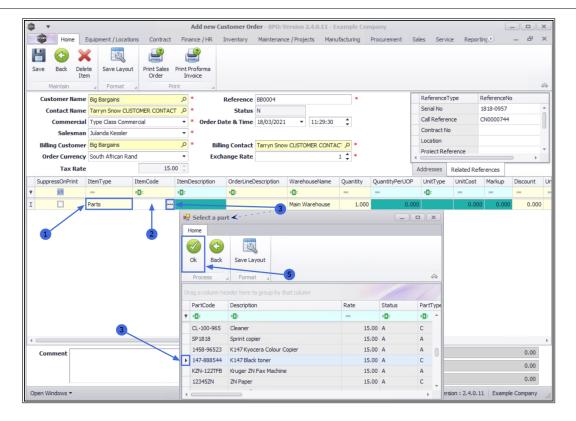

#### **ADDRESSES TAB**

- Billing Address<sup>1</sup>: The billing address need to be added to the customer before linking the order. Click on the *search* button to select the billing address.
- Shipping Address<sup>2</sup>: This field needs to be completed. If the Shipping Address field has not populated, click on the *search* button to select the address where the goods can be shipped to.