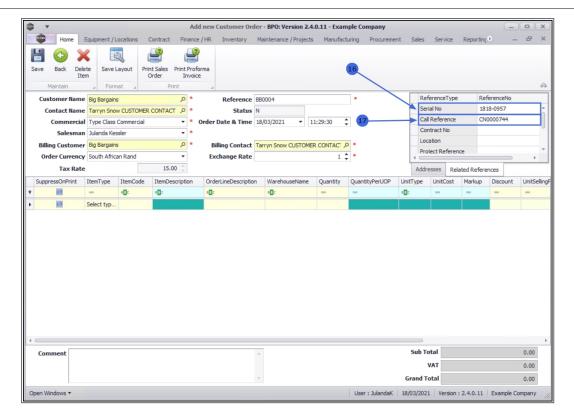

#### SALES ORDER HEADER

- 6. Customer Name: Click on the *search* button to select the customer.
  - i. The *Select a customer for this Order* screen will display.
  - ii. Select the **row** of the customer you are placing the order for.
  - iii. Click on OK.

|      | ♥ Home          | Equipment  | 5<br>/Locations | Contract Finar                  | Add  | new Custo  |                  | Projects Manufacturing   |          |                 | Service   | Report | ina Utilitie)    |                  | > |
|------|-----------------|------------|-----------------|---------------------------------|------|------------|------------------|--------------------------|----------|-----------------|-----------|--------|------------------|------------------|---|
| H    | 3               | (          | 2               | 9                               | 3    | 6          |                  |                          |          |                 |           |        |                  |                  |   |
| Save | Back Dele       |            |                 | nt Sales Print Pr<br>Order Invi |      |            |                  |                          |          |                 |           |        |                  |                  |   |
|      | Maintain        |            | rmat            | Print                           |      |            |                  |                          |          |                 |           |        |                  |                  | 4 |
| C    | ustomer Name    |            |                 | ٩                               |      | Referen    | ce               |                          |          |                 | Billing a |        | _                |                  | - |
|      | Contact Name    |            |                 | • م                             | _    |            | omer for this Or | 1 1                      |          |                 | Billing a |        |                  | <u>^</u> م       |   |
|      | Commercia       |            |                 | •                               |      | -          | omer for this Or | der                      |          |                 |           | -      |                  |                  |   |
|      | Salesman        | Julanda K  | essler          | •                               | Home | e          |                  |                          |          |                 |           | ldr    | ess              |                  |   |
| Bil  | illing Customer | -          |                 | • م                             |      |            | 2                |                          |          |                 |           |        |                  | A A              |   |
|      | order Currency  |            |                 | •                               | Ok   | Back       | Save Layout      |                          |          |                 |           |        |                  | -                |   |
|      | Tax Rate        |            |                 | 0 🌲                             |      |            |                  |                          |          |                 | G         | Re     | elated Reference | s                |   |
| Sup  | pressOnPrint    | ItemType   | ItemCode        | ItemDescription                 |      | ocess 🖌    | Eormat 🖌         |                          |          |                 | 6         | kup    |                  | UnitSellingPrice |   |
|      |                 | =          | * <b>_</b> C    | * <b>D</b> c                    |      |            | der here to gr   | by that column           |          |                 |           | 1      | =                | =                |   |
|      | 8               | Select typ |                 |                                 | Cu   | stomerCode | CustomerType     | CustomerName             | Currency | SiteDescription | Customer  | Phi    |                  |                  |   |
|      |                 |            |                 |                                 | ۰. ۲ |            | 8 <b>0</b> 0     | REC                      | REC      | s C             | RBC       | ^   T  |                  |                  |   |
|      |                 |            |                 |                                 | BEA  | A001       | LEG              | Bearing and Shoe         | ZAR.     | Durban          | 031 123   |        |                  |                  |   |
|      |                 |            |                 |                                 | BE   | 0001       | RE               | Betties Summer Shop at t | ZAR      | Durban          |           |        |                  |                  |   |
|      |                 |            |                 |                                 |      | ncad       | RE               | North West Branch        | ZAR      | Durban          |           |        |                  |                  |   |
|      |                 | )          |                 |                                 |      | 50001      | CO               | Big Bargains             | ZAR      | Durban          | 031 456   |        |                  |                  |   |
|      |                 |            |                 |                                 |      | 0001       | CO               | Billys Barn              | ZAR      | Durban          |           |        |                  |                  |   |
|      |                 |            |                 |                                 | 4 C  | 001        | Π                | Bits and Bytes           | ZAR      | Durban          | 031 123   |        |                  |                  |   |

7. When you receive the *Billing Customer* message to confirm;

#### • Is the billing customer the same as the main customer?

- The <u>Main</u> Customer refers to where the items are being shipped.
- The <u>Billing</u> Customer refers to the Account Holder who will pay for the goods/services.
- 8. Click **Yes** if the Billing Customer is the same as the Main Customer or
- 9. Click *No* if the Billing Customer is different to the Main Customer.

- **Contact Name:** Click on the **search button** to select the contact name using the steps as explained above.
- **Commercial:** This is the default **commercial**<sup>1</sup> configured for the customer. A different commercial can be selected by clicking on the down *arrow*, if required.
- Salesman: This field will auto populate with the person currently logged in to the system. Click on the down **arrow** to select an alternative salesman from the list, if required.
- **Billing Customer:** This field will already be populated if the Customer is the same as and Billing Customer. If not, click on the **search button** to select the customer who will be paying for this invoice.
- **Reference:** Type in a reference for the sales order.
- Status: The status field will display [N] for New by default.

<sup>1</sup>Commercial is the mark up structure for the item. The original price of the item, including the company profit margin

- Order Date and Time: The current date and time that the order has been placed, will display.
  - The date can be changed by clicking on the down arrow to change the date using the Calendar function, if required.
  - Click on the **arrow indicators** to adjust the time, if required.
- **Billing Contact:** Click on the **search button** to select the billing contact, following the steps for adding a Customer Name.