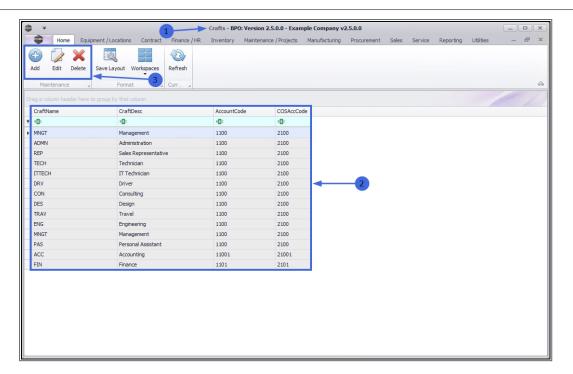

#### THE CRAFTS LISTING SCREEN

- 1. The *Crafts* listing screen will be displayed.
- 2. The data grid will list all the crafts currently on the system.

#### **CRAFTS ACTION BUTTONS**

- 3. From this screen, you can:
  - Add a Craft
  - Edit a Craft
  - Delete a Craft