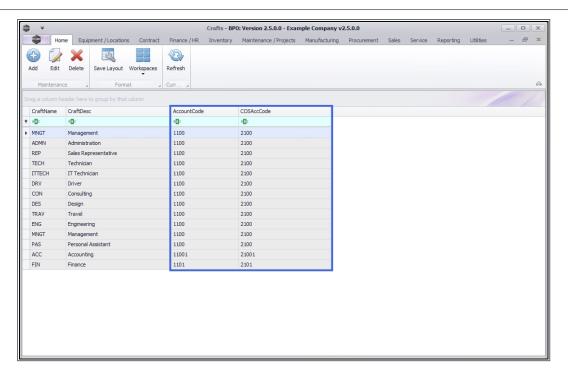

## **CRAFT ACCOUNT CODES**

You will note that *Account Codes* and *COS Account Codes* are linked to crafts.