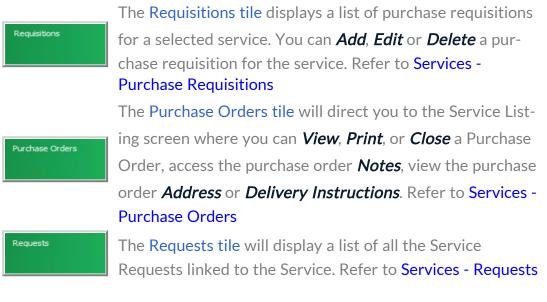

#### **FUNCTIONS TILE**

The Items Supplied tile provides a list of the suppliers linked to the service. You can *Add*, *Edit* or *Delete* suppliers to a Service. Refer to Services - Items Supplied

#### **PROCESSING TILES**

BPO.MNU.065