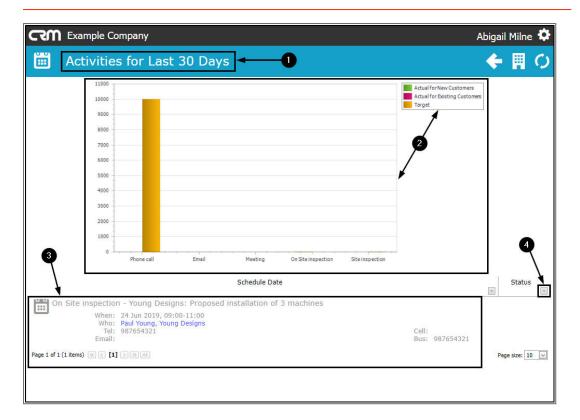

#### **ACTIVITIES FOR THE LAST 30 DAYS PAGE**

- 1. A report of your *Activities for the Last 30 Days* will open.
- 2. The graph in this page will display:
  - Actual activities for new customers in the last 30 days
  - Actual activities for existing customers in the last 30 days
  - The Target figures for each activity for the last 30 days (e.g. the target figure for Phone Calls in this example is 10,000 in 30 days).
- 3. The lower half of the page contains a frame that lists the customers linked to these activities.
- 4. Click on the *Status* drop-down arrow.