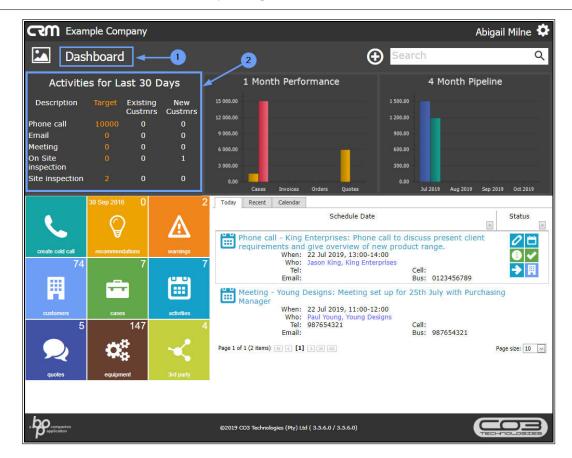

### **ACTIVITIES TARGET VERSUS ACTUAL**

Your Activities Summary will indicate your Target Activities vs Completed Activities for the last [30] days the amount of days are configurable according to your company requirements. The completed activities are split between Existing BPO Clients and New Customers.

The default Activity Types are: Meeting, Email, Phone Call and Site Inspection. These can be configured according to your company requirements.

**Access:** Webpage - http://[servername]:[portno]/BPOCRM/User.aspx

- 1. In the CRM Homepage,
- 2. Click in the *Activities for the Last 30 Days* summary frame.