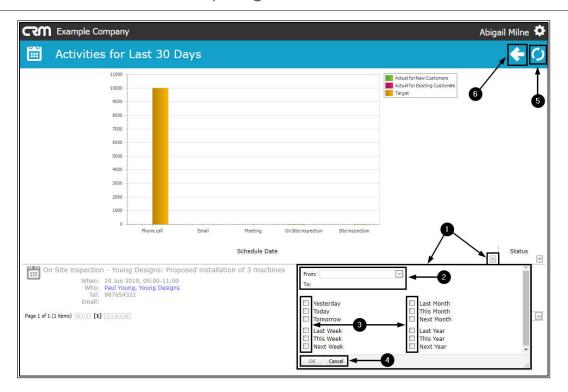

#### TIME PERIOD SELECTION MENU

- 1. Click on the second drop-down arrow.
- 2. A time period selection panel will be displayed.
  - **From**: Either type in or click on the drop-down arrow and use the calendar function to select the filter from date.
  - **To**: Either type in or click on the drop-down arrow and use the calendar function to select the filter to date.
- 3. You can also select the applicable *check box(es)* to filter by e.g. Select *Week* or *Last Month*.
- 4. When you have finished selecting the filter options;
  - Either select **OK** to save the changes,
  - Or select *Cancel* to annul the changes.
- 5. You can *Refresh* this page if required.
- 6. Click on the **Back** button to return to the previous page.