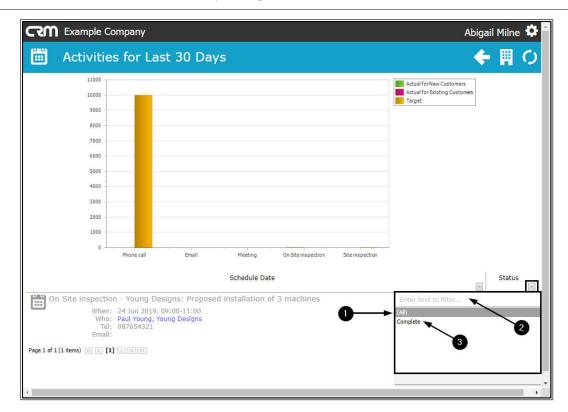

#### **STATUS MENU**

- 1. The Status menu will appear, this will default to **All** (<u>All</u> customers with linked activities in the last 30 days will be displayed in this frame).
- 2. You can type in the *filter row* to filter by specific text e.g. a customer / contact name.
- 3. You can select to filter by customers with *completed* activities.