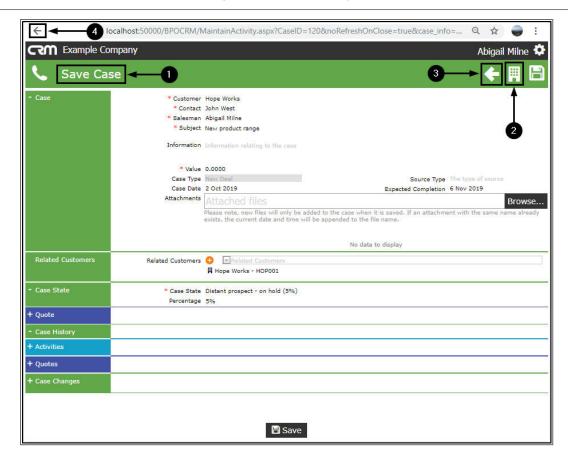

#### **VIEW CASE FROM PIPELINE PAGE**

- 1. In the [] Months Pipeline page,
- 2. Click on a *case* in the Case *Subject* column.

1. The Save Case page will open.

Refer to Introduction to Cases for more information.

Either,

- 2. Click on the *Customer icon* to return to the Customer Dashboard (Home page),
- 3. or click on the **Back** button,
- 4. or the *left arrow* to return to the previous page.

CRM.000.009