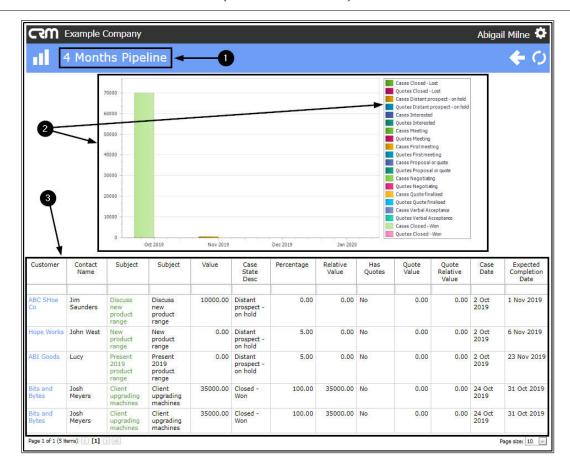

#### **VIEW PIPELINE REPORT PAGE**

- 1. A [] Months Pipeline report page will open.
- 2. Here you can view the enlarged **bar graph** with corresponding **key code**,
- 3. and a list of your *cases* with the pertinent *case information* displayed.