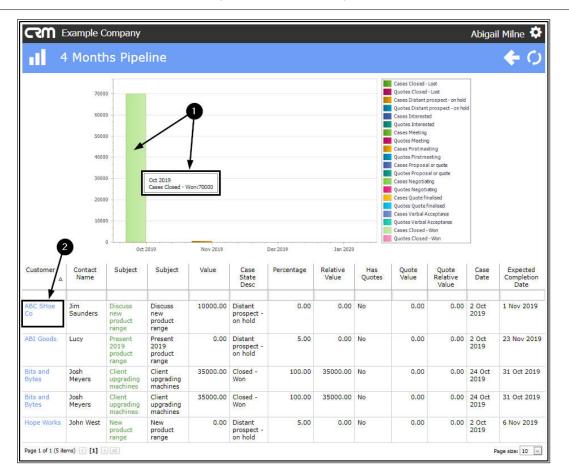

- 1. *Hover anywhere* over a selected bar in the chart to display a related *information box*.
  - In this example, the bar represents *Cases Closed Won* and the amount is *7000*.

#### **VIEW CUSTOMER FROM PIPELINE PAGE**

2. Click on a *customer name* in the *Customer* column.

1. The *Customer Homepage* will open.

Refer to Introduction to the Customer Homepage for more information.