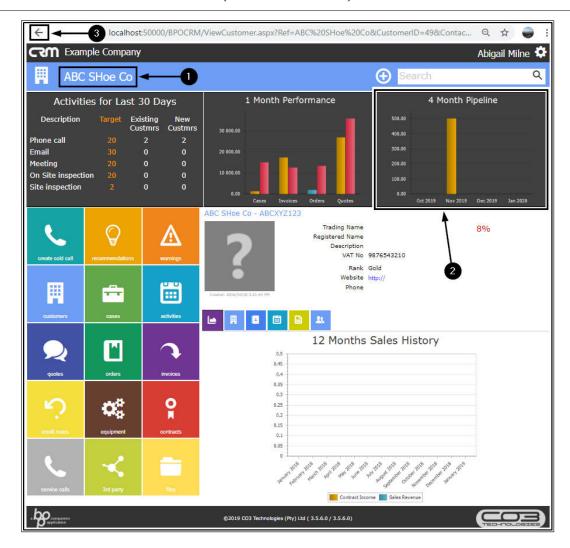

#### **VIEW CUSTOMER FROM PIPELINE PAGE**

2. Click on a *customer name* in the *Customer* column.

1. The *Customer Homepage* will open.

Refer to Introduction to the Customer Homepage for more information.

- 2. You can also view the [] Month Pipeline frame in this page.
- 3. Click on the *Back* arrow to return to the [] *Months Pipeline* page.