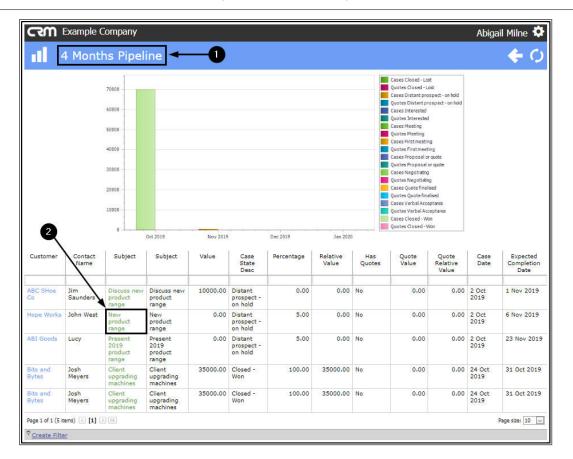

#### **VIEW PIPELINE REPORT PAGE**

- 1. A [] Months Pipeline report page will open.
- 2. Here you can view the enlarged **bar graph** with corresponding **key code**,
- 3. and a list of your *cases* with the pertinent *case information* displayed.

- 1. *Hover anywhere* over a selected bar in the chart to display a related *information box*.
  - In this example, the bar represents *Cases Closed Won* and the amount is *7000*.

#### **VIEW CUSTOMER FROM PIPELINE PAGE**

2. Click on a *customer name* in the *Customer* column.

1. The *Customer Homepage* will open.

Refer to Introduction to the Customer Homepage for more information.

#### **VIEW CASE FROM PIPELINE PAGE**

- 1. In the [] Months Pipeline page,
- 2. Click on a *case* in the Case *Subject* column.

1. The Save Case page will open.

Refer to Introduction to Cases for more information.