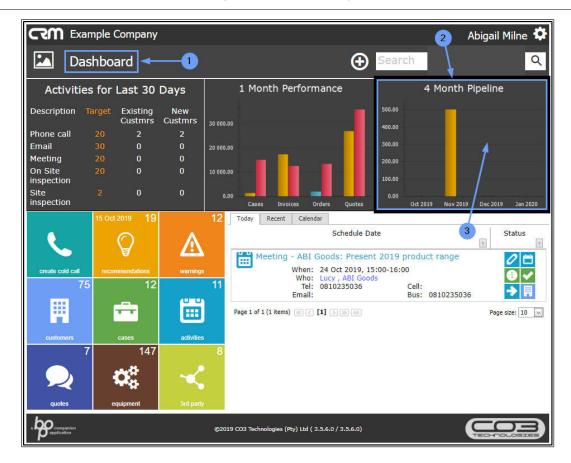

#### **VIEW PIPELINE IN HOMEPAGE**

- 1. In the CRM Homepage,
- 2. you can view the [] Month Pipeline frame.
  - Note: Pipeline months are set to <u>3</u> months by default, but can be <u>configured</u> as per your company requirements. In this example, the pipeline months have been set to <u>4</u>.
- 3. Click anywhere in this frame.