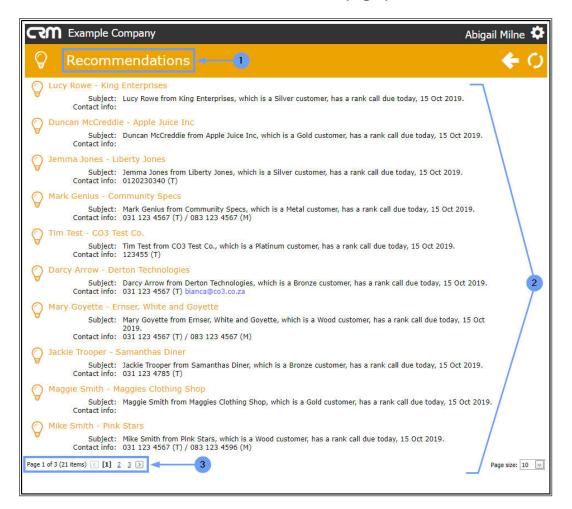

- 1. The *Recommendations* page will open.
- Here you can view a list of <u>all</u> the current, pending Recommendations for all the customers on the system.

3. Note the <u>Page Reference field</u> which gives you an indication of the amount of Recommendations and which page you are on.