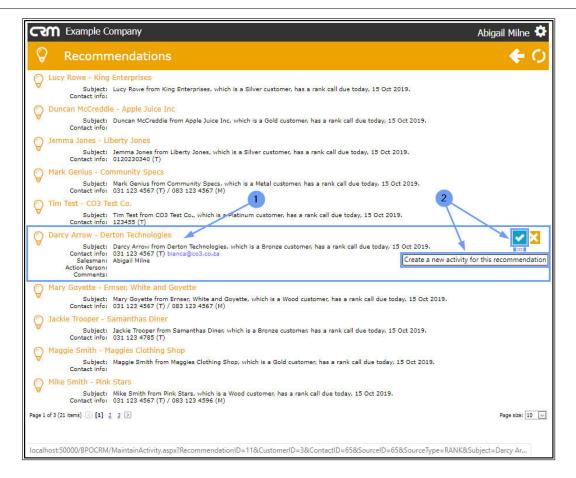

#### **RECOMMENDATION ACTION BUTTONS**

1. Hover anywhere over a selected Recommendation frame to display the

Recommendation *Action buttons*:

- Create a new activity for this Recommendation
- Reject this Recommendation
- View Customer
- 2. *Hover over* a <u>specific</u> Action button to display that button description:

**Note**: You can <u>single click</u> on the Recommendation frame to keep the Action buttons <u>consistently displayed</u> in this frame.

#### **CREATE ACTIVITY FOR RECOMMENDATION**

- 1. In the selected Recommendation frame,
- 2. Click on the **Create a new activity for this Recommendation** action button.

- 1. The *Save Activity* page will open.
- 2. Certain details in the case frame will be auto populated:
  - **Customer**: This will be populated with the customer name selected at the beginning of this process.
  - **Contact**: This will be populated with the name of the primary contact linked to this customer.
  - **Salesman**: This will be populated with the name of the salesman linked to this customer.
  - **Subject**: This will be populated with the subject of the Recommendation as displayed in the Recommendations listing page.
  - Review CRM Basics: Activities for more information regarding this page.