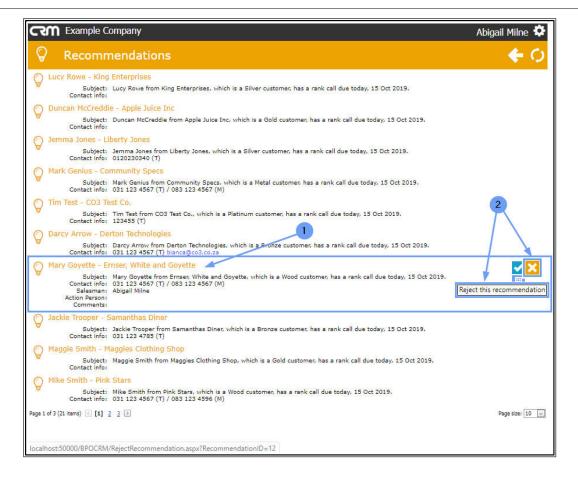

#### **REJECT RECOMMENDATION**

- 1. In the selected Recommendation frame,
- 2. Click on the **Reject this recommendation** action button.

- 1. The *Reason for Rejecting Recommendation* page will open.
- 2. In the text box, type in the *explanation* for the Recommendation being rejected.
- 3. Click on Save.
- 4. Note: If you <u>do not</u> wish to reject the comment, click on the *Back* button to return to the previous page.