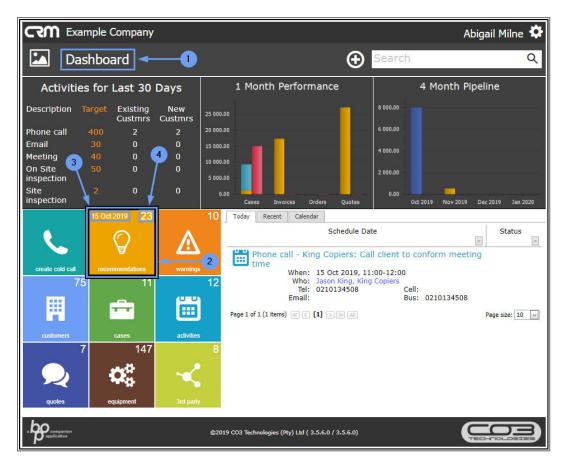

# ACCESS RECOMMENDATIONS FROM CRM HOMEPAGE

- 1. In the *Dashboard* (Home page),
- 2. Click on the *Recommendations* tile.
- The *date* in the <u>top left</u> of the tile indicates the last time that Recommendations were generated.
- The *number* in the <u>top right</u> indicated the number of current, pending Recommendations.

- 1. The *Recommendations* page will open.
- Here you can view a list of <u>all</u> the current, pending Recommendations for all the customers on the system.

3. Note the <u>Page Reference field</u> which gives you an indication of the amount of Recommendations and which page you are on.