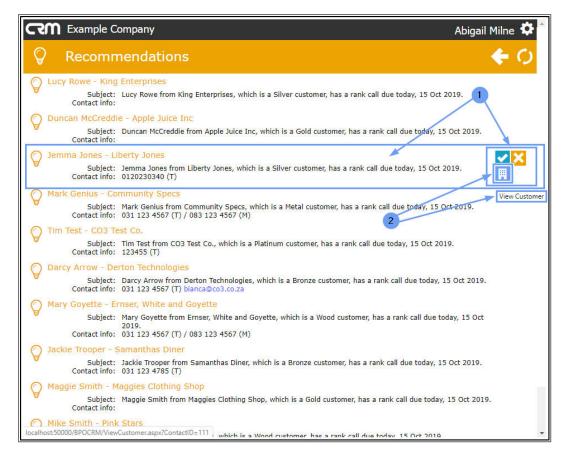

#### **RECOMMENDATION ACTION BUTTONS**

1. Hover anywhere over a selected Recommendation frame to display the

Recommendation *Action buttons*:

- Create a new activity for this Recommendation
- Reject this Recommendation
- View Customer
- 2. *Hover over* a <u>specific</u> Action button to display that button description:

**Note**: You can <u>single click</u> on the Recommendation frame to keep the Action buttons <u>consistently displayed</u> in this frame.

#### **VIEW CUSTOMER**

- 1. In the selected Recommendation frame,
- 2. Click on the *View Customer* action button.