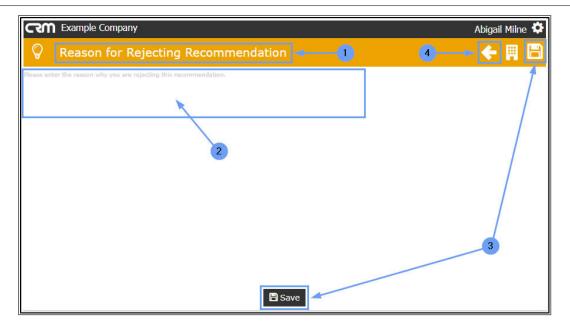

#### **REJECT RECOMMENDATION**

- 1. In the selected Recommendation frame,
- 2. Click on the **Reject this recommendation** action button.

- 1. The *Reason for Rejecting Recommendation* page will open.
- 2. In the text box, type in the *explanation* for the Recommendation being rejected.
- 3. Click on Save.
- 4. Note: If you <u>do not</u> wish to reject the comment, click on the *Back* button to return to the previous page.