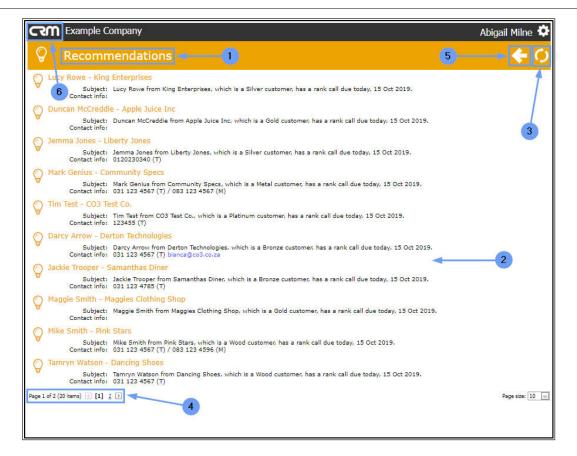

- 1. The *Recommendations* page will open.
- Here you can view a list of <u>all</u> the current, pending Recommendations for all the customers on the system.

3. Note the <u>Page Reference field</u> which gives you an indication of the amount of Recommendations and which page you are on.

- 1. If you *saved* the rejection, you will return to the *Recommendations* (listing) page.
- 2. The rejected Recommendation will be *removed* from the list.
- 3. You may need to *refresh* the page to remove it.
- 4. Note that the *Page Reference* field adjusts to reflect the new amount of Recommendations.
- 5. Click on either the **Back** button or the
- 6. *CRM logo* to return to the *Dashboard* (Home page).