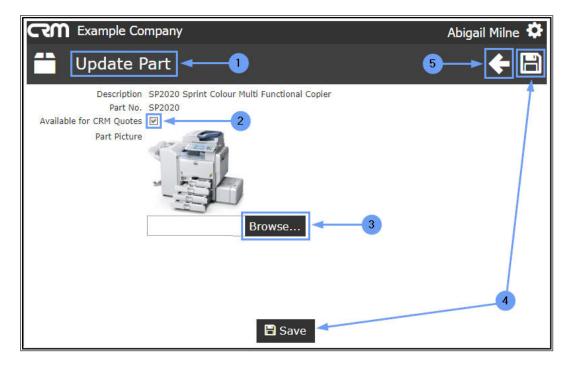

### EDIT / UPDATE QUOTE PRODUCT ITEM

- 1. The *Update Part* page will open.
- 2. You can edit the *Available for CRM Quotes* check box.
  - Marking this check box will make this part code available for selection when adding single items to a quote.
- 3. *Browse* for a product picture, if required.

Either

4. Click on *Save* if you have made any changes and wish to keep them.

Or

5. Click on *Back* to return to the previous page.