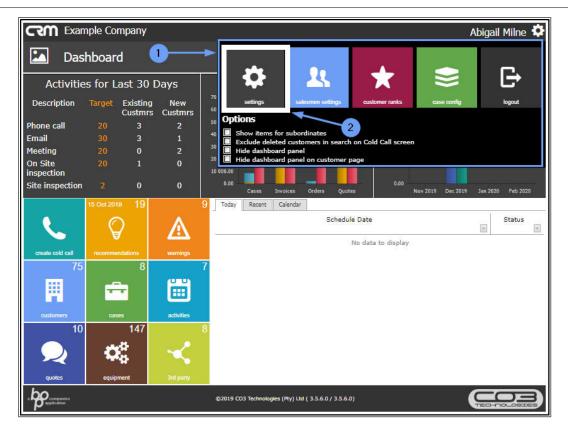

### NAVIGATE TO QUOTE PRODUCTS

- 1. In the *Dashboard* (Home page),
- 2. Hover over the *User Name* or *Settings* icon.

| CRM Exam                                                               | nple Company                                                        |                                      |                                                                            | 2 Abigail Milne 🌣                   |
|------------------------------------------------------------------------|---------------------------------------------------------------------|--------------------------------------|----------------------------------------------------------------------------|-------------------------------------|
| 🖾 Das                                                                  | hboard 🔫                                                            | -1                                   | e                                                                          | Search Q                            |
| Activities for Last 30 Days                                            |                                                                     | 1 Month Performance 4 Month Pipeline |                                                                            |                                     |
| Description<br>Phone call<br>Email<br>Meeting<br>On Site<br>inspection | 20       3         30       3         20       0         20       1 | Custmrs<br>2<br>1<br>2<br>0          | 70 000.00<br>60 000.00<br>40 000.00<br>30 000.00<br>20 000.00<br>10 000.00 | 6 000.00<br>4 000.00<br>2 000.00    |
| Site inspection                                                        | 2 0                                                                 | 0                                    | Cases Invoices Orders Quotes                                               | Nov 2019 Dec 2019 Jan 2020 Feb 2020 |
| create cold call                                                       | 15 Oct 2019 19                                                      |                                      | Schedule Date                                                              | a Status u                          |
| 75<br>uuu<br>customers                                                 | ases 8                                                              | activities                           |                                                                            |                                     |
| 10<br>Quotes                                                           | 147                                                                 | Kan Starty                           | 8                                                                          |                                     |
| bo                                                                     |                                                                     |                                      | ©2019 CO3 Technologies (Pty) Ltd ( 3.5.6.0 / 3.5.6.0)                      |                                     |

- 1. The *Settings Options* frame will be displayed.
- 2. Click on *Settings*.