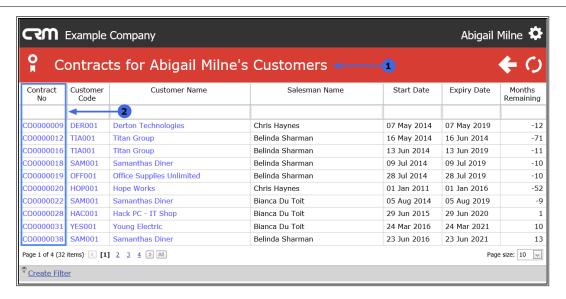

#### VIEW CONTRACTS LISTING PAGE

- 1. In the *Homepage*,
- 2. Click on the *Contracts* tile.

- 1. The *Contracts for [Salesman's Name] Customers* listing page will be displayed.
- 2. Here you can view <u>all</u> the contracts for <u>all</u> the user's customers, irrespective of the contract salesman.

#### VIEW CONTRACT PERFORMANCE REPORT

- 1. In the Contracts for [Salesman's Name]Customers listing page,
- 2. Click on either the *Customer Name*, *Customer Code* or *Contact No.* in the row of the Contract that you wish to view.