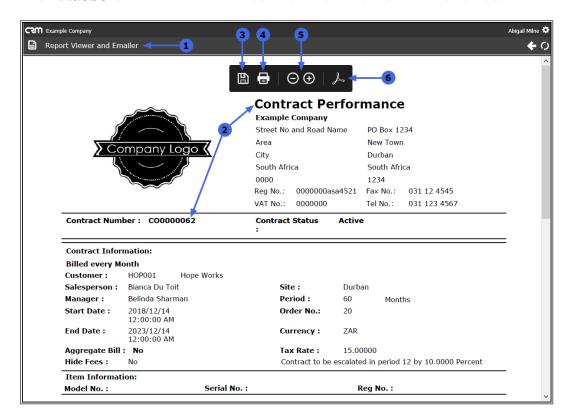

- 1. The **Report Viewer and Emailer** page will open.
- 2. Here you can view the *Contract Performance Report* for the selected contract.

The Following functionality applies in this report page:

- 3. **Save**: Save a Copy of the report.
- 4. **Print**: Print a copy of the report.
- 5. **Zoom** in and out of the report.
- 6. Adobe: Show Adobe Acrobat Reader toolbar. Click on this button.

- 1. The *Adobe Acrobat Reader toolbar* will be displayed. Apply the toolbar functionality if and as required.
- 2. Click on **Back** to return to the Contracts listing page or the **CRM Home** button to return to the Homepage.