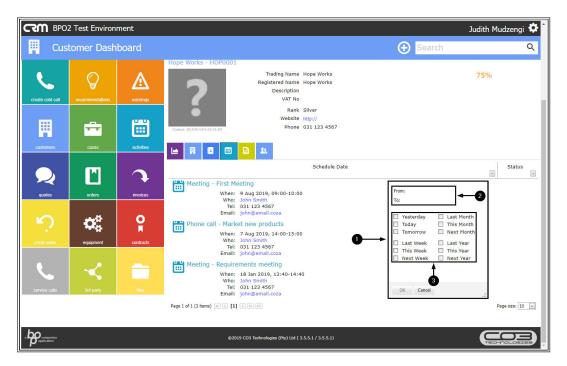

# FILTER OPEN ACTIVITIES BY SCHEDULE DATE

You can filter the list of all open activities by schedule date.

- 1. On the *Schedule Date* section,
- 2. click on the *down arrow*.

| COM BPO2        | 2 Test Environ                          | ment       |                                                                                                                                                                                                                                                                                                                                                         | Judith Mudzengi 🍄 î                                      |
|-----------------|-----------------------------------------|------------|---------------------------------------------------------------------------------------------------------------------------------------------------------------------------------------------------------------------------------------------------------------------------------------------------------------------------------------------------------|----------------------------------------------------------|
| 📕 Cust          | tomer Dash                              | board      |                                                                                                                                                                                                                                                                                                                                                         | Search Q                                                 |
|                 |                                         |            | 0.00 0.2 0.4 0.5 0.8 1                                                                                                                                                                                                                                                                                                                                  |                                                          |
| create cold cat | Precommendations                        | A warnings | Hope Works - HOPD001 Trading Name Hope Works Registered Name Hope Works Description VAT No Rank Silver Rank Silver                                                                                                                                                                                                                                      | 2 4 1<br>75% 🖻 🤤 11<br>1 🖻 10                            |
|                 | ÷                                       | Ē          | Website http://<br>Granted 2015001/1019-320-05.04 Phone 031 123 4567                                                                                                                                                                                                                                                                                    |                                                          |
| customers       | cases                                   | activities |                                                                                                                                                                                                                                                                                                                                                         |                                                          |
|                 |                                         | •          | Meeting - First Meeting                                                                                                                                                                                                                                                                                                                                 | 2→ Status 🖃                                              |
| quotes          | orders                                  | involces   | When:         9 Aug 2019, 09:00-10:00           Who:         30-he month           Tell:         001 123.4567           Email:         Johnequal.ccas           Pair:         Phone call           Mherit         Aug 2019, 51:00-15:00           Who:         Johns Sinth           Tell:         2019, 21:40-75:00           Who:         Johns Sinth | Cell:<br>Bus: 031 123 4567<br>Cell:                      |
| service calls   | Kan |            | Email: john@email.coza                                                                                                                                                                                                                                                                                                                                  | Cell:<br>Bus: 031 123 4567<br>Cell:<br>Bus: 031 123 4567 |
| .bo             |                                         |            | Page 1 of 1 (3 Rems) (c) (2) (2) (2) (2) (2) (2) (2) (2) (2) (2                                                                                                                                                                                                                                                                                         |                                                          |

- 1. A *menu* will be displayed.
- 2. You can either filter by *Date Range* or
- 3. Timeline.

#### FILTER BY DATE RANGE

- 1. Hover over the *From* field, a *down arrow* will be displayed.
- 1. Click on the *down arrow*.

| RM BPO2 Test Environment Judith Mudzengi 🌣 🕯 |                                                                                                                                                                         |                                                                                               |  |  |  |
|----------------------------------------------|-------------------------------------------------------------------------------------------------------------------------------------------------------------------------|-----------------------------------------------------------------------------------------------|--|--|--|
| 📕 Customer Dash                              | board                                                                                                                                                                   | Search Q                                                                                      |  |  |  |
|                                              | 0.00 0.2 0.4 0.6 0.8 1                                                                                                                                                  |                                                                                               |  |  |  |
| create cold call                             | Hope Works - HOP0001<br>Trading Name Hope Works<br>Registered Name Hope Works<br>Description<br>VAT No                                                                  | 75%                                                                                           |  |  |  |
| customers cases                              | Course 2015/01/18.33.45 AM                                                                                                                                              |                                                                                               |  |  |  |
| Quotes orders                                | Schedule Date                                                                                                                                                           | From:                                                                                         |  |  |  |
|                                              | who: John Smith<br>Tel: 0311234567<br>Email: John@email.coza<br>Phone call - Market new products<br>When: 7 Aug 2019, 14100-15100<br>Who: 30hn Smith<br>Tel: 0311234567 | To:<br>Yesterday Last Month<br>Tolay This Month<br>Tomorrow Next Month<br>Last Week Last Year |  |  |  |
| service calls 3rd party                      | Email: john@email.coza                                                                                                                                                  | This Week This Year Next Week Next Year OK Cancel                                             |  |  |  |
|                                              | Page 1 of 1 (3 items) @ C [1] > >> @ @<br>@2019 C03 Technologies (Phy) Ltd ( 3.5.5.1 / 3.5.5.1)                                                                         | Page size: 10 v                                                                               |  |  |  |