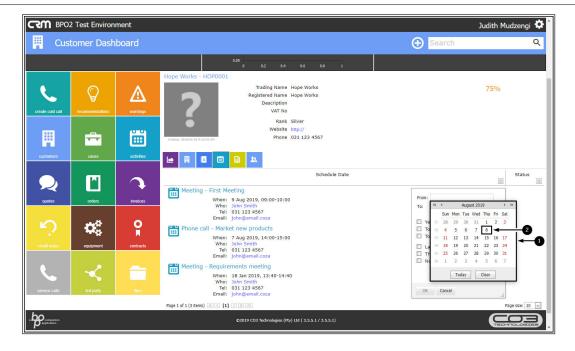

- 1. A *calender* will be displayed.
- 2. Select the relevant date.

- 1. The *From* field will be populated with the selected date.
- 2. Hover over the *To* field, a *down arrow* will be displayed.
- 3. Click on the *down arrow*.