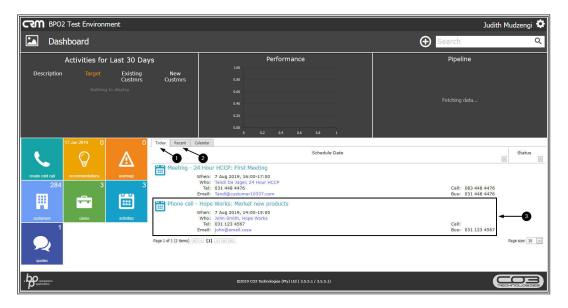

#### **OPEN ACTIVITIES**

- 1. The *Today* tab will be selected by default displaying customer activities due on that day.
- If you cannot find the information you are looking for within this tab, click on the *Recent* tab.
- 3. Hover over an activity linked to the customer you wish to view open activities for.

1. *Action icons* will be displayed to the right of the customer activity you are hovering over.

| COUL BD          | 02 Test Environ | ment                                                  |                                |                                                                                                                                                                                                                                                                                                                                                                                                                         | Judith Mudzengi 🌣                                                                          |
|------------------|-----------------|-------------------------------------------------------|--------------------------------|-------------------------------------------------------------------------------------------------------------------------------------------------------------------------------------------------------------------------------------------------------------------------------------------------------------------------------------------------------------------------------------------------------------------------|--------------------------------------------------------------------------------------------|
|                  | shboard         |                                                       |                                |                                                                                                                                                                                                                                                                                                                                                                                                                         | Search Q                                                                                   |
| Descripti        | on Target       | or Last 30 Da<br>Existing<br>Custmrs<br>ng to display | New<br>Custmrs                 | Performance 140 640 640 640 640 640 640 640 640 640 6                                                                                                                                                                                                                                                                                                                                                                   | Pipeline<br>Fetching data                                                                  |
| create cold call | connectators    | warange<br>Jacobies                                   | Phone call - H<br>Wi<br>V<br>V | Schedule Date           Hour HCCP: First Meeting           wn: 7 Alug 2019, 16:300-17:00           for: Tanil Da Sage: 24 Hour HCCP           Tel: 30:448-4476           Tel: 30:48-4476           Mail: Tendiguotement0337.com           loope Works: Market new products           works: Market new products           Tel: 30:44-3076           Tel: 30:12:43-367           Tel: 31:23-367           Tel: 31:23-367 | Cell: 083 448 4476<br>Bus: 031 448 4476<br>Bus: 031 448 4476<br>Cell:<br>Bus: 031 123 4567 |
| . <b>bo</b>      |                 |                                                       |                                | ©2019 C03 Technologies (Phy) Ltd ( 3.5.5.1 / 3.5.5.1)                                                                                                                                                                                                                                                                                                                                                                   |                                                                                            |