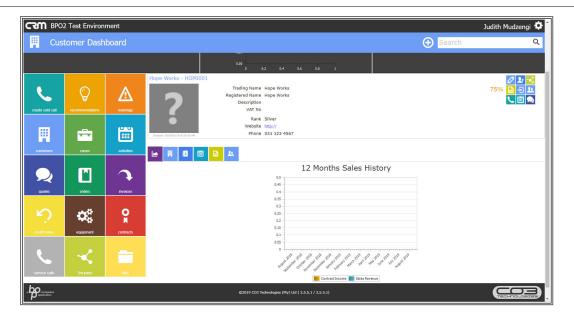

### **Customers Salesmen**

2. Click on the *View Customer* icon.

• The *Customer Dashboard* will be displayed.

### **Customers Salesmen**

• Click on the *Salesmen* icon.

### **Customers Salesmen**

 You can now view salesmen linked to this customer. If you want to make changes to the linked Salesmen, refer to Customer
Details - Maintain Customer Salesmen.

CRM.002.018