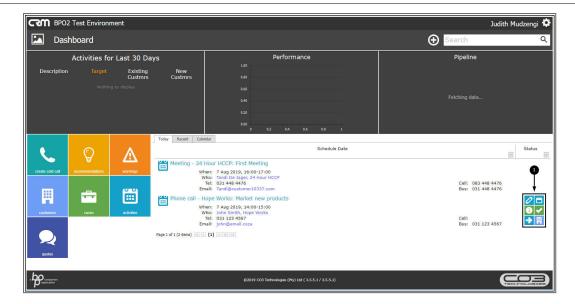

1. **Action icons** will be displayed to the right of the customer activity you are hovering over.