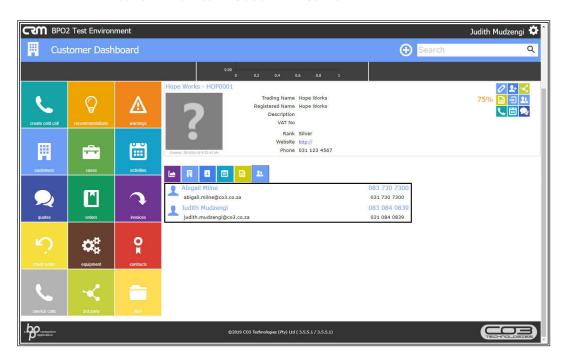

### **Customers Salesmen**

 You can now view salesmen linked to this customer. If you want to make changes to the linked Salesmen, refer to Customer
Details - Maintain Customer Salesmen.

CRM.002.018