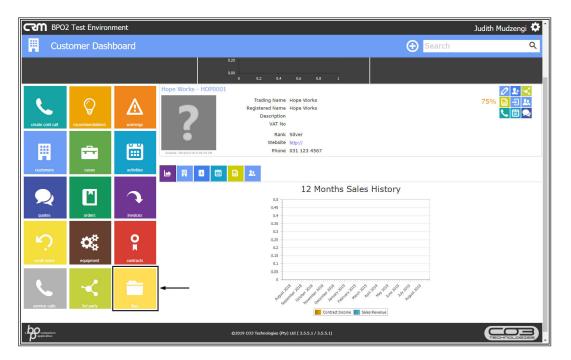

1. **Action icons** will be displayed to the right of the customer activity you are hovering over.

2. Click on the *View Customer* icon.

• The *Customer Dashboard* will be displayed.

• Click on the *Files* tile.