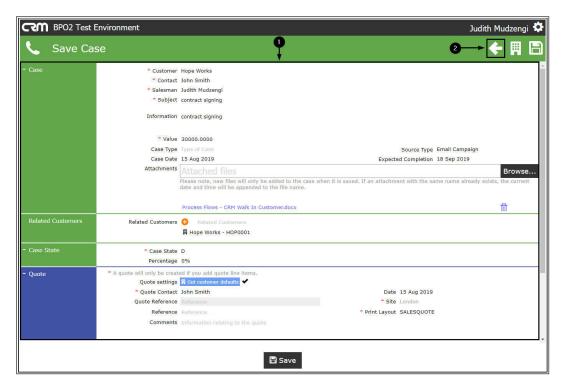

- The Save Case screen will be displayed.
  - 1. If the Case is still open, you can view more details of the case in this screen.
  - 2. Click on *Back* to return to the *Customer Files for* [] screen.