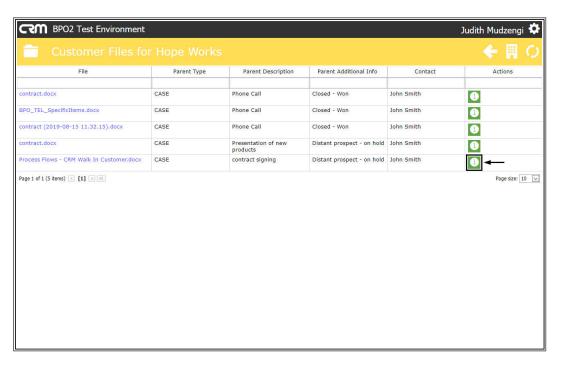

- The *Customer Files for* [ ] screen will be displayed.
- A list of all case attachment files will be displayed, with some information regarding the Case.

 To view case details, click on the *Case Information button* of the case you wish to view details for.