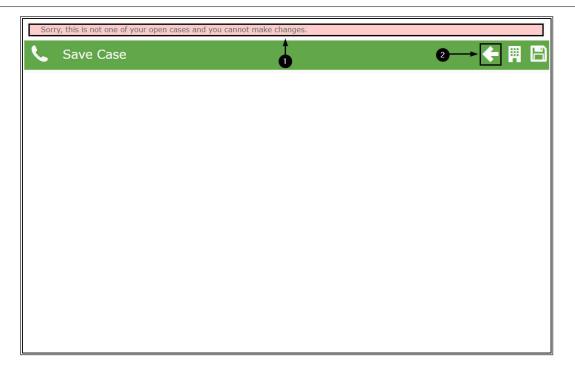

- 1. If the Case is not open, a message will be displayed telling you;
  - Sorry, this is not one of your open cases and you cannot make changes.
- 2. Click on Back to return to the Customer Files for [] screen.