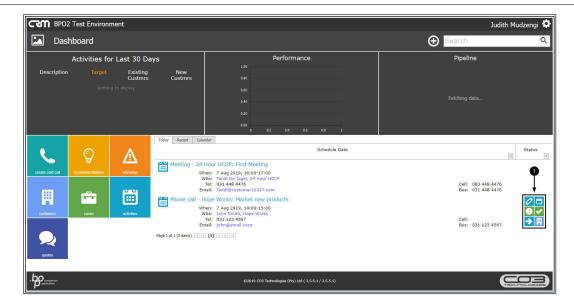

1. **Action icons** will be displayed to the right of the customer activity you are hovering over.

2. Click on the *View Customer* icon.

• The *Customer Dashboard* will be displayed.

• Click on the *Files* tile.