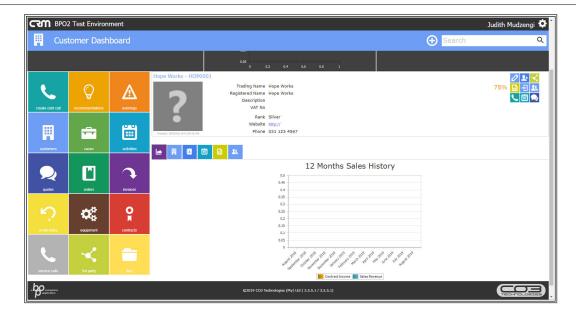

1. **Action icons** will be displayed to the right of the customer activity you are hovering over.

2. Click on the *View Customer* icon.

• The *Customer Dashboard* will be displayed.

• Click on the *Files* tile.

- The *Customer Files for* [ ] screen will be displayed.
- A list of all case attachment files will be displayed, with some information regarding the Case.

 To view case details, click on the *Case Information button* of the case you wish to view details for.