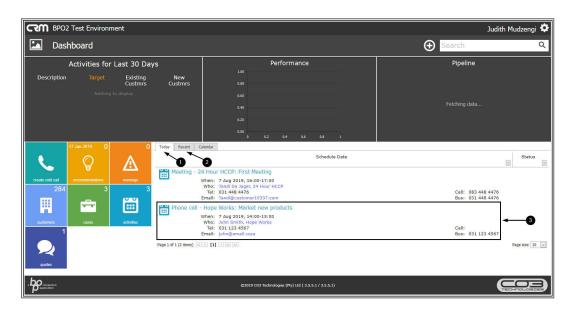

- 1. The *Today* tab will be selected by default displaying customer activities due on that day.
- 2. If you cannot find the information you are looking for within this tab, click on the *Recent* tab.
- 3. Hover over an activity linked to the customer you wish to view customer files for.

1. **Action icons** will be displayed to the right of the customer activity you are hovering over.

2. Click on the *View Customer* icon.

• The *Customer Dashboard* will be displayed.

• Click on the *Files* tile.