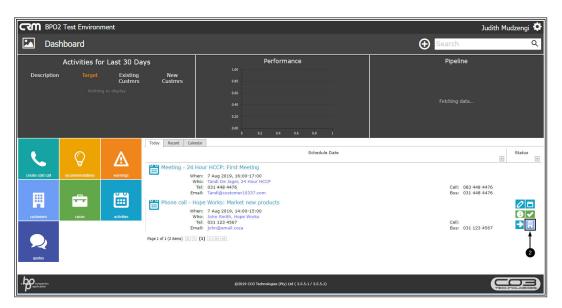

1. **Action icons** will be displayed to the right of the customer activity you are hovering over.

2. Click on the *View Customer* icon.

• The *Customer Dashboard* will be displayed.

• Click on the *Files* tile.