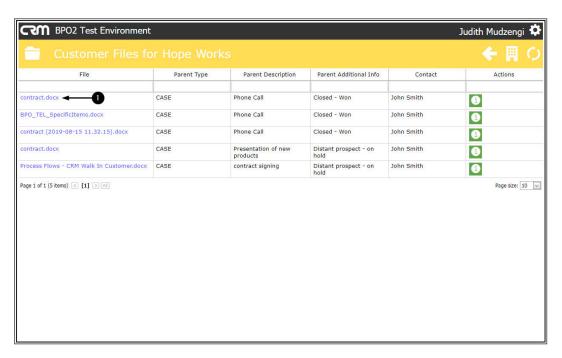

- The *Customer Files for* [ ] screen will be displayed.
- A list of all case attachment files will be displayed, with some information regarding the Case.

 To view case details, click on the *Case Information button* of the case you wish to view details for.

1. To view a document, click on the File name.

2. The file will be downloaded. You can open the downloaded file to view the file contents.

- 3. Click on either *Back to Previous Page* or
- 4. Back to Customer Page