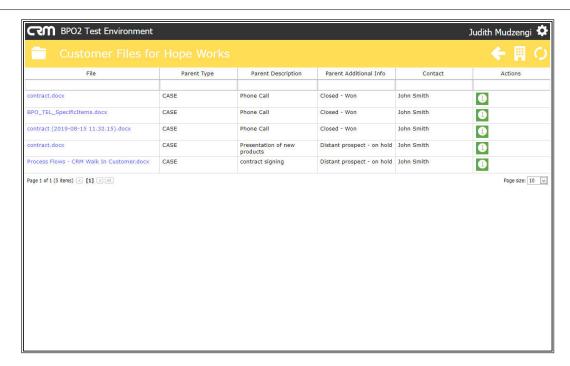

- The *Customer Files for* [ ] screen will be displayed.
- A list of all case attachment files will be displayed, with some information regarding the Case.

 To view case details, click on the *Case Information button* of the case you wish to view details for.