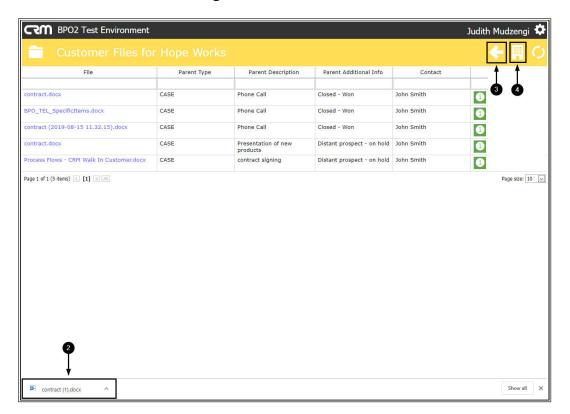

1. To view a document, click on the File name.

2. The file will be downloaded. You can open the downloaded file to view the file contents.

- 3. Click on either *Back to Previous Page* or
- 4. Back to Customer Page

• to return to the *Customer Page*.

CRM.002.020