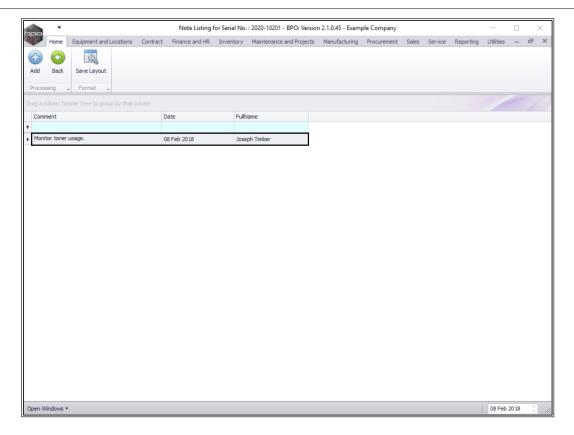

### **VIEW ADDED NOTE**

• You can now view the logged note in the *Comment* section of this screen.

• Click on *Back* to return to the *Machine List for []* screen.

MNU.007.013