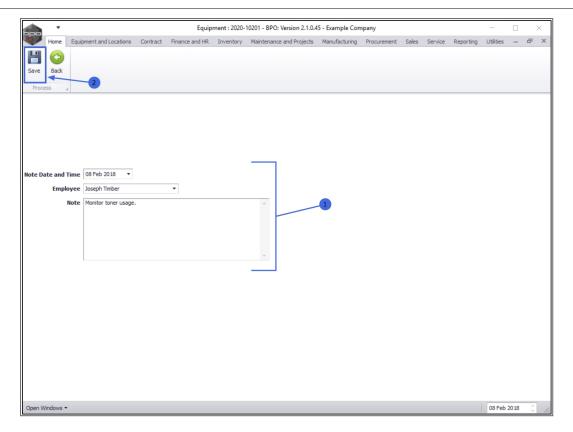

### **SAVE NOTE DETAILS**

- When you have finished adding the note details,
- Click on *Save*.

- You will return to the *Note Listing for Serial No.: []* screen.
- An *Asset Processing* message box will appear, advising the following:
  - Note has been added to Asset No: [].
- Click on OK.

|                                          | Note Listing for Seria  | I No. : 2020-10201 - BPO: Versio | on 2.1.0.45 - Examp | ole Company |       |         |           | _         |      | $\times$ |  |
|------------------------------------------|-------------------------|----------------------------------|---------------------|-------------|-------|---------|-----------|-----------|------|----------|--|
| Home Equipment and Locations Contra      | ct Finance and HR Inven | tory Maintenance and Projects    | Manufacturing       | Procurement | Sales | Service | Reporting | Utilities | -    | ₽ X      |  |
| 🕀 😋 🔣                                    |                         |                                  |                     |             |       |         |           |           |      |          |  |
| Add Back Save Layout                     |                         |                                  |                     |             |       |         |           |           |      |          |  |
| Processing _ Format _                    |                         |                                  |                     |             |       |         |           |           |      |          |  |
|                                          |                         |                                  |                     |             |       |         |           |           |      |          |  |
| Comment                                  | Date                    | FullName                         |                     |             |       |         |           |           |      |          |  |
| 9 Mariles have a                         |                         |                                  |                     |             |       |         |           |           |      |          |  |
| <ul> <li>Monitor toner usage.</li> </ul> | 08 Feb 2018             | 8 Joseph Timber                  |                     |             |       |         |           |           |      |          |  |
|                                          | Asset Pr                | ocessing                         |                     | ×           |       |         |           |           |      |          |  |
|                                          |                         |                                  |                     |             |       |         |           |           |      |          |  |
|                                          |                         | Note has been added to Ass       | et No : 2020-10201  |             |       |         |           |           |      |          |  |
|                                          |                         |                                  |                     | _           |       |         |           |           |      |          |  |
|                                          |                         |                                  | OK                  |             |       |         |           |           |      |          |  |
|                                          |                         |                                  |                     |             |       |         |           |           |      |          |  |
|                                          |                         |                                  |                     |             |       |         |           |           |      |          |  |
|                                          |                         |                                  |                     |             |       |         |           |           |      |          |  |
|                                          |                         |                                  |                     |             |       |         |           |           |      |          |  |
|                                          |                         |                                  |                     |             |       |         |           |           |      |          |  |
|                                          |                         |                                  |                     |             |       |         |           |           |      |          |  |
|                                          |                         |                                  |                     |             |       |         |           |           |      |          |  |
|                                          |                         |                                  |                     |             |       |         |           |           |      |          |  |
|                                          |                         |                                  |                     |             |       |         |           |           |      |          |  |
|                                          |                         |                                  |                     |             |       |         |           |           |      |          |  |
|                                          |                         |                                  |                     |             |       |         |           |           |      |          |  |
|                                          |                         |                                  |                     |             |       |         |           |           |      |          |  |
| Open Windows 👻                           |                         |                                  |                     |             |       |         |           | 08 Feb    | 2018 | ÷ //     |  |