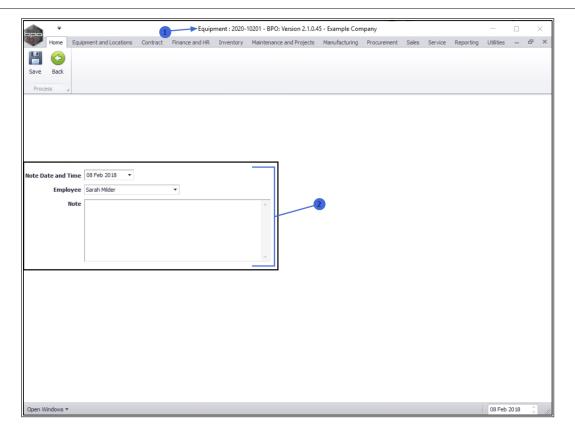

### **ADD NOTE DETAILS**

- 2. Add the Note *details*, as required:
  - Note Date and Time: This will auto populate with the current date and time. You can click on the drop-down arrow and use the calendar function to select an alternative date, if required.
  - **Employee:** This will auto populate with the person currently logged on to the system. You can click on the drop-down arrow and select an alternative employee, if required.
  - **Note:** Click in the text box and type in the relevant note information, as required.