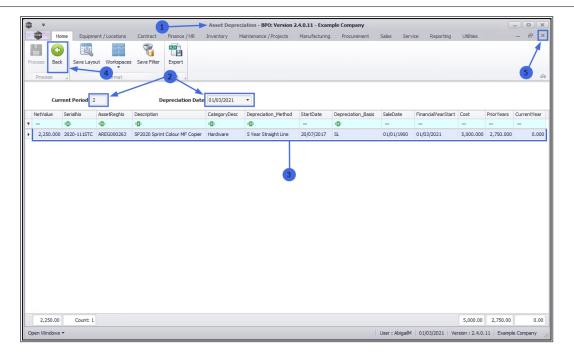

1. The *Asset Depreciation* screen will display.

### PERIOD AND DEPRECIATION DATE

 The screen will open with the <u>current</u> financial *Period* and *Date* displayed.

### **ASSET DEPRECIATION DETAILS**

- 3. You can *view only* the following details in this screen:
  - Net Value: the current value of the asset.
  - Serial No.: the unique asset number given by the manufacturer, used for identification and inventory purposes.
  - Asset Register No.: the unique asset number given by the company.
  - **Description**: a brief description of the asset.

- **Category Description**: the category the asset falls under e.g. hard-ware.
- **Depreciation Method**: the method used to calculate the depreciation of the asset.
- **Start Date**: the date at which the asset was first available for use and depreciation began.
- **Depreciation Basis**: the amount of the asset's cost that can be depreciated over time.
- **Sale Date**: the date this asset was acquired. Depreciation expense must be computed up to this sale date.
- Financial Year Start: the date that the company's financial year starts.
- **Cost**: the initial cost of the asset.
- **Prior Years**: the total accumulated depreciation amount for the asset through the preceding years.
- **Current Year**: the depreciation amount for the current year.
- 4. **Note**: You <u>cannot</u> edit the Depreciation details from here, note that there is only a *Back* button and <u>no</u> Save button.
- Close the screen or click on the Back button, to return to the Machine List for [] screen.