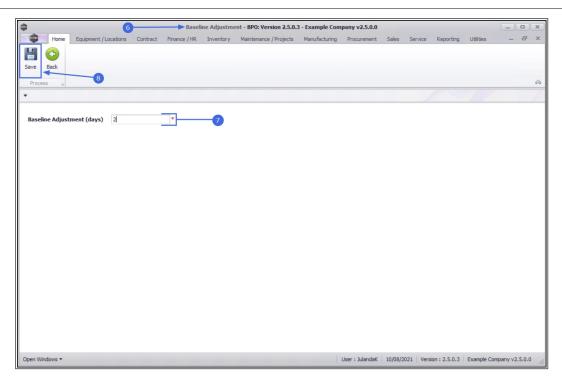

- 6. The *Baseline Adjustment* screen will be displayed.
- 7. **Baseline Adjustment (days):** Type the adjustment required, in days, for the project layer you have selected.
- 8. Click on *Save* to save the baseline adjustment and return to the *Project Listing* screen.