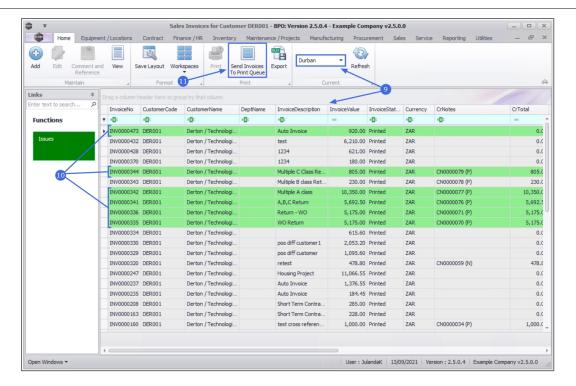

- 9. If you have updated the *Site* from this screen, then the screen will *refresh* to display all the invoices linked to the Site.
- 10. Select the *row(s)* of the *invoice(s)* that you wish to send to the *Print Queue*.
  - You can select multiple invoices from this screen to send to the print queue.

For a detailed handling of this topic refer to BPO2 Controls and Functions

11. Click on Send Invoices To Print Queue.

- 12. When you receive the *Print Queue Processing* message to confirm that;
  - The selected items have been sent to the print queue.
- 13. Click on *OK*.