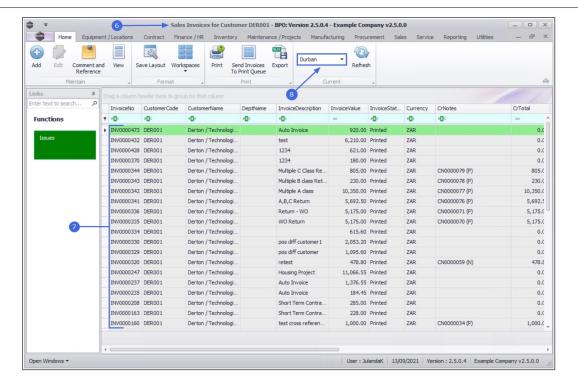

- 6. The *Sales Invoices for Customer [customer code]* screen will be displayed.
- 7. The Invoices listed in the data grid have been filtered using the Status and Site filter from the previous screen.
- 8. Use the *Site* filter on this screen if the selected customer has multiple sites, to select an alternative site.

- 9. If you have updated the *Site* from this screen, then the screen will *refresh* to display all the invoices linked to the Site.
- 10. Select the *row(s)* of the *invoice(s)* that you wish to send to the *Print Queue*.
  - You can select multiple invoices from this screen to send to the print queue.