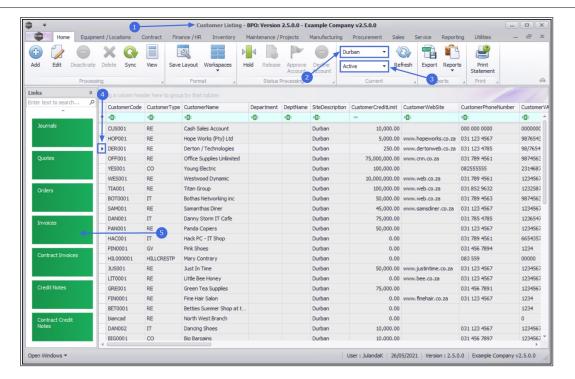

Print Queue is <u>only</u> available in the **Sales Invoices for Customer** screen where the Status is set to **Printed**.

**Ribbon Access:** Sales > Customers

- 1. The *Customer Listing* screen will be displayed.
- 2. Select the *Site* where the Customer is located.
  - The example has **Durban** selected.

Note that you do not need to select a specific *Site* at this point as you will be able to do so in the next screen.

- 3. Select the Status.
  - The example has *Active* selected.
- 4. Select the **row** of the **Customer** whose invoice(s) you wish to send to the Print Queue.
- 5. Click on the *Invoices* tile.

- 6. The *Sales Invoices for Customer [customer code]* screen will be displayed.
- 7. The Invoices listed in the data grid have been filtered using the Status and Site filter from the previous screen.
- 8. Use the *Site* filter on this screen if the selected customer has multiple sites, to select an alternative site.