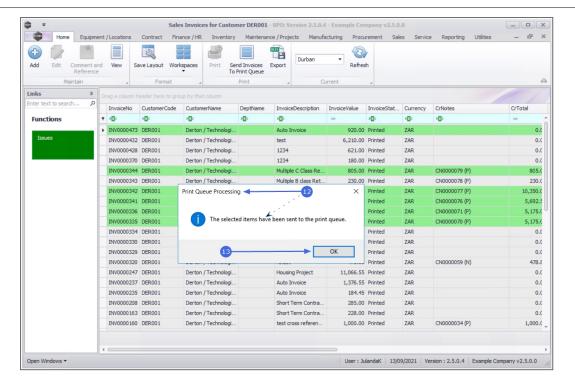

For a detailed handling of this topic refer to BPO2 Controls and Functions

11. Click on Send Invoices To Print Queue.

- 12. When you receive the *Print Queue Processing* message to confirm that;
  - The selected items have been sent to the print queue.
- 13. Click on *OK*.