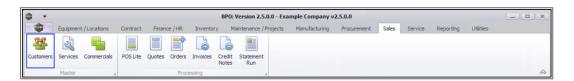

Print Queue is <u>only</u> available in the **Sales Invoices for Customer** screen where the Status is set to **Printed**.

**Ribbon Access:** Sales > Customers

- 1. The *Customer Listing* screen will be displayed.
- 2. Select the *Site* where the Customer is located.
  - The example has **Durban** selected.

Note that you do not need to select a specific *Site* at this point as you will be able to do so in the next screen.

- 3. Select the Status.
  - The example has *Active* selected.
- 4. Select the **row** of the **Customer** whose invoice(s) you wish to send to the Print Queue.
- 5. Click on the *Invoices* tile.