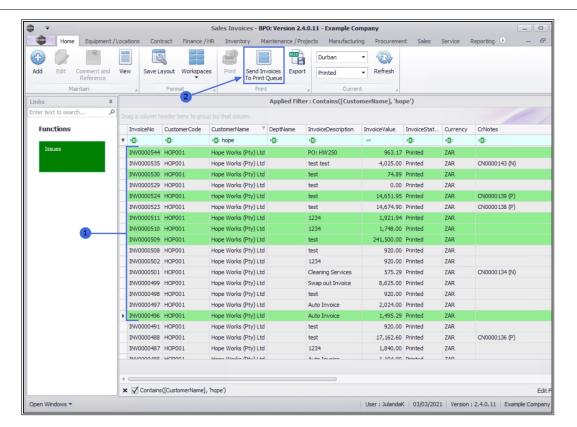

## **SELECT INDIVIDUAL INVOICE**

1. Click in the **row** of the Invoice you wish to Send to the Print Queue.

# **SEND INVOICES TO PRINT QUEUE**

2. Click on Send Invoices to Print Queue.

- 4. When you receive the **Print Queue Processing** message to confirm;
  - The selected items have been sent to the print queue.
- 5. Click on OK.