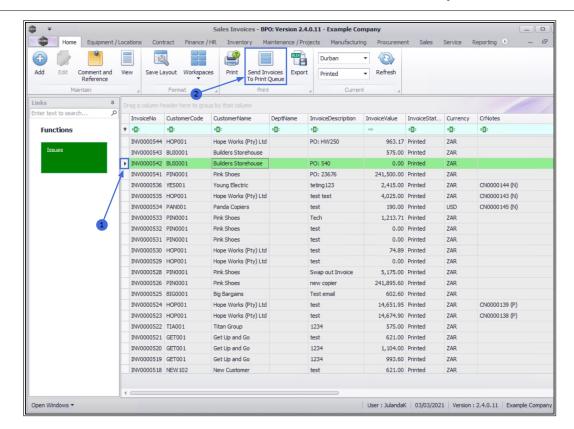

## Ribbon Access: Sales > Invoices

- 1. The *Sales Invoices* listing screen will display.
- 2. Select the *Site* where the invoice has been created.
  - The example has *Durban* selected.
- 3. Ensure that the *Status* is set to *Printed*.

## **FILER BY CUSTOMER**

4. Start typing the name of the Customer in the filter row of the **Customer Name** column, to display a list of all the Sales Invoices for the Customer.

## **SELECT RANGE OF INVOICES**

To select a range of Invoices,

- 1. Click in the *row* of the *first invoice* of the range.
- 2. *Hold down* the *Shift Key* and click in the *row* of the *last invoice* of the range.
- 3. Click on "Send Invoices to Print Queue" on page 4.

## **SELECT INDIVIDUAL INVOICES**

To select multiple Invoices,

- 1. *Hold down* the *Ctrl Key* and click in the *row* of *each invoice* that you wish to include in the selection.
- 2. Click on "Send Invoices to Print Queue" on the next page.

## **SELECT INDIVIDUAL INVOICE**

1. Click in the **row** of the Invoice you wish to Send to the Print Queue.