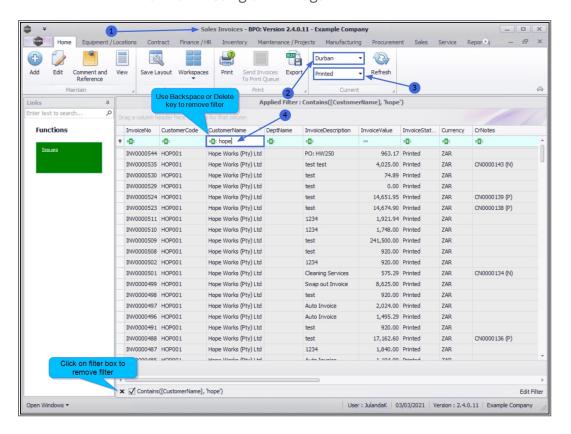

## **FILER BY CUSTOMER**

4. Start typing the name of the Customer in the filter row of the **Customer Name** column, to display a list of all the Sales Invoices for the Customer.

## Remove Filter

- 5. To remove the filter;
  - Use the *Backspace* or *Delete* key to remove the filter from the Customer Name column or
  - ii. Click on the *filter box* to remove the filter and to list all the Sales Invoices in the listing screen again.