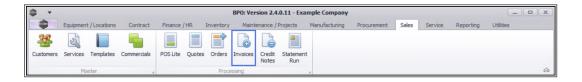

## Ribbon Access: Sales > Invoices

- 1. The *Sales Invoices* listing screen will display.
- 2. Select the *Site* where the invoice has been created.
  - The example has *Durban* selected.
- 3. Ensure that the *Status* is set to *Printed*.