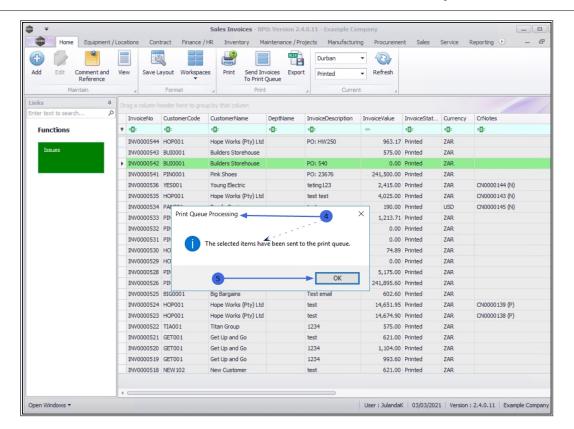

# **SEND INVOICES TO PRINT QUEUE**

2. Click on Send Invoices to Print Queue.

- 4. When you receive the **Print Queue Processing** message to confirm;
  - The selected items have been sent to the print queue.
- 5. Click on OK.