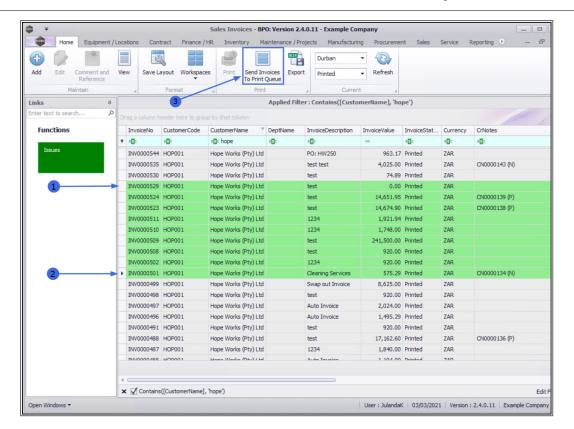

## **SELECT RANGE OF INVOICES**

To select a range of Invoices,

- 1. Click in the *row* of the *first invoice* of the range.
- 2. *Hold down* the *Shift Key* and click in the *row* of the *last invoice* of the range.
- 3. Click on "Send Invoices to Print Queue" on page 4.

## **SELECT INDIVIDUAL INVOICES**

To select multiple Invoices,

- 1. *Hold down* the *Ctrl Key* and click in the *row* of *each invoice* that you wish to include in the selection.
- 2. Click on "Send Invoices to Print Queue" on the next page.