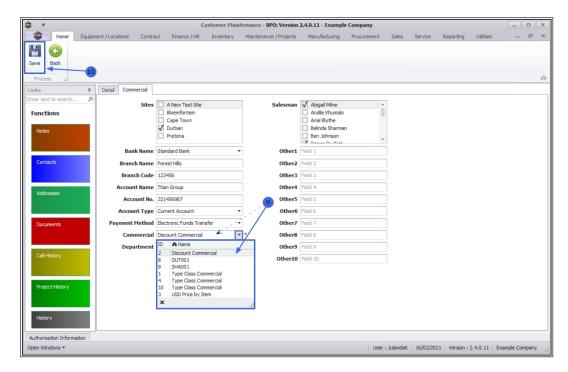

## Commercials - Link Customer to Commercial

- 9. From the commercial drop-down menu, select the *commercial* you wish to *link* to the customer.
  - The example has *Discount Commercial* selected.
- 10. Click on *Save* to return to the *Customer Listing* screen.