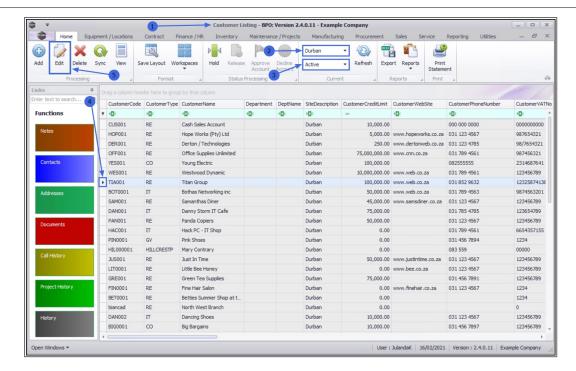

## COMMERCIALS - LINK CUSTOMER TO COMMERCIAL

**Ribbon Access:** Sales > Customers

- 1. The *Customer Listing* screen will display.
- 2. Select the *Site* where the customer can.
  - The example has **Durban** selected.
- 3. Select the *Status* of the customer.
  - The example has *Active* selected.
- 4. Click on the *row* of the *customer* you wish to *link* a *commercial* to.
- 5. Click on Edit.

Short cut key: Right click to display the All groups menu list. Click on Edit.