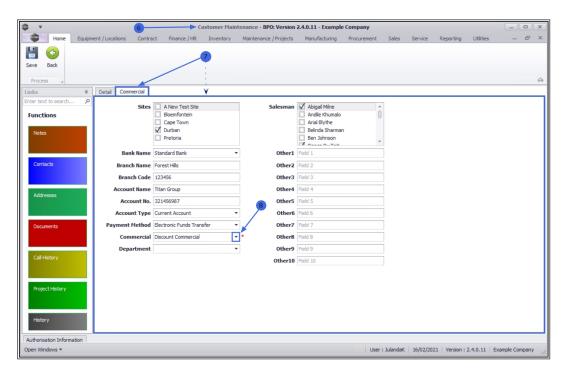

## Commercials - Link Customer to Commercial

- 6. The *Customer Maintenance* screen will display.
- 7. Click on the *Commercial* tab to display the commercial *details* for the Customer.
- 8. Click on the down **arrow** in the **Commercial** field.