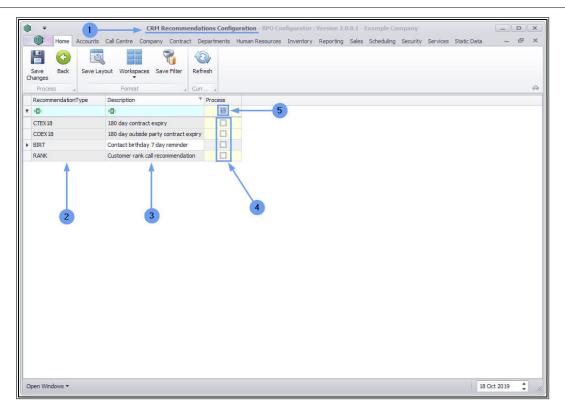

Ribbon Access: Configurator > Sales > Recommendation Config

- 1. The CRM Recommendations Configuration screen will open.
- 2. Here you can view a data grid of *Recommendation Types* and
- 3. Descriptions.
- 4. Select the <u>individual</u>*check box* next to the Recommendation that you wish to apply to your CRM or
- 5. Use the *Select All* button to auto select every Recommendation type.