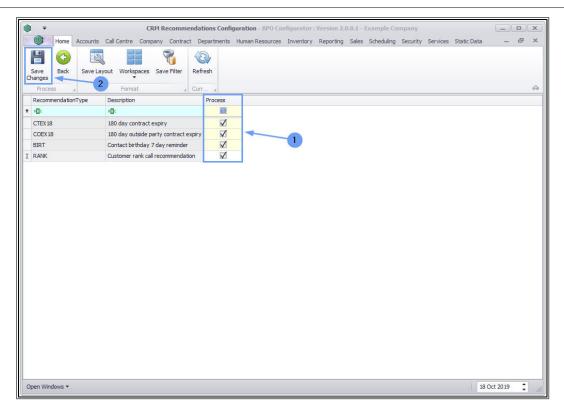

- When you have selected the recommendation types that you wish the system to process,
- Click on *Save Changes*.

- The changes will be *saved*.
- *Close* the screen.

|   | Home Account       |                                  |         |   | ration - BPO Configurator : Version 2.0.0.1 - Example Company<br>Juman Resources Inventory Reporting Sales Scheduling Security Services Static Data | X |
|---|--------------------|----------------------------------|---------|---|-----------------------------------------------------------------------------------------------------------------------------------------------------|---|
|   |                    | e Layout Workspaces Save Filter  | Refresh |   |                                                                                                                                                     | 1 |
| _ | Process a          | Format                           | Curr "  |   |                                                                                                                                                     | ~ |
|   | RecommendationType | Description                      | Proces  |   |                                                                                                                                                     |   |
| ٩ | RBC                | 8 <mark>8</mark> c               |         |   |                                                                                                                                                     |   |
|   | CTEX18             | 180 day contract expiry          | 1       | 1 |                                                                                                                                                     |   |
| I | COEX18             | 180 day outside party contract e | xpiry   | / |                                                                                                                                                     |   |
|   | BIRT               | Contact birthday 7 day reminder  | I       | / |                                                                                                                                                     |   |
|   | RANK               | Customer rank call recommendati  | on      | 1 |                                                                                                                                                     |   |
|   |                    |                                  |         |   |                                                                                                                                                     |   |