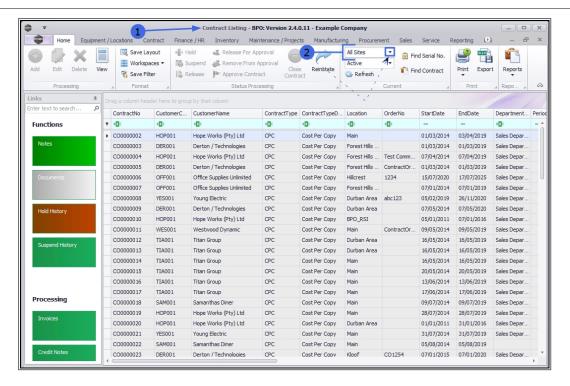

#### Credit Notes

- 1. This screen defaults to the *Active* status.
- 2. Select a different *status* from the drop-down menu, if required.