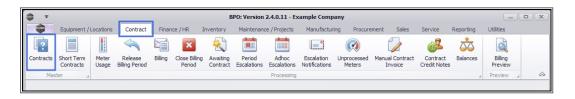

#### **Ribbon Access:** Contract > Contracts

- 1. The *Contract Listing* screen will be displayed.
- 2. Select the *Site* that you wish to work in.

#### Credit Notes

- 1. This screen defaults to the *Active* status.
- 2. Select a different *status* from the drop-down menu, if required.