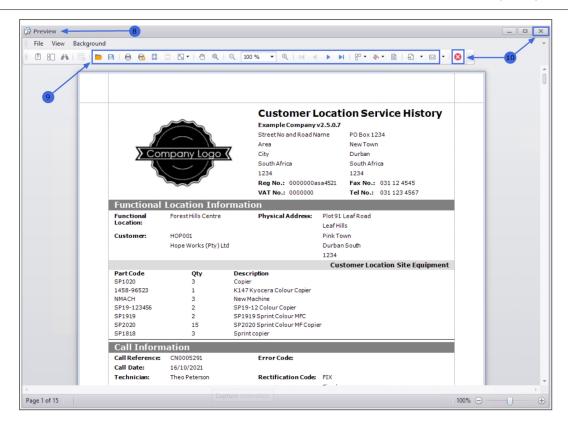

When a Call has been linked to a Functional Location, then the **Functional Location Service History Report** will be available for generation, to view customer specific activity done for a location.

This report can also be generated per location from the Customer Location