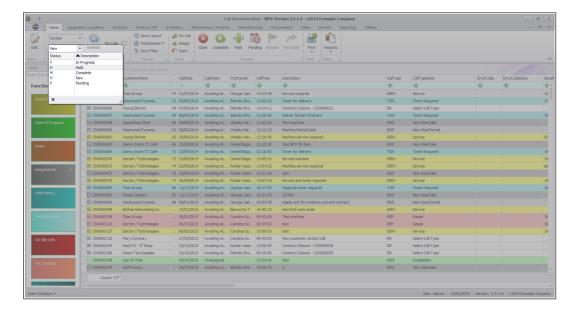

nnect**, the technician selects **End Call** on his device, followed by the **Resolution Action** as **Unresolved (Client)**. The call will be placed on **Hold**.

#### THE CALL ADMINISTRATION SCREEN

Ribbon Select Service > Call Administration



• The *Call Administration* screen will be displayed.

<sup>&</sup>lt;sup>1</sup>BPO2 v2.5.1.3 or higher.





• Click on the row selector of the call you would like to work with.



## **PLACE CALL ON HOLD**

• Click on the *Hold* button.





• The *Call Hold* maintain screen will come up.



For a detailed handling of this topic refer to Calls - Place on Hold

- On *Save* a message box will come up, noting:
  - Call No: [call ref no] has been placed on hold.





 The call will set to On Hold and can be found by using the Hold status filter.



#### **Related Topics**

- Service Introduction to Call Administration
- Call Administration Edit a Call
- Call Administration My Calls



- Call Administration Assign a Call
- Call Administration Start or End Work
- Call Administration Close a Call
- Call Administration Complete a Call
- Call Administration Hold a Call
- Call Administration Pend a Call
- Call Administration Release a Call
- Call Administration Reinstate a Call

MNU.124.007