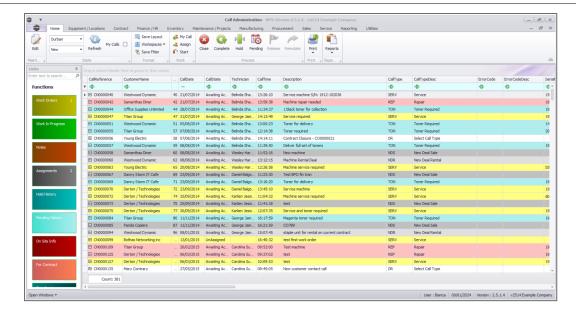

#### THE CALL ADMINISTRATION SCREEN

Ribbon Select Service > Call Administration

• The *Call Administration* screen will be displayed.

<sup>&</sup>lt;sup>1</sup>BPO2 v2.5.1.3 or higher.

• Click on the row selector of the call you would like to work with.