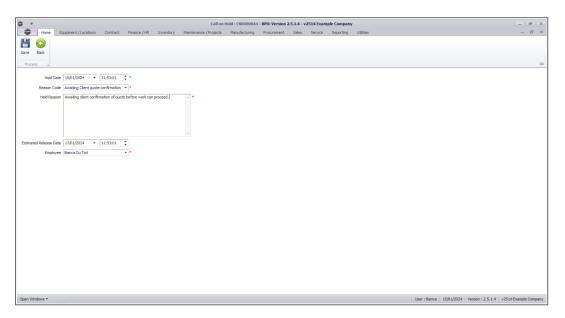

## **PLACE CALL ON HOLD**

• Click on the *Hold* button.

• The *Call Hold* maintain screen will come up.

For a detailed handling of this topic refer to Calls - Place on Hold

- On *Save* a message box will come up, noting:
  - Call No: [call ref no] has been placed on hold.