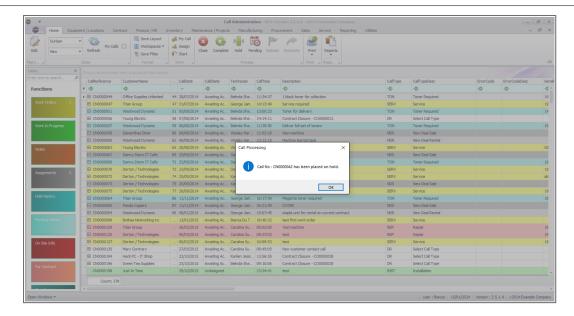

## **PLACE CALL ON HOLD**

• Click on the *Hold* button.

• The *Call Hold* maintain screen will come up.

For a detailed handling of this topic refer to Calls - Place on Hold

- On *Save* a message box will come up, noting:
  - Call No: [call ref no] has been placed on hold.