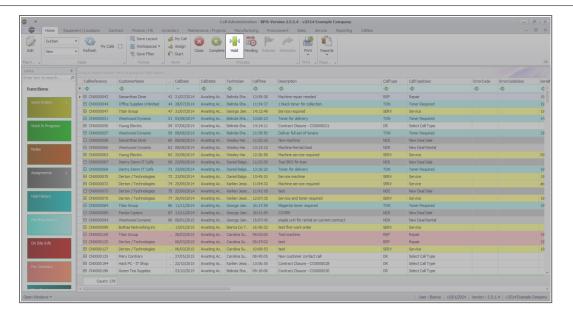

## **PLACE CALL ON HOLD**

• Click on the *Hold* button.

• The *Call Hold* maintain screen will come up.

For a detailed handling of this topic refer to Calls - Place on Hold

- On *Save* a message box will come up, noting:
  - Call No: [call ref no] has been placed on hold.

 The call will set to On Hold and can be found by using the Hold status filter.