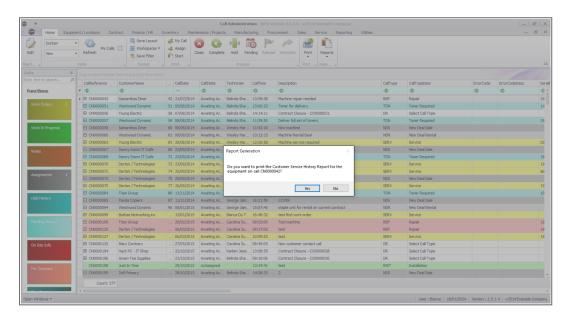

#### **CUSTOMER SERVICE HISTORY REPORT**

- Click on the **Print** button to display a list of **Report Options**.
- Click on Customer Service History.

## Call Administration - Customer Service History

- When you receive the Report Generation message to confirm:
  Do you want to print the Customer Service History report for call CN[number]?
- Click on Yes.