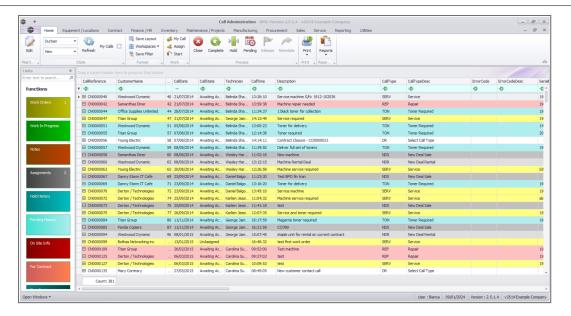

### Call Administration - Customer Service History

• Click on the row selector of the call you would like to work with.