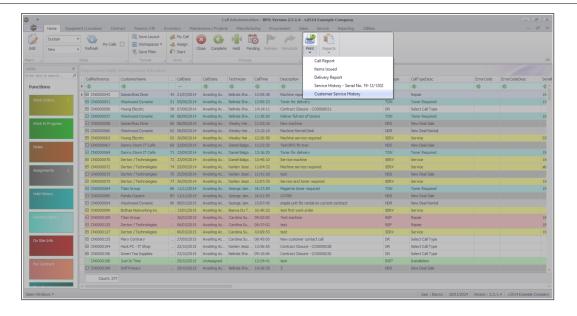

#### **CUSTOMER SERVICE HISTORY REPORT**

- Click on the **Print** button to display a list of **Report Options**.
- Click on Customer Service History.