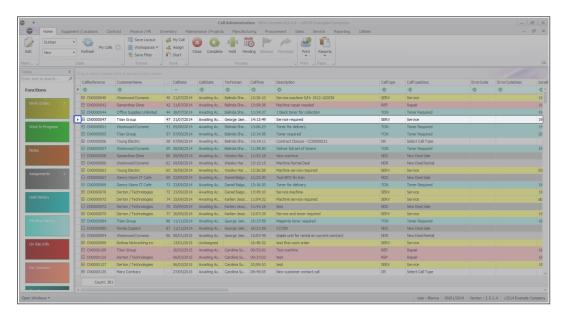

### Call Administration - Customer Service History

• Click on the row selector of the call you would like to work with.