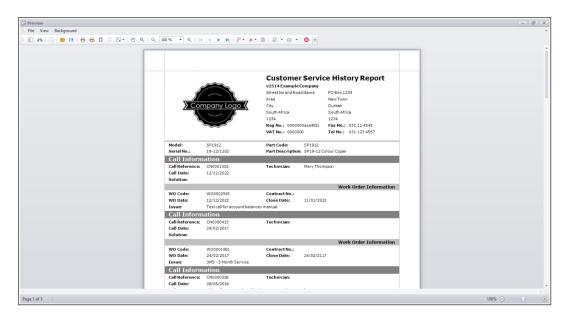

• The selected Report will display in the Reports *Preview* screen.

#### Call Administration - Customer Service History

- From this screen you can make cosmetic changes to the document, as well as *Save*, *Zoom*, *Add a Watermark*, *Export* or *Email* the Call Report.
- Close the **Preview** screen when done.