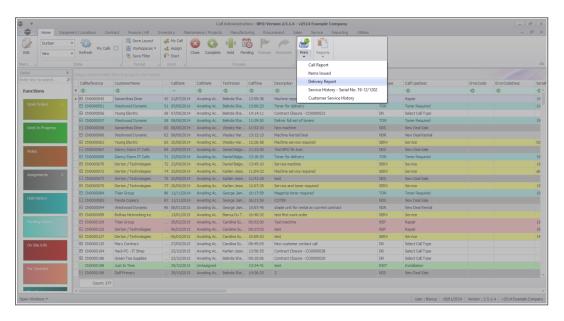

# **PRINT DELIVERY REPORT**

- Click on the **Print** button to display a list of **Report Options**.
- Click on **Delivery Report**.