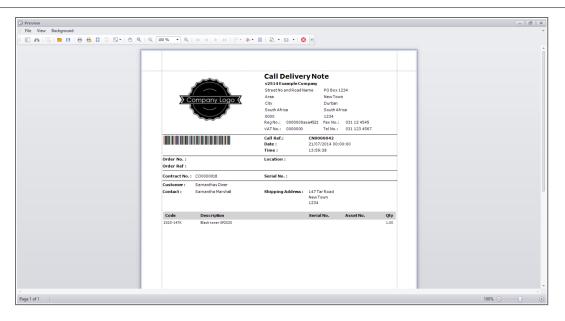

#### **CALL ADMINISTRATION - DELIVERY REPORT**

The Call Administration screen is part of the Extended Call Centre - Version Compatibility  $^{1}$ 

The **Delivery Report** returns a stock issued against this call.

## Call Administration - Delivery Report

- When you receive the Report Generation message to confirm:
  Do you want to print the Delivery report for call CN[number]?
- Click on Yes.

- The selected Report will display in the Reports *Preview* screen.
- From this screen you can make cosmetic changes to the document, as well as *Save*, *Zoom*, *Add a Watermark*, *Export* or *Email* the Call Report.
- Close the **Preview** screen when done.