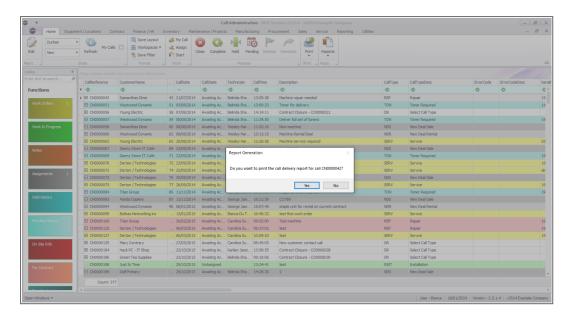

# **PRINT DELIVERY REPORT**

- Click on the **Print** button to display a list of **Report Options**.
- Click on **Delivery Report**.

## Call Administration - Delivery Report

- When you receive the Report Generation message to confirm:
  Do you want to print the Delivery report for call CN[number]?
- Click on Yes.

- The selected Report will display in the Reports *Preview* screen.
- From this screen you can make cosmetic changes to the document, as well as *Save*, *Zoom*, *Add a Watermark*, *Export* or *Email* the Call Report.
- Close the **Preview** screen when done.