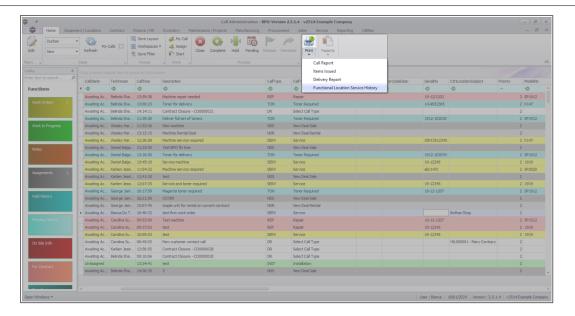

## PRINT CUSTOMER LOCATION SERVICE HISTORY REPORT

- Click on the **Print** button to display a list of **Report Options**.
- Click on Customer Location Service History Report.