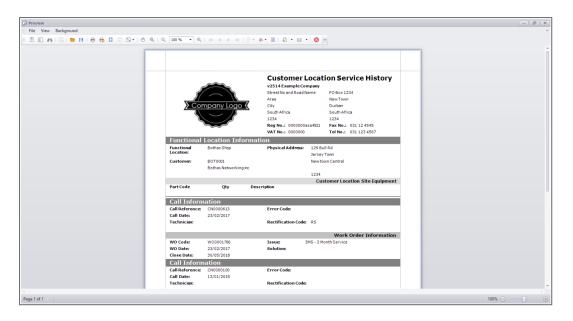

• The selected Report will display in the Reports *Preview* screen.

### Call Administration - Functional Location Service

- From this screen you can make cosmetic changes to the document, as well as Save, Zoom, Add a Watermark, Export or Email the Call Report.
- Close the **Preview** screen when done.