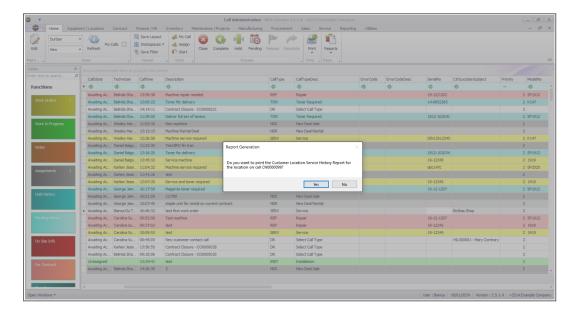

### Call Administration - Functional Location Service

• Click on the row selector of the call you would like to work with.

## PRINT CUSTOMER LOCATION SERVICE HISTORY REPORT

- Click on the **Print** button to display a list of **Report Options**.
- Click on Customer Location Service History Report.

### Call Administration - Functional Location Service

- When you receive the *Report Generation* message to confirm:

  Do you want to print the Customer Location Service History report for call CN[number]?
- Click on Yes.