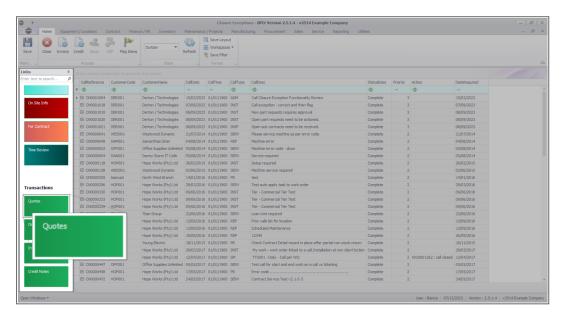

## **CALL CLOSURE EXCEPTIONS - QUOTES**

The **Quotes** tile is a quick way to navigate to the list of Quotes related to the selected call.

## **QUOTES**

• Click on the **Quotes** tile.

• The **Quotes** listing screen will open displaying the Quotes related to the selected call.