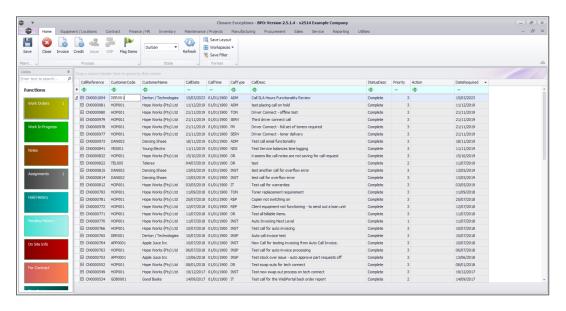

#### Ribbon Select Service > Call Exceptions

 The Closure Exceptions Listing screen will be displayed, listing all Completed calls with completed work orders that have closure exceptions.

• Click on the row selector in front of the call.