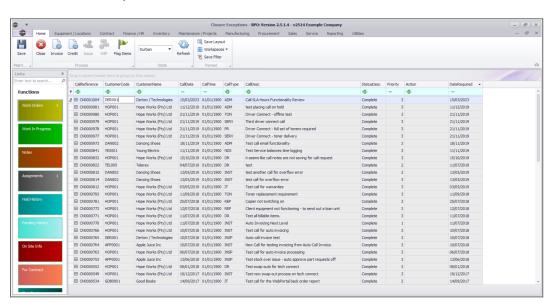

### Ribbon Select Service > Call Exceptions

 The Closure Exceptions Listing screen will be displayed, listing all Completed calls with completed work orders that have closure exceptions.

• Click on the row selector in front of the call.