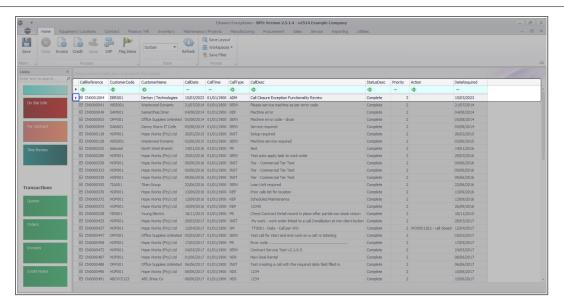

## **INVOICES**

• Click on the Invoices tile.

• The **Invoices** listing screen will open displaying the Invoices related to the selected call.