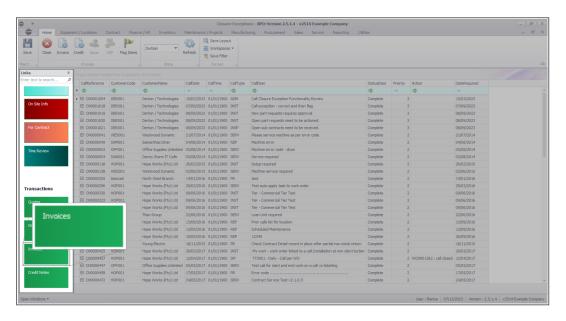

### **CALL CLOSURE EXCEPTIONS - INVOICES**

The **Invoices** tile is a quick way to navigate to the list of Invoices related to the selected call.

## **INVOICES**

• Click on the Invoices tile.

• The **Invoices** listing screen will open displaying the Invoices related to the selected call.