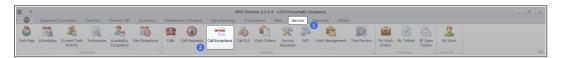

### Ribbon Select Service > Call Exceptions

 The Closure Exceptions Listing screen will be displayed, listing all Completed calls with completed work orders that have closure exceptions.

• Click on the row selector in front of the call.