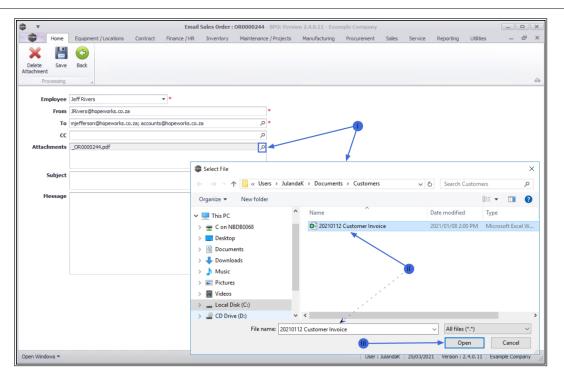

- To add additional documents to be emailed, click on the search button in the Attachments field to display the Select File screen.
- ii. *Browse* to find the file location then click on the file you wish to attach.
- iii. Once you have selected the file, click on Open.

The attachment will display in the *Attachments* field.