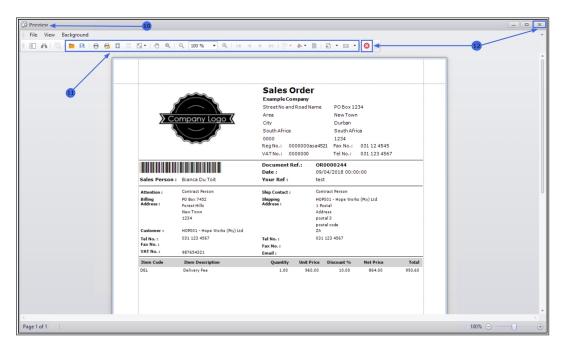

- 10. The *Report Preview* screen will display.
- You can make cosmetic changes to your document as well as *Save*,
   *Print*, *Add a Watermark*, *Export* or *Email* the Sales Order.
- 12. Close the Report Preview screen when done.

You will return to the *Sales Orders* listing screen.