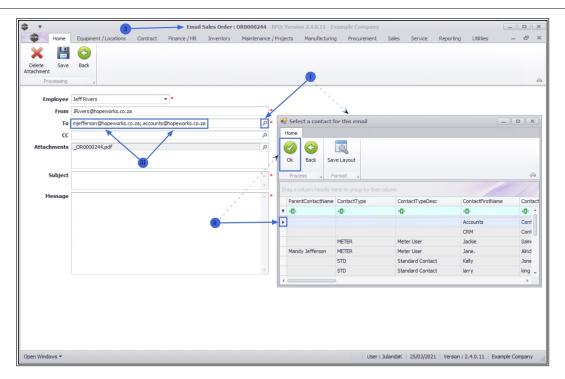

2. Click on *Accept*.

3. The *Email Sales Order: OR[order number]* screen will display, for both Email Invoice or Print and Email Invoice options.

### **Email Header Information**

- **Employee:** The employee who is currently logged onto the system, will display in the employee field. Click on the drop-down **arrow** to choose an alternative employee name, if required.
- From: The email address for the employee, selected above in the employee field above, will display. This field can be edited if so required.

#### Searching for and Adding a second email address

- **To:** This field will auto populate with the email address of the contact person at the customer. To choose an alternative email or to add a second email address;
  - i. Click on the *search* button to display the *Select a contact for this email* screen.
  - ii. Click on the *row* of the contact you wish to add and click on *OK*.
  - iii. To add an additional contact person, click on the *search* button to select and add the contact to the email. The second email address will be separated with a [;], e.g. *mjefferson@hopeworks.co.za; accounts@hopeworks.co.za*.
- **CC:** If a group email address has been set up on the order or accounts contact, then the group email address will display here.