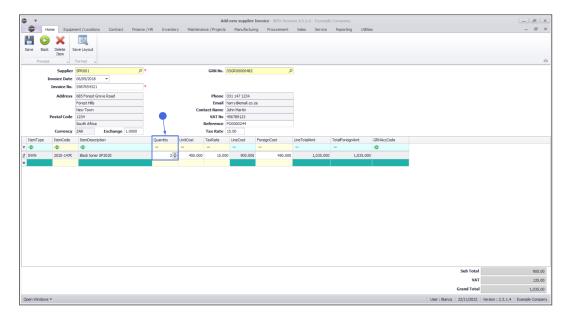

The *Supplier Invoice maintain* screen will be displayed.

| <b>3</b>    |                   |                                        |            |          | Edit Supplier | Invoice - SIN   | VGRN518P0514 - BF | 0: Version 2.4.0.18 | - Example Company |            |                          | - 8 >                             |
|-------------|-------------------|----------------------------------------|------------|----------|---------------|-----------------|-------------------|---------------------|-------------------|------------|--------------------------|-----------------------------------|
| -           | Home Equi         | oment / Locations Contract Finance / H | R Inventor |          |               |                 |                   |                     |                   | es .       |                          | - 8 >                             |
|             |                   | -51                                    |            |          |               |                 |                   |                     |                   |            |                          |                                   |
|             |                   |                                        |            |          |               |                 |                   |                     |                   |            |                          |                                   |
| Save Ba     | ck Delete<br>Item | Save Layout                            |            |          |               |                 |                   |                     |                   |            |                          |                                   |
| Proce       | :55 A             | Format 🖌                               |            |          |               |                 |                   |                     |                   |            |                          | 6                                 |
|             | Supplie           | r SPR001 / •                           |            |          | GRN No.       | OSGR00000518    | 2                 | <b>b</b>            |                   |            |                          |                                   |
|             | Invoice Dat       | 23/11/2022 •                           |            |          |               |                 |                   |                     |                   |            |                          |                                   |
|             | Invoice No        | SINVGRN518PO514                        |            |          |               |                 |                   |                     |                   |            |                          |                                   |
|             | Addres            | 685 Forest Grove Road                  |            |          | Phone 0       | 31 147 1234     |                   |                     |                   |            |                          |                                   |
|             |                   | Forest Hills                           |            |          | Email         | narry@email.co. | za                | 1                   |                   |            |                          |                                   |
|             |                   | New Town                               |            | Cor      | ntact Name    |                 |                   |                     |                   |            |                          |                                   |
|             | Postal Cod        |                                        |            |          | VAT No 4      |                 |                   |                     |                   |            |                          |                                   |
|             | Currenc           | South Africa<br>ZAR Exchange 1.0000    |            |          | Reference F   |                 |                   |                     |                   |            |                          |                                   |
|             |                   |                                        |            |          |               |                 |                   |                     |                   |            |                          |                                   |
| ItemType    | ItemCode          | ItemDescription                        | Quantity   | UnitCost | TaxRate       | LineCost        | ForeignCost       | LineTotalAmt        | TotalForeignAmt   | GRNAccCode |                          |                                   |
| INVN        |                   | 123 K147 Magenta Toner                 | 2.000      |          |               |                 |                   |                     |                   |            |                          |                                   |
| Device .    | K147-000          | 123 K147 Magenta Tone                  | 2.000      | 430.000  | 15.000        | 300.000         | 430.000           | 1,033.000           | 1,035.001         |            |                          |                                   |
|             |                   |                                        |            |          |               |                 |                   |                     |                   |            |                          |                                   |
|             |                   |                                        |            |          |               |                 |                   |                     |                   |            | Sub Total                | 900.00                            |
|             |                   |                                        |            |          |               |                 |                   |                     |                   |            | VAT                      | 135.00                            |
|             |                   |                                        |            |          |               |                 |                   |                     |                   |            | Grand Total              | 1,035.00                          |
| Open Windov | vs 🕶              |                                        |            |          |               |                 |                   |                     |                   |            | User : Bianca 30/11/2022 | Version : 2.4.0.18 Example Compan |

#### **SUPPLIER INVOICE HEADER**

The following details can be changed when editing the *Supplier Invoice* 

#### header:

• Invoice Date, Invoice Number, Exchange Rate, Reference and Tax Rate.

|                                               | Edit Suppli                         | er Invoice - SINVGRN518P0514 - BPO: Version 2.4.0.18 | - Example Company          | - 8 x                                                       |
|-----------------------------------------------|-------------------------------------|------------------------------------------------------|----------------------------|-------------------------------------------------------------|
| Home Equipment / Locations Contract Finance / | /HR Inventory Maintenance / Project | s Manufacturing Procurement Sales Service            | Reporting Utilities        | - 8 ×                                                       |
| Save Back Delete Item                         |                                     |                                                      |                            |                                                             |
| Process Format                                |                                     |                                                      |                            | \$                                                          |
| Supplier SPR001 P *                           | GRN No                              | DSGR00000518                                         |                            |                                                             |
| Invoice Date 23/11/2022 •                     |                                     | 000000000000000000000000000000000000000              |                            |                                                             |
| Invoice No. SINVGRN518PO514                   |                                     |                                                      |                            |                                                             |
| Address 685 Forest Grove Road                 | Phone                               | 031 147 1234                                         |                            |                                                             |
| Forest Hills                                  |                                     | harry@email.co.za                                    |                            |                                                             |
| New Town                                      | Contact Name                        | John Martin                                          |                            |                                                             |
| Postal Code 1234                              |                                     | 456789123                                            |                            |                                                             |
| South Africa                                  |                                     | P00000514                                            |                            |                                                             |
| Currency ZAR Exchange 1.0000                  | Tax Rate                            |                                                      |                            |                                                             |
| ItemType ItemCode ItemDescription             | Quantity UnitCost TaxRate           | LineCost ForeignCost LineTotalAmt                    | TotalForeignAmt GRNAccCode |                                                             |
| ▼ 10: 10: 10:                                 |                                     |                                                      | - 0:                       |                                                             |
| INVN K147-888123 K147 Magenta Toner           | 2.000 450.000 15.0                  | 00 900.000 450.000 1,035.00                          | 1,035.000                  |                                                             |
|                                               |                                     |                                                      |                            |                                                             |
|                                               |                                     |                                                      |                            |                                                             |
|                                               |                                     |                                                      |                            |                                                             |
|                                               |                                     |                                                      |                            |                                                             |
|                                               |                                     |                                                      |                            |                                                             |
|                                               |                                     |                                                      |                            |                                                             |
|                                               |                                     |                                                      |                            |                                                             |
|                                               |                                     |                                                      |                            |                                                             |
|                                               |                                     |                                                      |                            |                                                             |
|                                               |                                     |                                                      |                            |                                                             |
|                                               |                                     |                                                      |                            |                                                             |
|                                               |                                     |                                                      |                            |                                                             |
|                                               |                                     |                                                      |                            | Sub Total 900.00                                            |
|                                               |                                     |                                                      |                            | VAT 135.00                                                  |
|                                               |                                     |                                                      |                            | Grand Total 1,035.00                                        |
| Open Windows 🔻                                |                                     |                                                      |                            | User : Bianca 30/11/2022 Version : 2.4.0.18 Example Company |