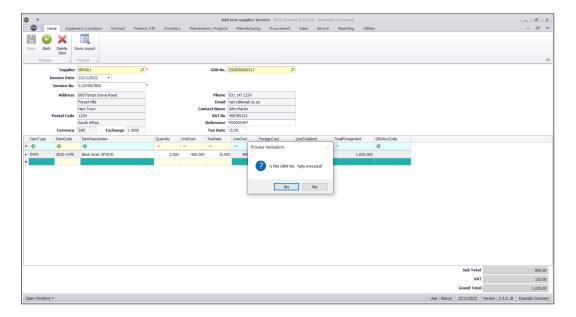

#### SUPPLIER INVOICE ITEMS

The Supplier Invoice on BPO should match the Invoice from the Supplier, so make sure to check that all items exist and that all quantities and costs are correct.

#### Line Item Cost

Pricing may have changed between the time the Purchase Order was created and receiving the Supplier Invoice. If the Supplier Invoice is received at the same time as the GRN, the unit costs can be updated when receiving the goods or services and this value will pull through to the Supplier Invoice.

However, in this instance, we are creating the Supplier Invoice after the GRN has been processed. Therefore, checking these costs against the Invoice from the Supplier is important.

#### **Financial Posting Note:**

- The value difference between the cost of the item on the GRN and Supplier Invoice will post to the Supplier Variance account via the SIVA driver when the Supplier Invoice is Approved.
- Type in the correct *UnitCost* where a change has occurred.