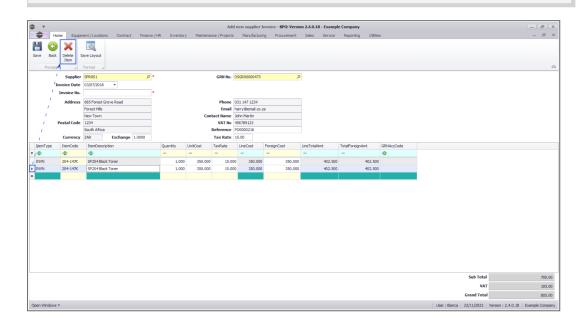

#### SUPPLIER INVOICE ITEMS

The Supplier Invoice on BPO should match the Invoice from the Supplier, so make sure to check that all items exist and that all quantities and costs are correct.

#### Line Item Cost

Pricing may have changed between the time the Purchase Order was created and receiving the Supplier Invoice. If the Supplier Invoice is received at the same time as the GRN, the unit costs can be updated when receiving the goods or services and this value will pull through to the Supplier Invoice.

However, in this instance, we are creating the Supplier Invoice after the GRN has been processed. Therefore, checking these costs against the Invoice from the Supplier is important.

#### **Financial Posting Note:**

- The value difference between the cost of the item on the GRN and Supplier Invoice will post to the Supplier Variance account via the SIVA driver when the Supplier Invoice is Approved.
- Type in the correct *UnitCost* where a change has occurred.