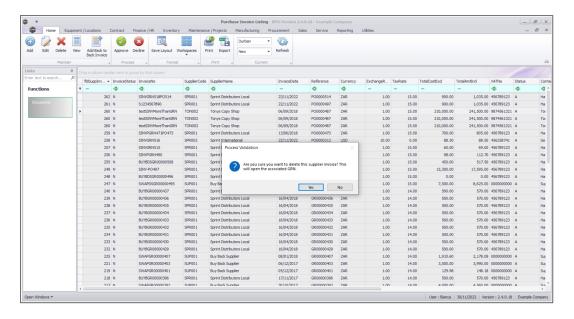

#### **DELETE SUPPLIER INVOICE**

- Select the *Supplier Invoice* you wish to edit.
- Click on the *Decline* button.

A message box will come up asking: *Are you sure you want to delete this* supplier invoice? This will open the associated GRN?