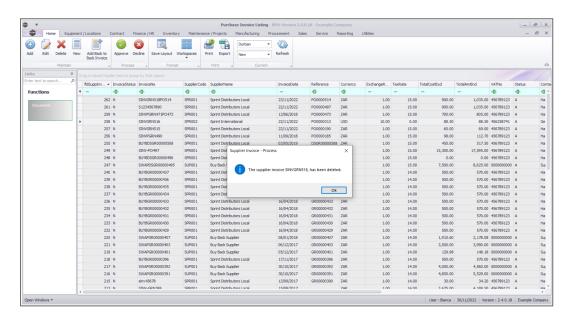

• Click on the Yes button.

A message box will come up noting: *The supplier invoice* [supplier invoice number], has been deleted.

• Click on the **Ok** button.

The Supplier Invoice can be found by selecting the *Deleted* status filter.