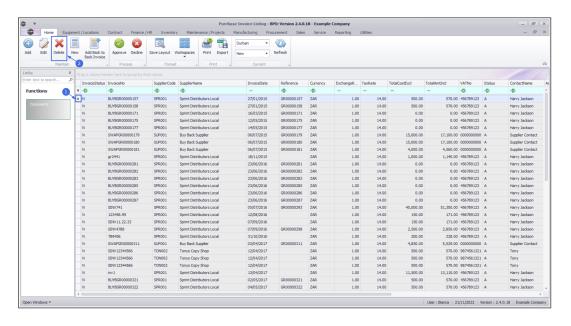

#### **DELETE SUPPLIER INVOICE**

- Select the *Supplier Invoice* you wish to edit.
- Click on the *Decline* button.

A message box will come up asking: *Are you sure you want to delete this* supplier invoice? This will open the associated GRN?

• Click on the Yes button.

A message box will come up noting: *The supplier invoice* [supplier invoice number], has been deleted.

• Click on the **Ok** button.

The Supplier Invoice can be found by selecting the *Deleted* status filter.