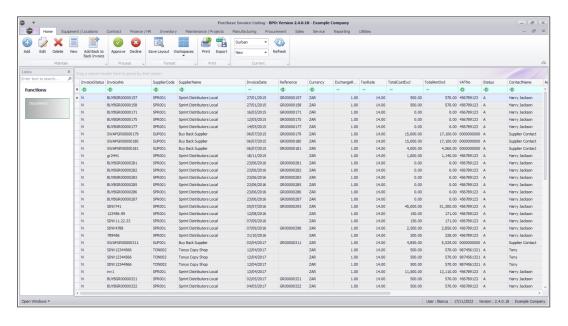

#### Ribbon Select Procurement > Invoices

The **Supplier Invoices Listing** screen will be displayed.

Select the Site

Your employee user record should be linked to a default site. In this case, the site will auto populate with this default, otherwise the site must be manually selected.

Another site can be selected, if required, and if you have the security rights to access the site.

If *All Sites* displays here, then you do not have a default site configured on your user record, and need to select the required site.

Upon opening, this screen will default to the **New** status.