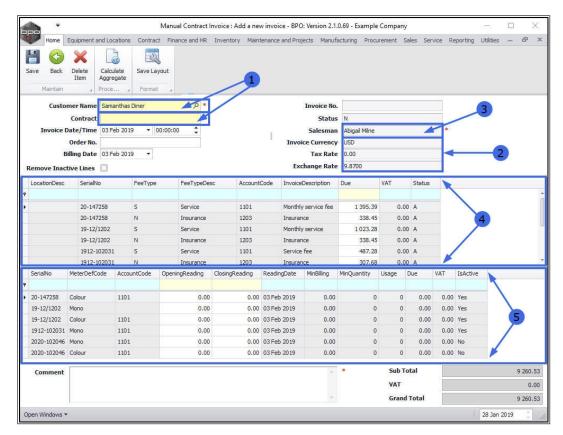

voice: Add a new invoice* screen, you will note that;

 The *Customer Name* field populates with the selected (*consolidated*) customer and the *search* button will disappear from the *Contract* field. This is because the invoice will incorporate all the Item Fees and Item Meters linked to this customer - you cannot select any one contract.

The following financial fields will now auto populate based on the customer contract details that have originally been set up:

- 2. Invoice Currency, Tax Rate and Exchange Rate.
- If there is a *Salesman* already linked to this contract then that *Sales-man name* will populate this field.
- 4. The Items Fees data grid and



 Meters Fees data grid will populate with <u>all</u> of the *Items Fees* and Meters Fees linked to this consolidated customer.



# **CONTRACT ITEM FEES AND METERS**

This screen lists both the *Active* and *Inactive* item or meter charges.

#### **REMOVE INACTIVE LINES**

1. You can *Remove Inactive Lines* by selecting the check box

## **REMOVE CHARGES**

2. You can delete item lines <u>not to be billed</u>, by selecting the row of the item and clicking on *Delete Item*.



| PF | Home                          | Equipment an | dlassiers   | Contras        |          |            | nvoice : Add a<br>Inventory M |        |                |              |                |        |           | uico D | marting  | Utilities | - 6  | ×           |
|----|-------------------------------|--------------|-------------|----------------|----------|------------|-------------------------------|--------|----------------|--------