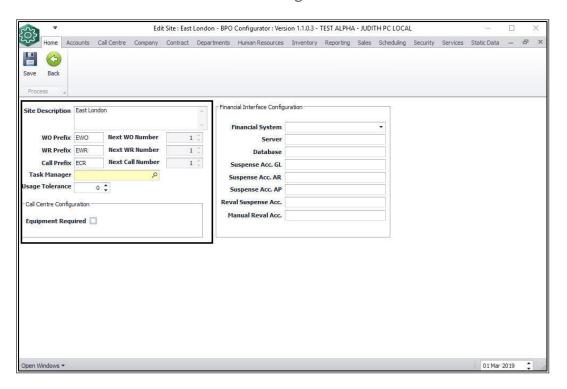

### SITE AND CALL CENTRE CONFIGURATION

This will already have been set up during site creation.

- **Site Description:** This is the name of the selected site (branch).
- **WO Prefix:** This is the prefix the system will add to the site work order numbers.
- Next WO Number: This is the next site work order number the system will use.
- **WR Prefix:** This is the prefix the system will add to the site work request numbers.
- **Next WR Number:** This is the next site work request number the system will use.

- **Call Prefix:** This is the prefix the system will add to the site call numbers.
- **Next Call Number:** This is the next call number the system will use.
- Task Manager: This is the responsible Service Controller linked to the new site.
- **Usage Tolerance:** This is the percentage variation in meter readings allowed before a warning is raised.
- Equipment Required:
  - **Ticked:** This will ensure that calls cannot be saved without linking a serialised item.
  - **Un-ticked:** Calls can be saved without linking a serialised item.