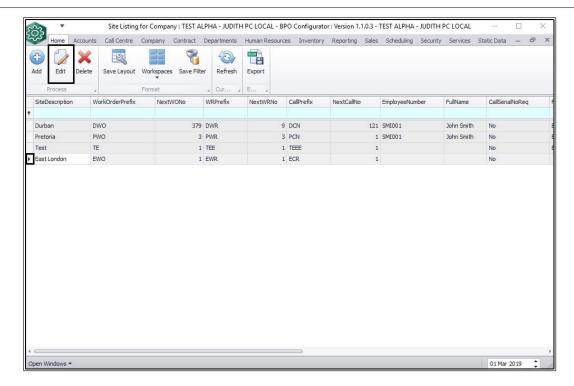

# SITES - CONNECT BPO2 TO THE PASTEL DATABASE

The BPO connection to the server is set during implementation.

**Ribbon Access:** Configurator > Company > Sites

The Site Listing for Company screen will be displayed.

- Select the site you want to link to the *Pastel* database.
  - In this image, *East London* has been selected.
- Click on Edit.

The *Edit Site* screen will be displayed.