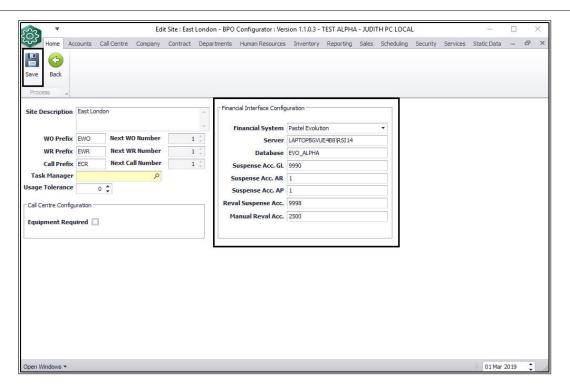

#### FINANCIAL INTERFACE CONFIGURATION

Go to the *Financial Interface Configuration* section and complete the relevant information.

- **Financial System:** Click on the drop-down arrow and select **Evolution**.
- Server: Type in the correct SQL server name e.g.
  TEST\SQLEXPRESS.
- **Database:** Type in the **Pastel Evolution** database name e.g. **EVO\_TEST\_PROD**.
- **Suspense Acc GL:** Type in the correct suspense accounts general ledger code.
- **Suspense Acc AR:** Type in the correct suspense accounts accounts receivable code.
- **Suspense Acc AP:** Type in the correct suspense accounts accounts payable code.
- **Reval Suspense Acc:** Type in the correct revaluation suspense account code.
- Manual Reval Acc: Type in the correct manual revaluation account code.
- Click on Save.