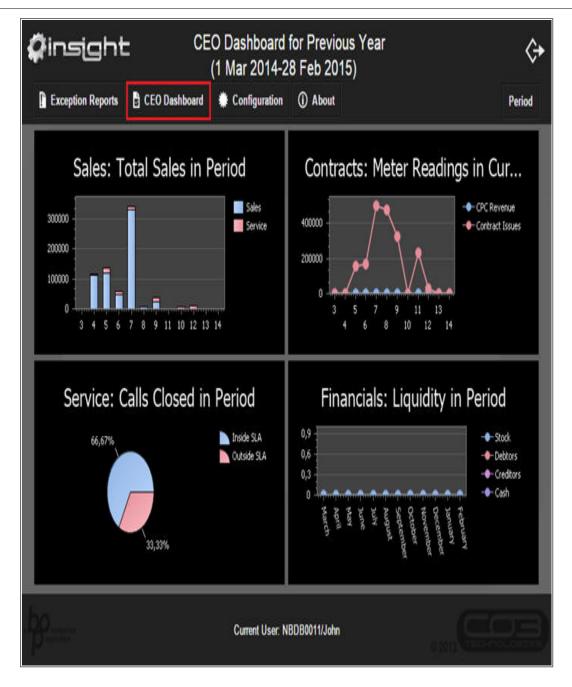

### Introduction

This dashboard shows 4 graphs related to high level details often required by managers.

**Ribbon Access:** BPO Insight> Configuration

- Click on the 'CEO Dashboard' link.
- Give the screen a moment to calculate the charts.