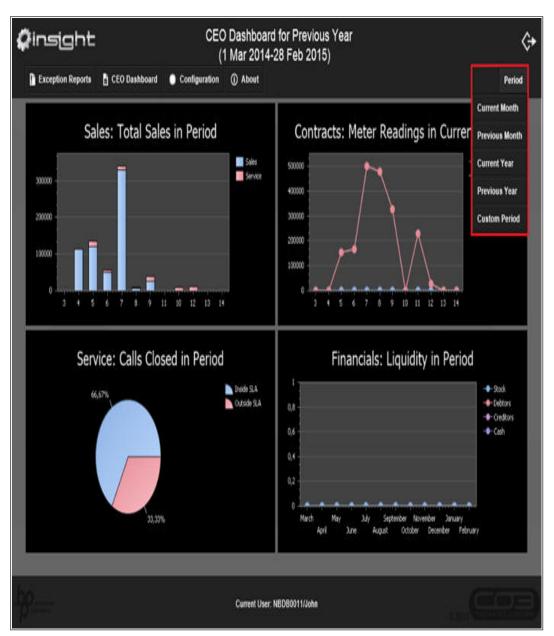

- Click on the 'Period' button and select the option to want to view, from:
  - Current Month
  - Previous Month
  - Current Year

- Previous Year
- Custom Period

• To pull a more specific chart / view the report data - click on the report you want to view.