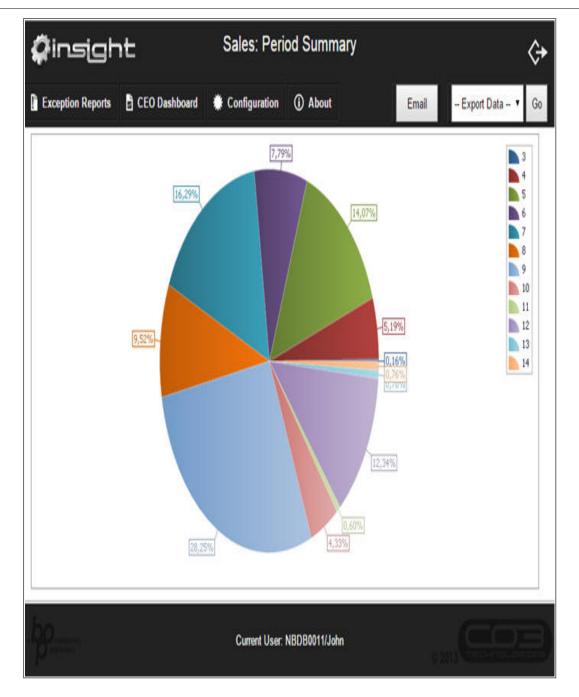

• The chart will populate based on your selection.

- Click on the 'Data' tab to view the report data
- View / group / filter as required.
- You can email or export the report in the same way as the exception reports.

- Email the Report
- Export the Report

| <b>Ç</b> insig                           | ht                   |             | Sales: Period Summary |                  |                                                                  |                |                                             | ¢•                |
|------------------------------------------|----------------------|-------------|-----------------------|------------------|------------------------------------------------------------------|----------------|---------------------------------------------|-------------------|
| Exception Report                         | ts 🚦 CEO Da          | ishboard 🏶  | Configuratio          | on (j) A         | bout                                                             | Email          | Export Data                                 | a-• Go            |
| Sales: Period Summary<br>Sales in Period |                      |             |                       | Start Dat        | -Data Parameters<br>Start Date 2014-03-01<br>End Date 2015-02-28 |                | V<br>V<br>Timestamp: 2015-07-08 02:58:14 PM |                   |
| Chart Data                               | r here to aroun by t | that column |                       |                  |                                                                  |                | HDESHIND, AV 1991                           | (498 MCD0-14 F.M. |
| Chart Interval Name                      | Employee Name        | Document No | Doc Status            | Doc Type         | Document Date                                                    | Document Month | Document Year                               | Site Name         |
| []♥                                      | 7                    | Ŷ           | \$                    | <b>?</b>         | V 9                                                              | 7              | 9                                           | •                 |
| 3                                        | 122012000            |             |                       | Parts            | 1900-01-01                                                       | 0              | 0                                           |                   |
| 4                                        | Belinda Sharman      | INV0000001  | P                     | Invoice          | 2014-04-03                                                       | 4              | 2014                                        | Durban            |
| 4                                        | Belinda Sharman      | INV0000002  | P                     | Parts<br>Invoice | 2014-04-03                                                       | 4              | 2014                                        | Durban            |
| 4                                        | Belinda Sharman      | INV0000003  | P                     | Parts<br>Invoice | 2014-04-03                                                       | 4              | 2014                                        | Durban            |
| 4                                        | Belinda Sharman      | INV0000004  | P                     | Parts<br>Invoice | 2014-04-04                                                       | 4              | 2014                                        | Durban            |
| 4                                        | Belinda Sharman      | INV000005   | P                     | Parts<br>Invoice | 2014-04-07                                                       | 4              | 2014                                        | Durban            |
| 94                                       | Belinda Sharman      | INV0000006  | P                     | Parts<br>Invoice | 2014-04-07                                                       | 4              | 2014                                        | Durban            |
|                                          |                      |             | Current Us            | ser: NBDB0(      | 011/John                                                         |                |                                             |                   |