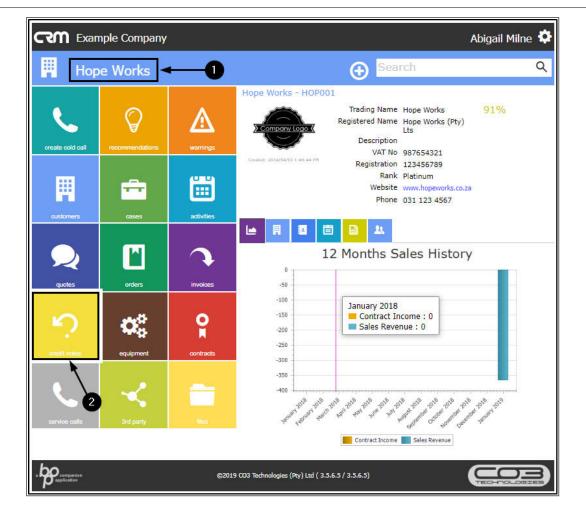

1. The selected Customer Home page will open.

Note that for the purpose of this manual, the Customer Dashboard has been hidden from this page.

2. Click on the Credit Notes tile.

#### THE CREDIT NOTES FOR [SELECTED CUSTOMER] LISTING PAGE

- 1. The Credit Notes for [selected Customer] listing page will open.
- 2. The blue highlighted Credit Note numbers can be selected to be viewed and/or printed. These Credit Notes are in either the Approved or Printed status in BPO.
- 3. The black Credit Note numbers <u>cannot</u> be viewed or printed. They are in the New, Released or Declined status in BPO.