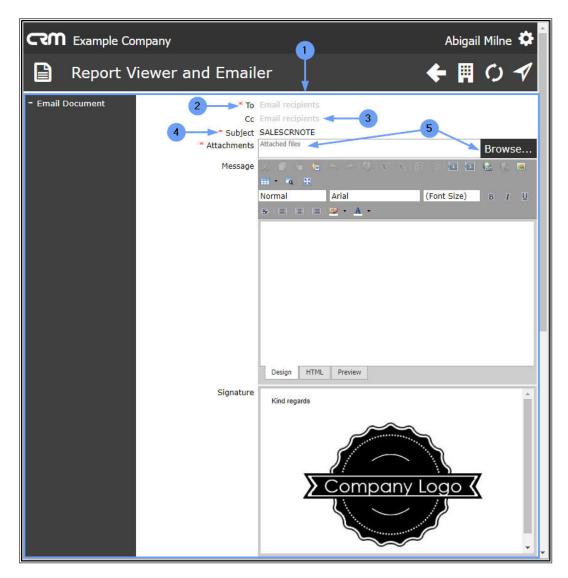

#### **EMAIL CREDIT NOTE**

5. Click on the expand icon [ + ] on the **Email Document** tab.

1. The Email Document frame will be expanded.

Check and/or add the following details, as necessary:

- 2. **To:** Either click in the field and select the preferred contact from the list, or type in the contact email address.
- 3. Cc: Here, you can add other email recipients, if applicable.
  - Either click in the field and select customer contacts from the list, or type in additional addresses as noted above (separated by a semi-colon and a space).
- 4. **Subject:** This field will auto populate with **SALESCRNOTE** but you can edit this, if required.