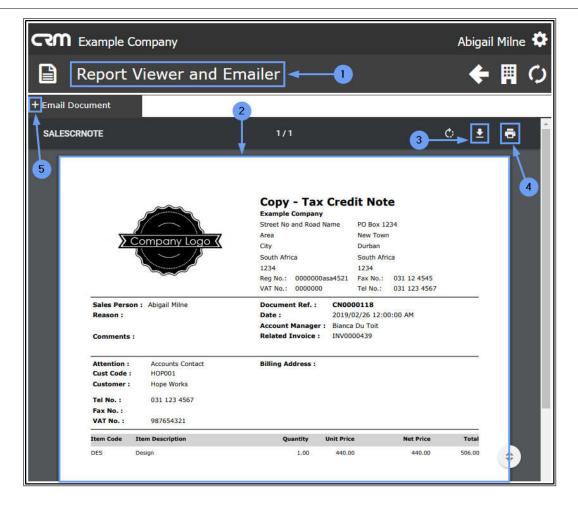

## VIEW, DOWNLOAD OR PRINT CUSTOMER CREDIT NOTE

• In the Credit Note No. column, click on a blue number of the Credit Note that you wish to **View**, **Print** or **Download**.

4. In the **Order No.** column, click on the blue number of the Order that you wish to **View**, **Print** or **Download**.

| Ç      |
|--------|
| rrency |
|        |
|        |
|        |
|        |
|        |
|        |
|        |
|        |
|        |
|        |
|        |

- 1. The Report Viewer and Emailer page will open.
- 2. The selected Credit Note will be displayed.
- 3. Here you can **Download** the Credit Note and/or
- 4. **Print** the Credit Note.