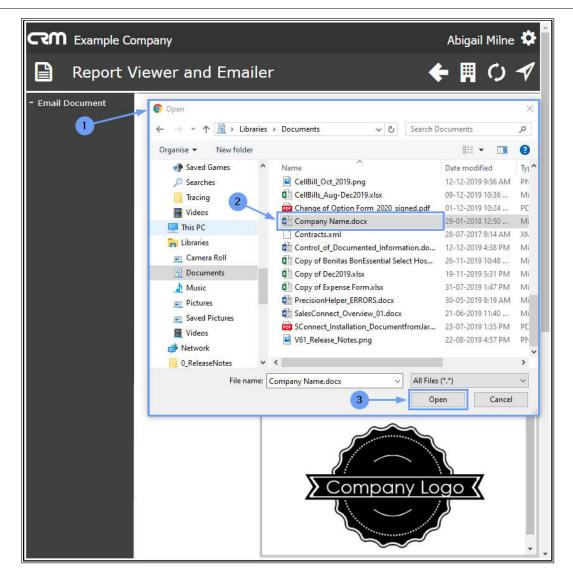

#### **ADD AN ATTACHMENT**

You can add other documents, as attachments, if required.

5. Attachments: Click on Browse.

- 1. The **Open** screen will pop up.
- 2. Search for and select the file you wish to link to this Order.
- 3. Click on Open.