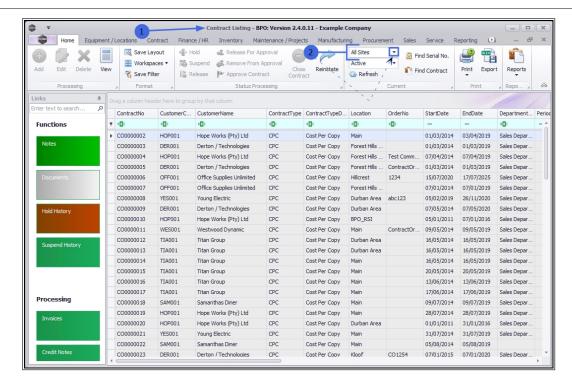

The **Contract Listing** screen will be displayed.

• Select the **Site** that you wish to work in.

## Contracts - Delete

This screen defaults to the **Active** status.

Select a different status from the drop-down, menu if required.