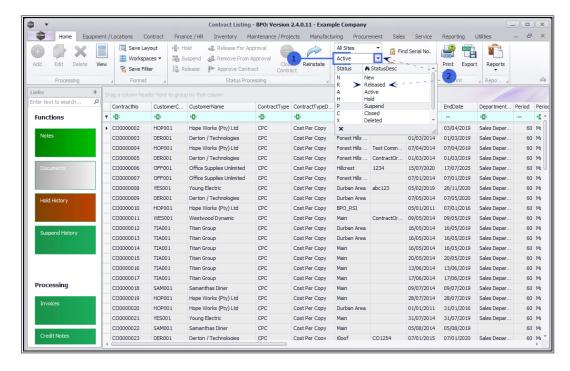

## Contracts - Delete

This screen defaults to the **Active** status.

Select a different status from the drop-down, menu if required.