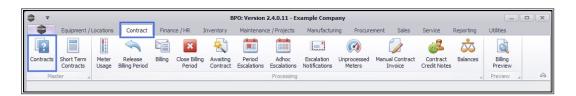

## **CONTRACTS - DELETE**

On what basis can a Contract be deleted?

What must be done / completed before deletion?

What situations would prevent deletion?

After it has been deleted - where does it go?

**Ribbon Access:** Contract > Contracts

The **Contract Listing** screen will be displayed.

• Select the **Site** that you wish to work in.