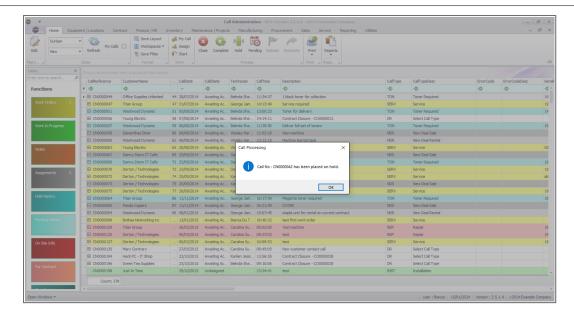

## **PLACE CALL ON HOLD**

• Click on the **Hold** button.

• The Call Hold maintain screen will come up.

For a detailed handling of this topic refer to Calls - Place on Hold

- On **Save** a message box will come up, noting:
  - Call No: [call ref no]has been placed on hold.

 The call will set to On Hold and can be found by using the Hold status filter.