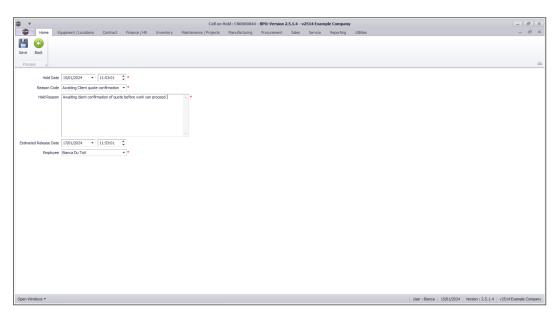

## **PLACE CALL ON HOLD**

• Click on the **Hold** button.

• The Call Hold maintain screen will come up.

For a detailed handling of this topic refer to Calls - Place on Hold

- On **Save** a message box will come up, noting:
  - Call No: [call ref no]has been placed on hold.