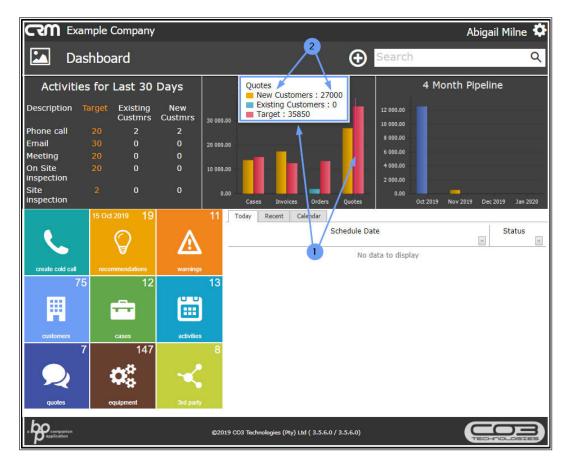

## **VIEW QUOTES MONTH PERFORMANCE**

- 1. Hover over the *Quotes* section of the bar chart to bring up the Quotes information box.
- 2. Each type of Quote value will be listed:
  - New Customers:
  - Existing Customers:
  - Target:

 In this example, the New customers have a total quote value of 27000, the Existing customers currently have 0 (zero) quote value, the Target for this salesman is a total quote value of 35850 per 1 month.