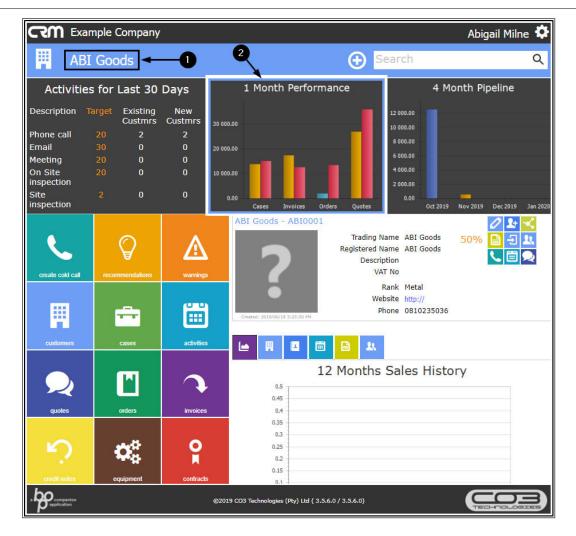

- 1. The selected *Customer* homepage will open.
- 2. Here you can view the [] Month Performance chart.

You can follow the same processes as set out above to:

- View the <u>Cases</u> Performance Summary
- View the <u>Invoices</u> Performance Summary
- View the <u>Orders</u> Performance Summary
- View the <u>Quotes</u> Performance Summary
- View the <u>Individual</u> Performance Type Summary