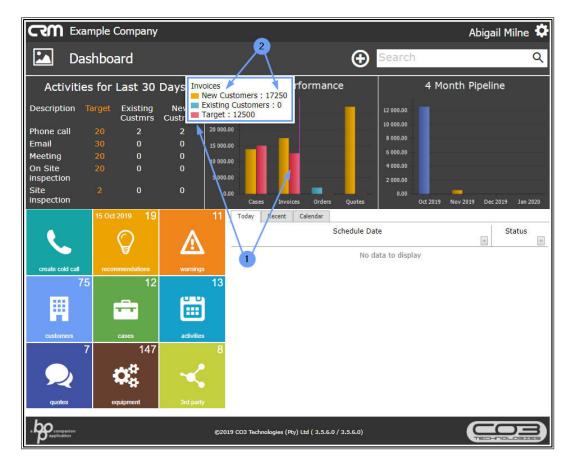

# **VIEW INVOICES MONTH PERFORMANCE**

- 1. Hover over the *Invoices* section of the bar chart to bring up the Invoices information box.
- 2. Each type of Invoice value will be listed:
  - New Customers:
  - Existing Customers:
  - Target:

 In this example, the New customers have a total invoice value of 17250, the Existing customers currently have 0 (zero) invoice value, the Target for this salesman is a total invoice value of 12500 per 1 month.