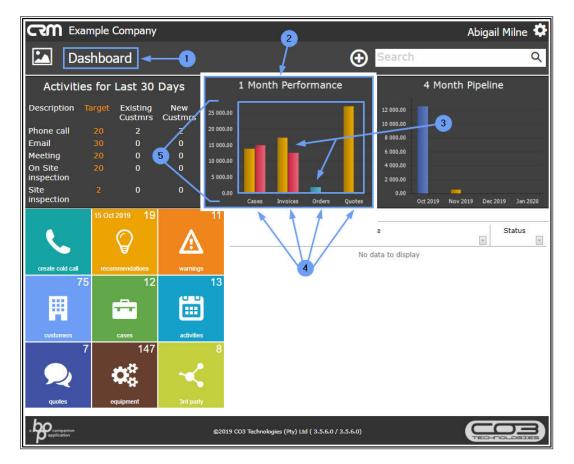

#### VIEW PERFORMANCE SUMMARY IN THE HOME PAGE

- 1. In the CRM *Homepage*,
- 2. You can view the [] Month Performance frame.

**Note:** The amount of months that you can view in this frame is <u>configured in BPO</u>.

- 3. This frame will contain bars of up to 3 colours, reflecting the number of:
  - New (orange)
  - Existing (blue) and
  - **Target** (pink) customers per performance type.
- 4. The Performance types are represented on the horizontal axis:

Help v2.5.0.14 - Pg 1 - Printed: 25/06/2024

- Cases,
- Invoices,
- Orders and
- Quotes.
- 5. The values are represented on the vertical axis.