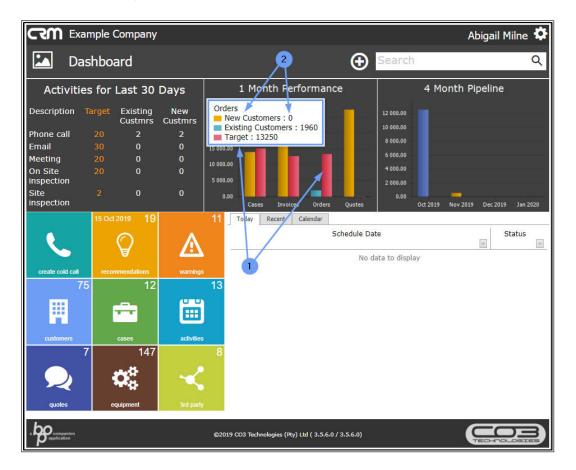

## **VIEW ORDERS MONTH PERFORMANCE**

- 1. Hover over the *Orders* section of the bar chart to bring up the Orders information box.
- 2. Each type of Order value will be listed:
  - New Customers:
  - Existing Customers:
  - Target:

In this example, the New customers have a total order value of 0 (zero), the Existing customers currently have 1960 order value, the Target for this salesman is a total order value of 13250 per 1 month.