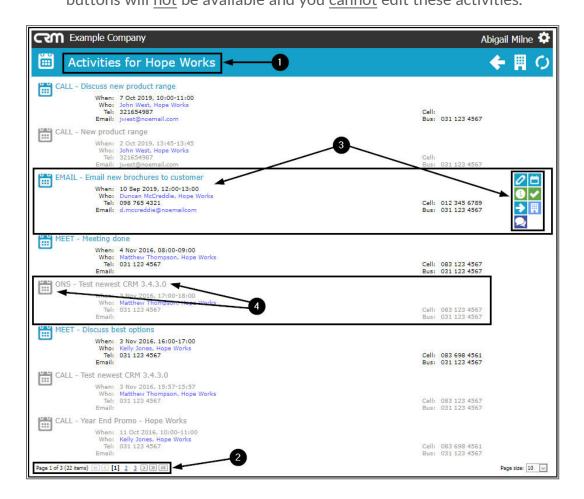

#### **Customer Activities**

- 1. The *Activities for [Customer Name]* page will open listing <u>all</u> the activities linked to this customer.
- 2. The Page Reference field notes how many activities there are and on how many pages.

### **VIEW ACTIVITY ACTION BUTTONS**

- 3. Hover over any activity to display the activity Action buttons:
  - View / Edit this Activity
  - Reschedule this Activity
  - View Case Info and History

Help v2.5.0.14 - Pg 4 - Printed: 25/06/2024

- Close this Case
- Next Action (close current activity and create new activity)
- View Customer
- New Quote
- 4. Any *greyed out* activities are linked to a <u>different salesman</u> Action buttons will not be available and you cannot edit these activities.