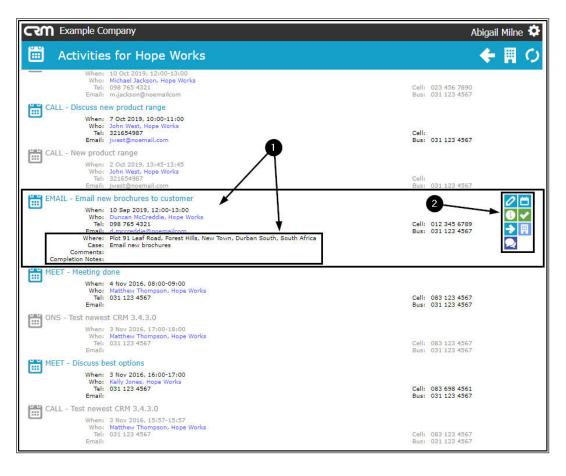

# **VIEW SUMMARY OF ACTIVITY INFORMATION**

1. *Single click* on an activity, to access a quick view *summary* of the activity information.

 If the selected activity is linked to yourself then this single click will also keep the *Action buttons*<u>consistently</u> displayed in the selected activity frame.