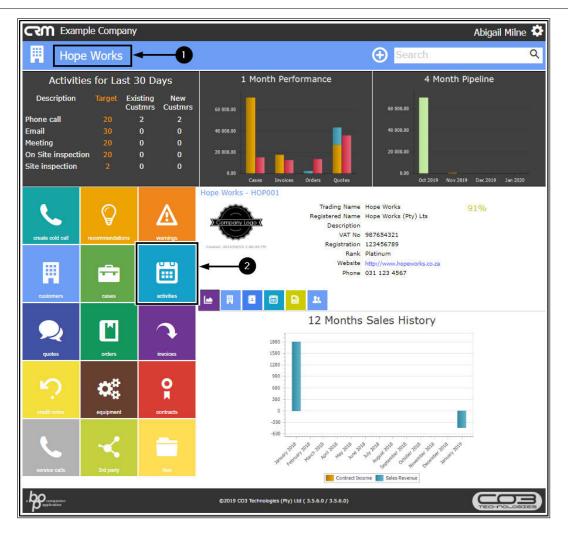

# ACCESS CLIENT SPECIFIC LIST OF ACTIVITIES

- 1. In the *Dashboard* (Home page),
- 2. Click on the *Customers* tile.

#### **Customer Activities**

| CCM Exan                                          |  |                                |                                                       |                     |             |                 |             | ļ                | \bigail      | Milne 🍄  |          |          |          |
|---------------------------------------------------|--|--------------------------------|-------------------------------------------------------|---------------------|-------------|-----------------|-------------|------------------|--------------|----------|----------|----------|----------|
| Dashboard - 1                                     |  |                                |                                                       |                     | Search      |                 |             |                  |              |          |          | Q        |          |
| Activities for Last 30 Days                       |  |                                |                                                       | 1 Month Performance |             |                 |             | 4 Month Pipeline |              |          |          |          |          |
| Description                                       |  | Existing<br>Custmrs            | New<br>Custmrs                                        | 60 000.00           |             |                 |             |                  | 60 000.00    |          |          |          |          |
| Phone call                                        |  | 2                              | 2                                                     |                     |             |                 |             |                  |              |          |          |          |          |
| Email                                             |  | 0                              | 0                                                     | 40 000.00           |             |                 |             |                  | 40 000.00    |          |          |          |          |
| Meeting                                           |  | 0                              | 0                                                     |                     |             |                 |             |                  |              |          |          |          |          |
| On Site<br>inspection                             |  | 0                              | 0                                                     | 20 000.00           |             |                 |             |                  | 20 000.00    |          |          |          |          |
| Site inspection                                   |  | 0                              | 0                                                     | 0.00                | Cases       | Invoices        | Orders      | Quotes           | 0.00         | Oct 2019 | Nov 2019 | Dec 2019 | Jan 2020 |
| reste cold call<br>75<br>Eastomers<br>8<br>Quotes |  | tations<br>13<br>5<br>147<br>₩ | 14<br>warnings<br>13<br>activities<br>3<br>Sird party |                     | Recent      | Calendar        | Sc          | hedule Date      | ı to display |          |          |          | Status   |
|                                                   |  |                                |                                                       | ©2019 CI            | 03 Technolo | ogies (Pty) Ltd | ( 3.5.6.0 / | 3.5.6.0)         |              |          |          |          |          |

- 1. The selected *Customer Dashboard* (Customer Home page) will open.
- 2. Click on the *Activities* tile.