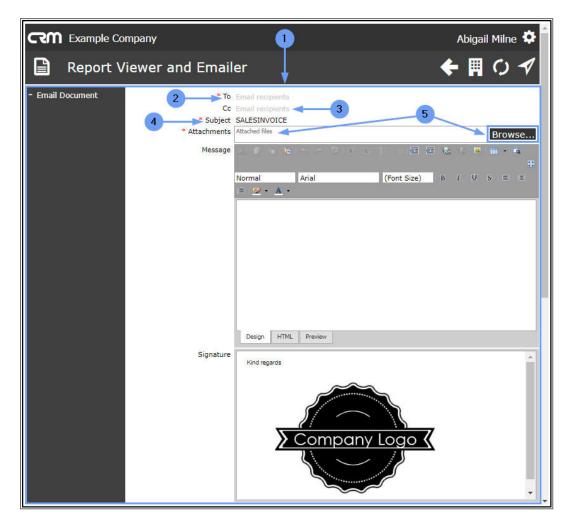

### **EMAIL ORDER**

5. Click on the expand icon [ + ] on the *Email Document* tab.

| CCM Example Company                                                              | t.                                                                                                                                      |                                                                                                                                                                                                                                                                                                                          | Abigail Milne 🌻 |
|----------------------------------------------------------------------------------|-----------------------------------------------------------------------------------------------------------------------------------------|--------------------------------------------------------------------------------------------------------------------------------------------------------------------------------------------------------------------------------------------------------------------------------------------------------------------------|-----------------|
| Report Viewe                                                                     | r and Emaile                                                                                                                            | r1                                                                                                                                                                                                                                                                                                                       | 🔶 🖪 🔶           |
| + Email Document SALESINVOICE                                                    | 2                                                                                                                                       | 1/1 3                                                                                                                                                                                                                                                                                                                    | ¢ <b>, ±</b> ₽  |
| 5                                                                                | ompany Logo                                                                                                                             | Coppy - Tax Invoice         Example Company         Street No and Road Name       PO Box 1234         Area       New Town         City       Durban         South Africa       South Africa         1234       1234         Reg No:       00000003es4521         YAT No:       0000000         Tel No:       031 12 4545 | 4               |
|                                                                                  |                                                                                                                                         | Document Ref:         INV0000405           Date :         2017/11/20 12:00:00 AM           Account Manager :         Bianca Du Toit           Your Ref :         test           Call Ref :         test                                                                                                                  |                 |
| Sales Person<br>Attention :<br>Cust Code :<br>Customer :<br>Billing<br>Address : | Bianca Du Tolt      Jim Saunders      ABCXY2123      ABC SHoe Co      PO Box 1234      New Town      Forest Hills      Durban      1234 | Machine No :<br>Ship Contact Jim Saunders<br>ABCXY2123<br>ABC SHoe Co<br>Shipping P0 Box 1234<br>Address P0 Box 1234<br>New Town<br>Forest Hills<br>Durban<br>1234                                                                                                                                                       |                 |
| Tei No :<br>Fax No :<br>VAT No :                                                 | 9876543210                                                                                                                              | Tel No :<br>Fax No :<br>Email : jrn⊜email.coza                                                                                                                                                                                                                                                                           | <b>(†)</b>      |
| Item Code<br>INST                                                                | Item Description Installation Fee                                                                                                       | Quantity Unit Price Net Price T<br>1.00 402.50 402.50 402                                                                                                                                                                                                                                                                |                 |
|                                                                                  |                                                                                                                                         |                                                                                                                                                                                                                                                                                                                          |                 |

1. The *Email Document* frame will be expanded.

Check and/or add the following details, as necessary:

- 2. **To:** Either click in the field and select the preferred contact from the list, or type in the contact email address.
- 3. **Cc:** Here, you can add other email recipients, if applicable.
  - Either click in the field and select customer contacts from the list, or type in additional addresses as noted above (separated by a semi-colon and a space).
- 4. **Subject:** This field will auto populate with *Sales Invoice* but you can edit this, if required.

#### **ADD AN ATTACHMENT**

You can add other documents, as attachments, if required.

5. Attachments: Click on Browse.

- 1. The *Open* screen will pop up.
- 2. Search for and select the file you wish to link to this Invoice.
- 3. Click on **Open**.