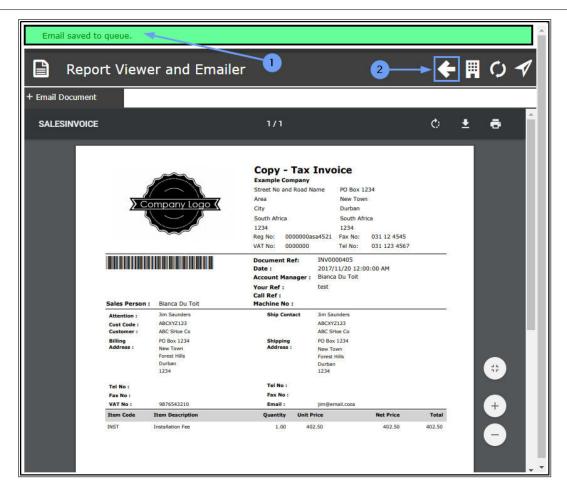

- 1. A *message box* will pop up informing you of the status of the sent email.
- 2. Click on Back.

- 1. You will return to the *Invoices for [selected customer]* listing page.
- 2. Select another Invoice to View, Download, Print or Email, if required.
- Click on the *Customers* icon to return to the *Customer Dashboard* (Customer Home page).
- 4. Click on the *CRM* icon to return to the *Dashboard* (Home page).