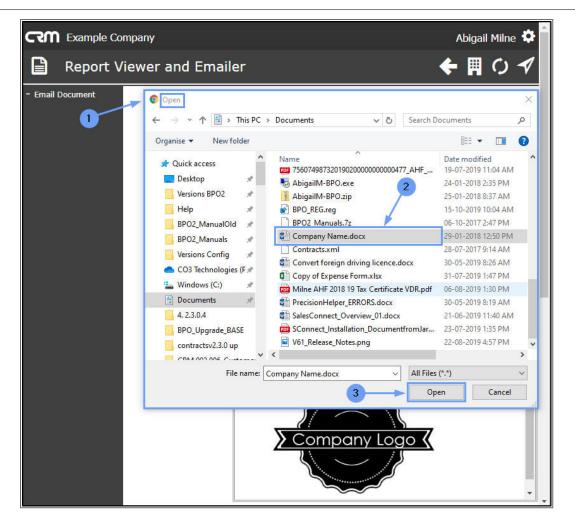

#### **ADD AN ATTACHMENT**

You can add other documents, as attachments, if required.

5. Attachments: Click on Browse.

- 1. The *Open* screen will pop up.
- 2. Search for and select the file you wish to link to this Invoice.
- 3. Click on **Open**.