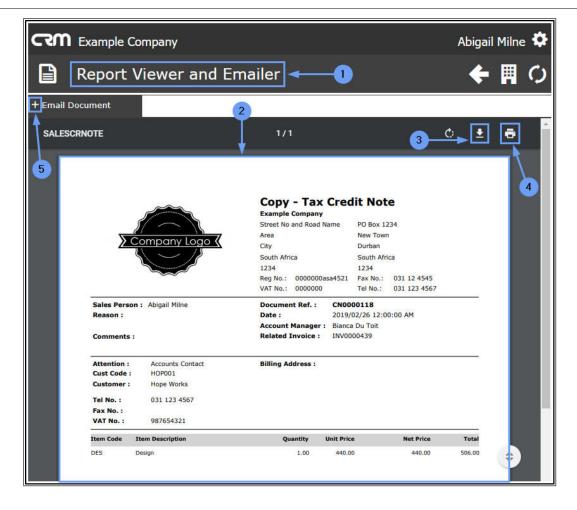

 In the Order No. column, click on the blue number of the Order that you wish to View, Print or Download.

| Currency |
|----------|
|          |
| ZAR      |
|          |

- 1. The *Report Viewer and Emailer* page will open.
- 2. The selected Credit Note will be displayed.
- 3. Here you can *Download* the Credit Note and/or
- 4. *Print* the Credit Note.