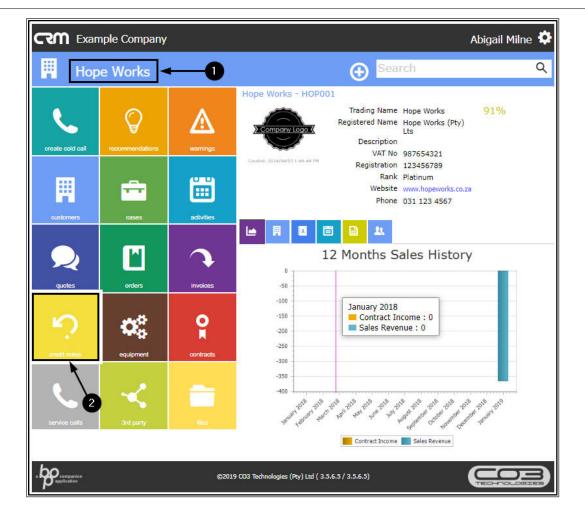

1. The selected Customer Home page will open.

Note that for the purpose of this manual, the Customer Dashboard has been hidden from this page.

2. Click on the Credit Notes tile.

#### THE CREDIT NOTES FOR [SELECTED CUSTOMER] LISTING PAGE

- 1. The *Credit Notes for [selected Customer]* listing page will open.
- 2. The blue highlighted Credit Note numbers can be selected to be viewed and/or printed. These Credit Notes are in either the Approved or Printed status in BPO.
- 3. The black Credit Note numbers <u>cannot</u> be viewed or printed. They are in the New, Released or Declined status in BPO.