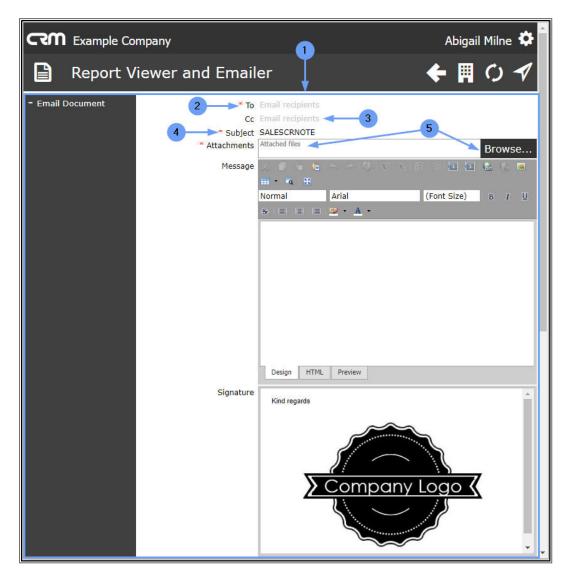

#### **EMAIL CREDIT NOTE**

5. Click on the expand icon [ + ] on the *Email Document* tab.

1. The *Email Document* frame will be expanded.

Check and/or add the following details, as necessary:

- 2. **To:** Either click in the field and select the preferred contact from the list, or type in the contact email address.
- 3. Cc: Here, you can add other email recipients, if applicable.
  - Either click in the field and select customer contacts from the list, or type in additional addresses as noted above (separated by a semi-colon and a space).
- 4. **Subject:** This field will auto populate with *SALESCRNOTE* but you can edit this, if required.