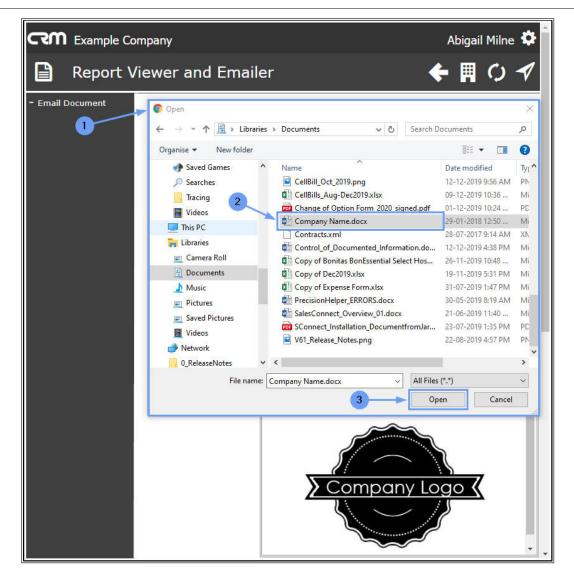

#### **ADD AN ATTACHMENT**

You can add other documents, as attachments, if required.

5. Attachments: Click on Browse.

- 1. The *Open* screen will pop up.
- 2. Search for and select the file you wish to link to this Order.
- 3. Click on Open.