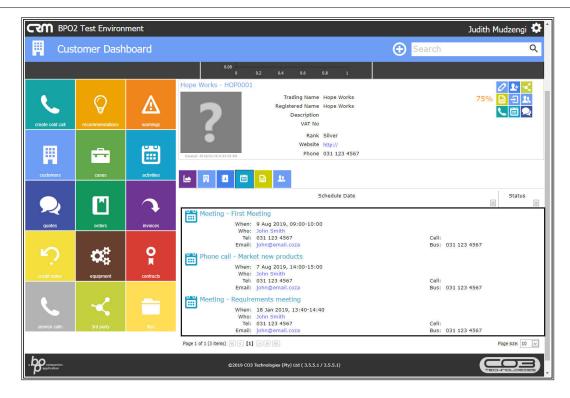

• All open activities for the selected customer will be displayed.

# **ACTION ITEMS**

• Hover over an open activity.

- The following action items will be displayed:
  - Reschedule this Activity
  - View / Edit Activity
  - Close this Case
  - View Case Info and History
  - View Customer
  - Next Action (close current activity and create new activity)
  - Create new Quote

#### **VIEW MORE DETAILS OF AN OPEN ACTIVITY**

• Click on an open activity you wish to view more details for.

• More details of the selected open activity will be displayed.

CRM.002.016