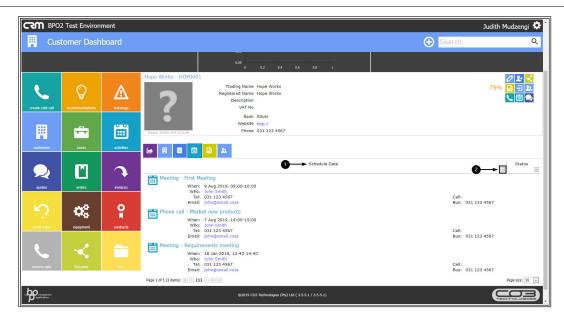

#### FILTER OPEN ACTIVITIES BY SCHEDULE DATE

You can filter the list of all open activities by schedule date.

- 1. On the **Schedule Date** section,
- 2. click on the down arrow.

- 1. A *menu* will be displayed.
- 2. You can either filter by Date Range or
- 3. Timeline.