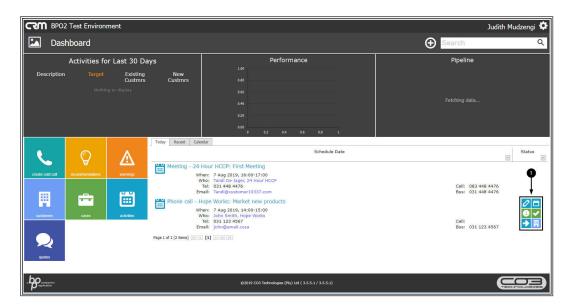

1. *Action icons* will be displayed to the right of the customer activity you are hovering over.

2. Click on the *View Customer* icon.

• The *Customer Dashboard* will be displayed.

• Click on the *Open Activities* icon.

# **ACTION ITEMS**

• Hover over an open activity.

- The following action items will be displayed:
  - Reschedule this Activity
  - View / Edit Activity
  - Close this Case
  - View Case Info and History
  - View Customer
  - Next Action (close current activity and create new activity)
  - Create new Quote