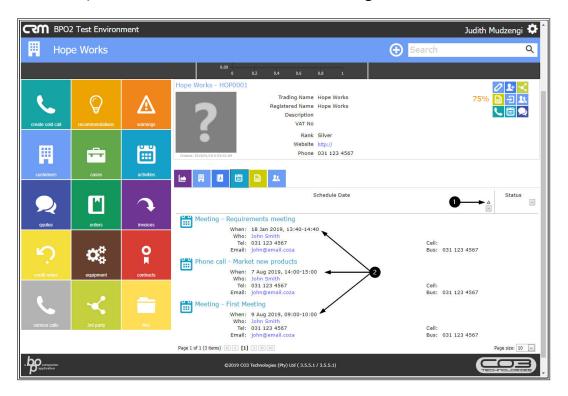

#### **SORTING DATA**

Click on the Schedule Data column header.

- 1. A *Sort* button will be revealed, pointing upwards and
- 2. all open activities will be sorted in **ascending** order **earliest** date first.

 To sort in descending order, click on the Schedule Data column header.

- 1. The *Sort* button will now be pointing downwards and
- 2. all open activities will be sorted in *descending* order *latest* date first.