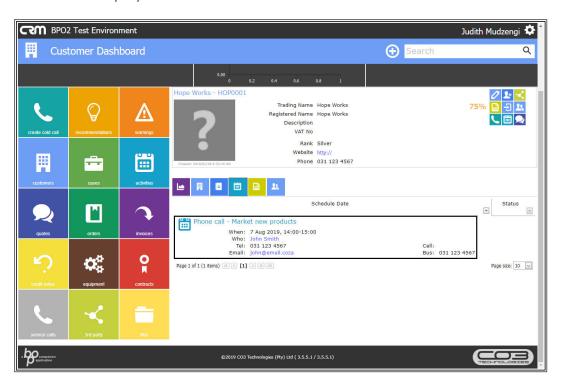

#### **VIEW MORE DETAILS OF AN OPEN ACTIVITY**

• Click on an open activity you wish to view more details for.

• More details of the selected open activity will be displayed.

CRM.002.016