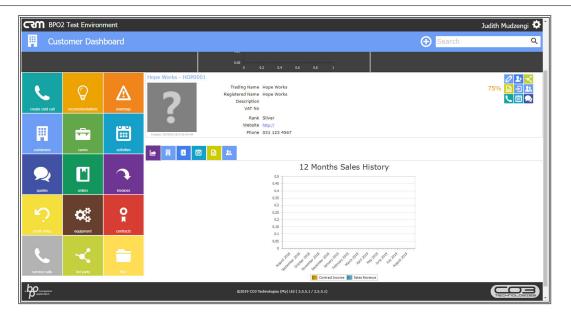

1. *Action icons* will be displayed to the right of the customer activity you are hovering over.

2. Click on the *View Customer* icon.

• The *Customer Dashboard* will be displayed.

• Click on the *Open Activities* icon.

• All open activities for the selected customer will be displayed.