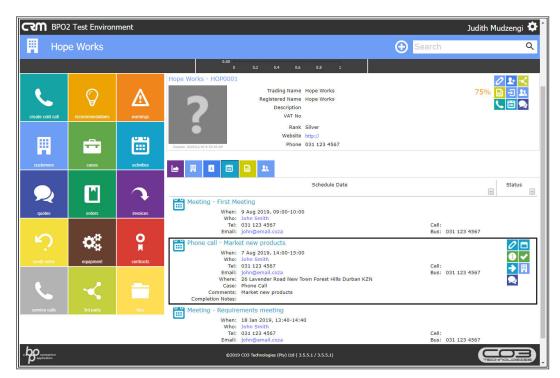

#### **VIEW MORE DETAILS OF AN OPEN ACTIVITY**

• Click on an open activity you wish to view more details for.

• More details of the selected open activity will be displayed.

CRM.002.016