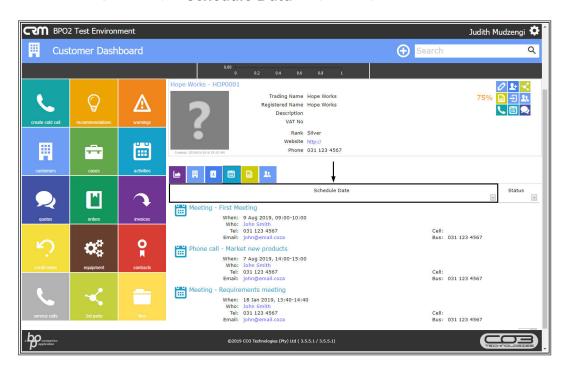

#### FILTER OPEN ACTIVITIES BY SCHEDULE DATE

You can filter the list of all open activities by schedule date.

- 1. On the **Schedule Date** section,
- 2. click on the down arrow.

- 1. A *menu* will be displayed.
- 2. You can either filter by Date Range or
- 3. Timeline.

#### **FILTER BY DATE RANGE**

- 1. Hover over the *From* field, a *down arrow* will be displayed.
- 1. Click on the down arrow.

- 1. A *calender* will be displayed.
- 2. Select the relevant date.

- 1. The *From* field will be populated with the selected date.
- 2. Hover over the **To** field, a **down arrow** will be displayed.
- 3. Click on the down arrow.

- 1. A *calender* will be displayed.
- 2. Select the relevant date.

- 1. The **To** field will be populated with the selected date.
- 2. Click on Ok.

 Only open activities that fall within the selected date range will be displayed.