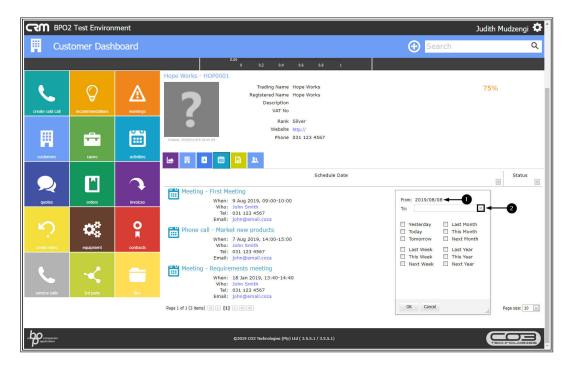

#### **FILTER BY DATE RANGE**

- 1. Hover over the *From* field, a *down arrow* will be displayed.
- 1. Click on the down arrow.

- 1. A *calender* will be displayed.
- 2. Select the relevant date.

- 1. The *From* field will be populated with the selected date.
- 2. Hover over the **To** field, a **down arrow** will be displayed.
- 3. Click on the down arrow.

- 1. A *calender* will be displayed.
- 2. Select the relevant date.

- 1. The **To** field will be populated with the selected date.
- 2. Click on Ok.

 Only open activities that fall within the selected date range will be displayed.