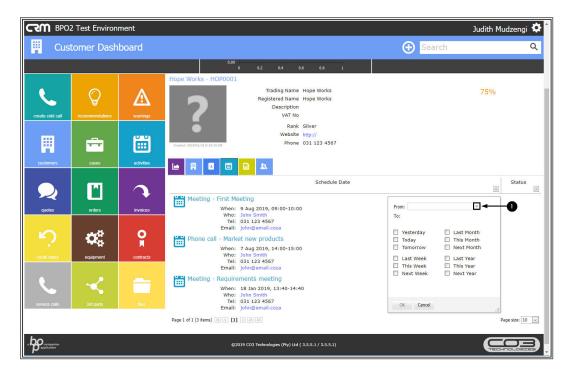

#### FILTER OPEN ACTIVITIES BY SCHEDULE DATE

You can filter the list of all open activities by schedule date.

- 1. On the **Schedule Date** section,
- 2. click on the down arrow.

- 1. A *menu* will be displayed.
- 2. You can either filter by Date Range or
- 3. Timeline.

#### **FILTER BY DATE RANGE**

- 1. Hover over the *From* field, a *down arrow* will be displayed.
- 1. Click on the down arrow.

- 1. A *calender* will be displayed.
- 2. Select the relevant date.

- 1. The *From* field will be populated with the selected date.
- 2. Hover over the **To** field, a **down arrow** will be displayed.
- 3. Click on the down arrow.