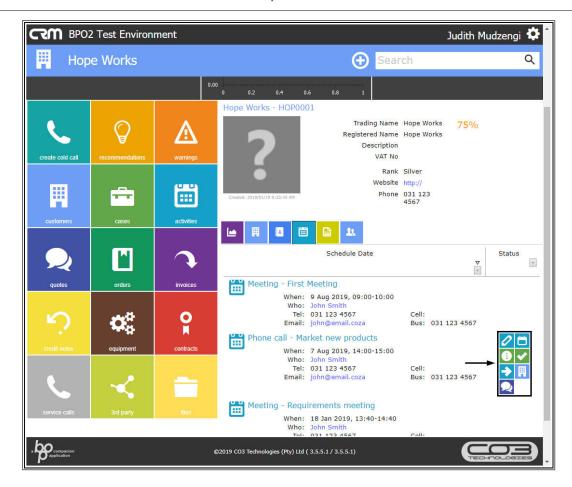

# **ACTION ITEMS**

• Hover over an open activity.

- The following action items will be displayed:
  - Reschedule this Activity
  - View / Edit Activity
  - Close this Case
  - View Case Info and History
  - View Customer
  - Next Action (close current activity and create new activity)
  - Create new Quote