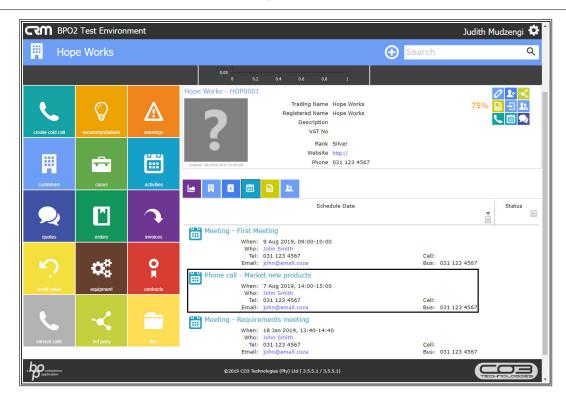

• All open activities for the selected customer will be displayed.

#### **SORTING DATA**

Click on the Schedule Data column header.

- 1. A *Sort* button will be revealed, pointing upwards and
- 2. all open activities will be sorted in **ascending** order **earliest** date first.

#### FILTER OPEN ACTIVITIES BY SCHEDULE DATE

You can filter the list of all open activities by schedule date.

- 1. On the **Schedule Date** section,
- 2. click on the down arrow.

- 1. A *menu* will be displayed.
- 2. You can either filter by Date Range or
- 3. Timeline.