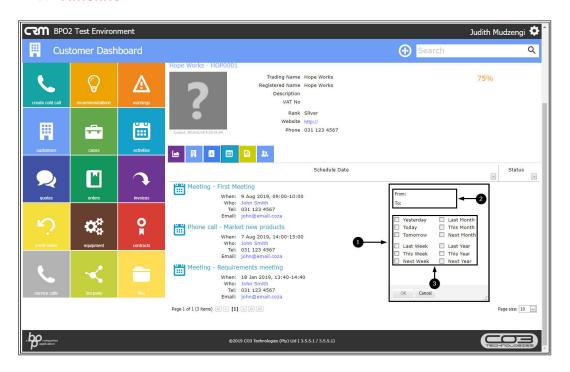

#### **FILTER BY DATE RANGE**

- 1. Hover over the *From* field, a *down arrow* will be displayed.
- 1. Click on the down arrow.

- 1. A *calender* will be displayed.
- 2. Select the relevant date.

- 1. The *From* field will be populated with the selected date.
- 2. Hover over the **To** field, a **down arrow** will be displayed.
- 3. Click on the down arrow.

- 1. A *calender* will be displayed.
- 2. Select the relevant date.

- 1. The **To** field will be populated with the selected date.
- 2. Click on Ok.

 Only open activities that fall within the selected date range will be displayed.

### **FILTER BY TIMELINE**

- 1. Click on the *checkbox* of the relevant timeline.
- 2. Click on Ok.

• Only open activities that fall within the selected timeline will be displayed.