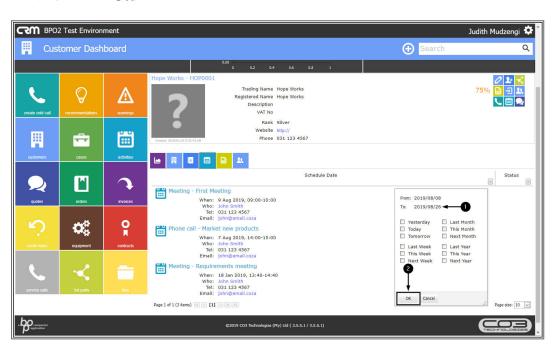

#### FILTER OPEN ACTIVITIES BY SCHEDULE DATE

You can filter the list of all open activities by schedule date.

- 1. On the **Schedule Date** section,
- 2. click on the down arrow.

- 1. A *menu* will be displayed.
- 2. You can either filter by Date Range or
- 3. Timeline.

#### **FILTER BY DATE RANGE**

- 1. Hover over the *From* field, a *down arrow* will be displayed.
- 1. Click on the down arrow.

- 1. A *calender* will be displayed.
- 2. Select the relevant date.

- 1. The *From* field will be populated with the selected date.
- 2. Hover over the **To** field, a **down arrow** will be displayed.
- 3. Click on the down arrow.