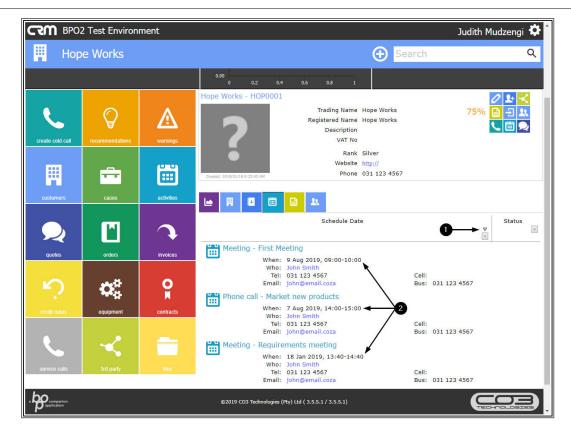

#### **SORTING DATA**

Click on the Schedule Data column header.

- 1. A *Sort* button will be revealed, pointing upwards and
- 2. all open activities will be sorted in **ascending** order **earliest** date first.

 To sort in descending order, click on the Schedule Data column header.

- 1. The *Sort* button will now be pointing downwards and
- 2. all open activities will be sorted in *descending* order *latest* date first.