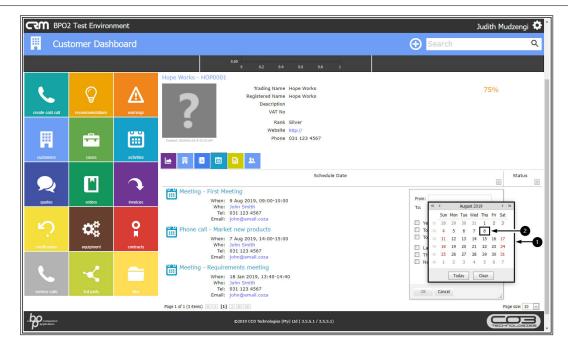

#### **FILTER BY DATE RANGE**

- 1. Hover over the *From* field, a *down arrow* will be displayed.
- 1. Click on the down arrow.

- 1. A *calender* will be displayed.
- 2. Select the relevant date.

- 1. The *From* field will be populated with the selected date.
- 2. Hover over the **To** field, a **down arrow** will be displayed.
- 3. Click on the down arrow.

- 1. A *calender* will be displayed.
- 2. Select the relevant date.

- 1. The **To** field will be populated with the selected date.
- 2. Click on Ok.

 Only open activities that fall within the selected date range will be displayed.