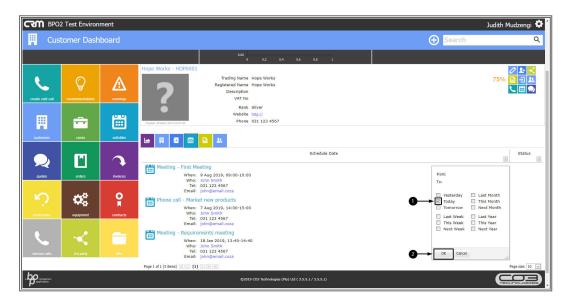

### **FILTER BY TIMELINE**

- 1. Click on the *checkbox* of the relevant timeline.
- 2. Click on Ok.

• Only open activities that fall within the selected timeline will be displayed.