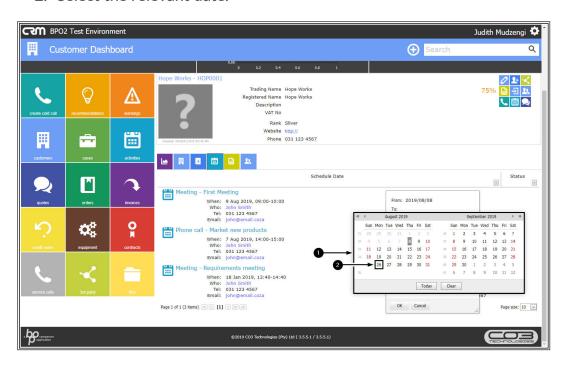

- 1. A *calender* will be displayed.
- 2. Select the relevant date.

- 1. The **To** field will be populated with the selected date.
- 2. Click on Ok.

 Only open activities that fall within the selected date range will be displayed.