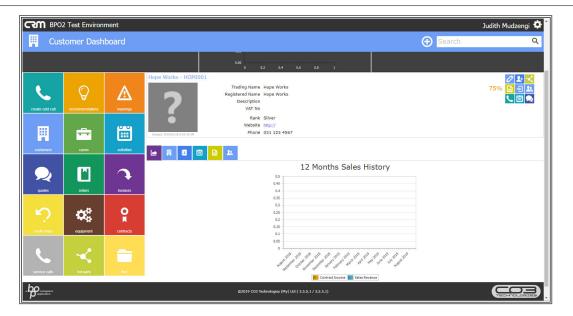

### **Customers Salesmen**

• Click on the *Salesmen* icon.

### **Customers Salesmen**

 You can now view salesmen linked to this customer. If you want to make changes to the linked Salesmen, refer to Customer
Details - Maintain Customer Salesmen.

CRM.002.018