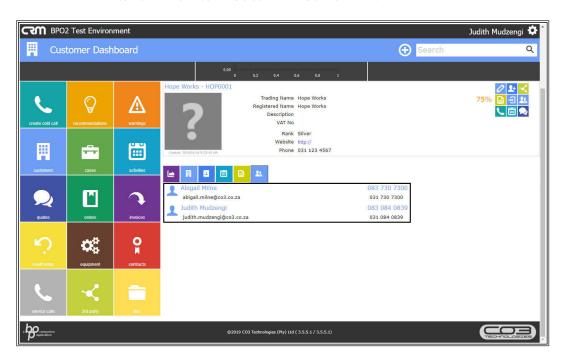

### **Customers Salesmen**

 You can now view salesmen linked to this customer. If you want to make changes to the linked Salesmen, refer to Customer
Details - Maintain Customer Salesmen.

CRM.002.018