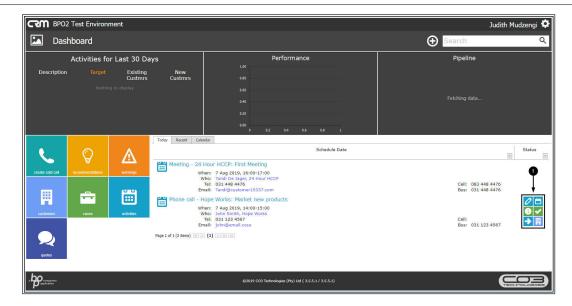

1. **Action icons** will be displayed to the right of the customer activity you are hovering over.