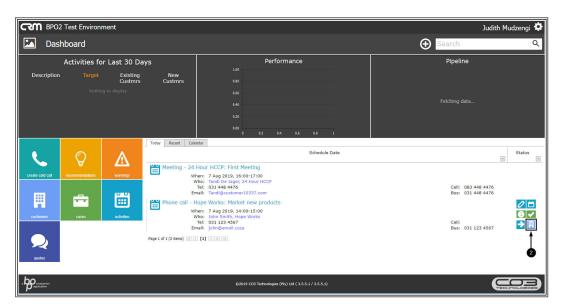

### **Customers Salesmen**

2. Click on the *View Customer* icon.

• The *Customer Dashboard* will be displayed.