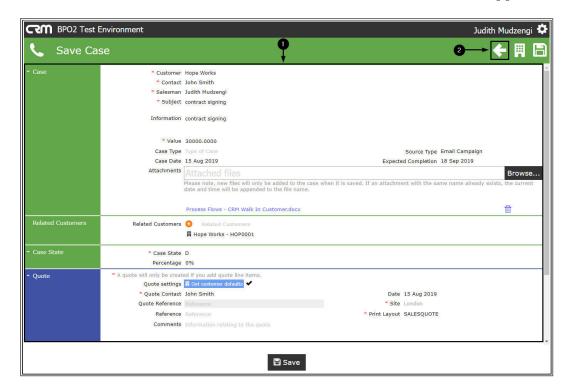

- The Save Case screen will be displayed.
  - 1. If the Case is still open, you can view more details of the case in this screen.
  - 2. Click on Back to return to the Customer Files for [] screen.

- 1. If the Case is not open, a message will be displayed telling you;
  - Sorry, this is not one of your open cases and you cannot make changes.
- 2. Click on *Back* to return to the *Customer Files for* [] screen.