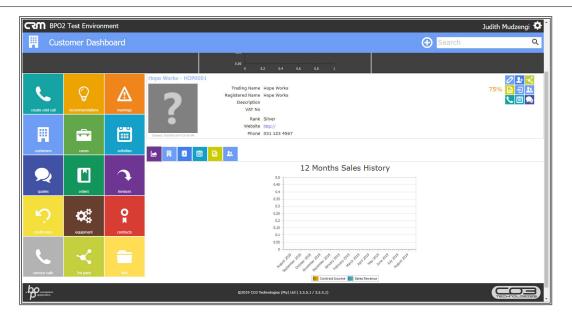

1. *Action icons* will be displayed to the right of the customer activity you are hovering over.

2. Click on the *View Customer* icon.

• The *Customer Dashboard* will be displayed.

• Click on the *Files* tile.

- The *Customer Files for* [ ] screen will be displayed.
- A list of all case attachment files will be displayed, with some information regarding the Case.

 To view case details, click on the *Case Information button* of the case you wish to view details for.