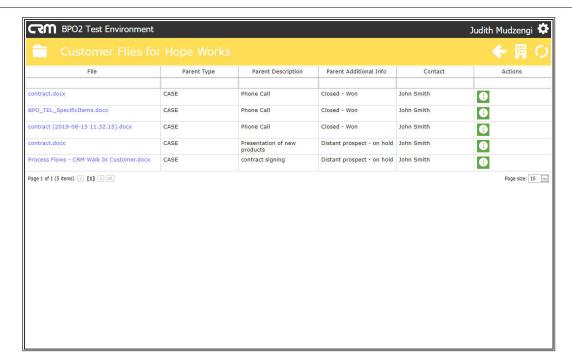

- The *Customer Files for* [ ] screen will be displayed.
- A list of all case attachment files will be displayed, with some information regarding the Case.

 To view case details, click on the *Case Information button* of the case you wish to view details for.

1. To view a document, click on the File name.

2. The file will be downloaded. You can open the downloaded file to view the file contents.

- 3. Click on either *Back to Previous Page* or
- 4. Back to Customer Page