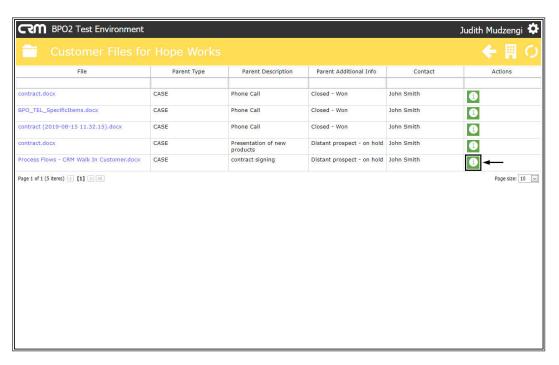

- The *Customer Files for* [ ] screen will be displayed.
- A list of all case attachment files will be displayed, with some information regarding the Case.

 To view case details, click on the *Case Information button* of the case you wish to view details for.

1. To view a document, click on the File name.

2. The file will be downloaded. You can open the downloaded file to view the file contents.

- 3. Click on either *Back to Previous Page* or
- 4. Back to Customer Page