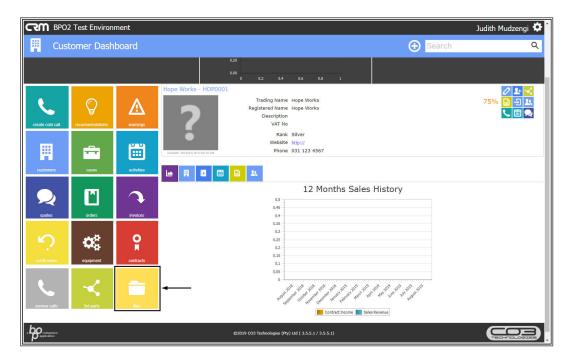

- 1. The *Today* tab will be selected by default displaying customer activities due on that day.
- 2. If you cannot find the information you are looking for within this tab, click on the *Recent* tab.
- 3. Hover over an activity linked to the customer you wish to view customer files for.

1. *Action icons* will be displayed to the right of the customer activity you are hovering over.

2. Click on the *View Customer* icon.

• The *Customer Dashboard* will be displayed.

• Click on the *Files* tile.

- The *Customer Files for* [ ] screen will be displayed.
- A list of all case attachment files will be displayed, with some information regarding the Case.

 To view case details, click on the *Case Information button* of the case you wish to view details for.