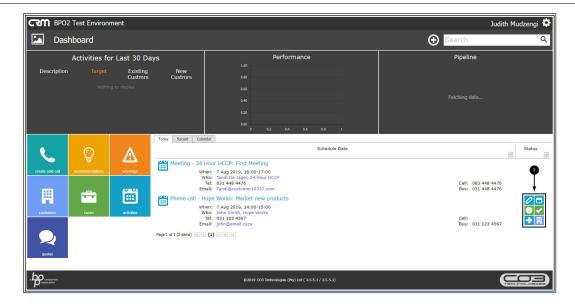

1. *Action icons* will be displayed to the right of the customer activity you are hovering over.

2. Click on the *View Customer* icon.

• The *Customer Dashboard* will be displayed.

• Click on the *Files* tile.