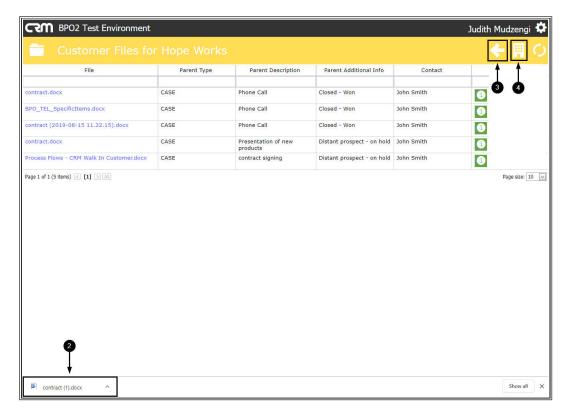

1. To view a document, click on the File name.

2. The file will be downloaded. You can open the downloaded file to view the file contents.

- 3. Click on either *Back to Previous Page* or
- 4. Back to Customer Page

• to return to the *Customer Page*.

CRM.002.020