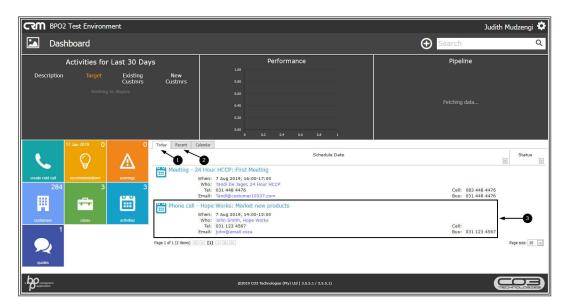

- 1. The *Today* tab will be selected by default displaying customer activities due on that day.
- 2. If you cannot find the information you are looking for within this tab, click on the *Recent* tab.
- 3. Hover over an activity linked to the customer you wish to view customer files for.

1. *Action icons* will be displayed to the right of the customer activity you are hovering over.

2. Click on the *View Customer* icon.

• The *Customer Dashboard* will be displayed.

• Click on the *Files* tile.