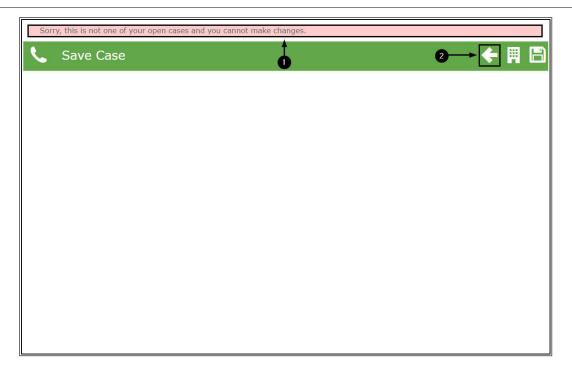

- The Save Case screen will be displayed.
  - 1. If the Case is still open, you can view more details of the case in this screen.
  - 2. Click on Back to return to the Customer Files for [] screen.

- 1. If the Case is not open, a message will be displayed telling you;
  - Sorry, this is not one of your open cases and you cannot make changes.
- 2. Click on *Back* to return to the *Customer Files for* [] screen.