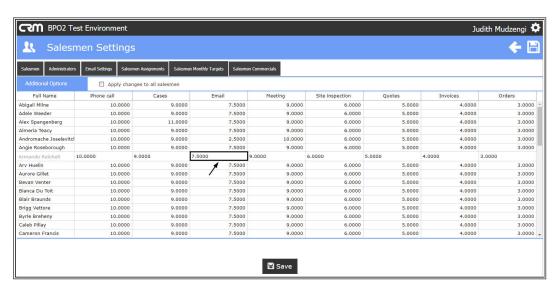

#### **UPDATING INDIVIDUAL SALESMAN TARGETS**

- You can update an individual salesman's target.
- Click on the *textbox* of the salesman's target you wish to update.

• Update the value.

- When you have completed the required changes, click on the Save button or
- 2. Save icon.