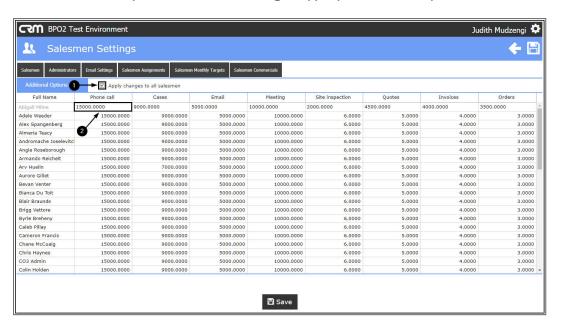

- 1. The Apply changes to all salesmen checkbox will become marked.
- 2. Click on any **textbox** of the Target type you wish to update.

- 1. Make the relevant changes and click away from the *textbox*.
- 2. A message box will pop up asking you;
  - Are you sure you want to apply any changes you make to all salesmen? You cannot undo these changes.
- 3. Click on Ok.