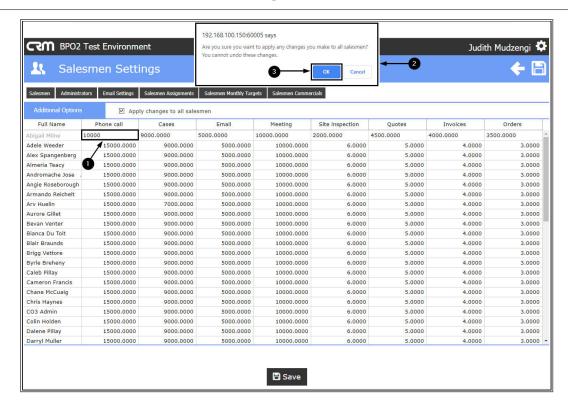

- 1. The Apply changes to all salesmen checkbox will become marked.
- 2. Click on any **textbox** of the Target type you wish to update.

- 1. Make the relevant changes and click away from the *textbox*.
- 2. A message box will pop up asking you;
  - Are you sure you want to apply any changes you make to all salesmen? You cannot undo these changes.
- 3. Click on Ok.