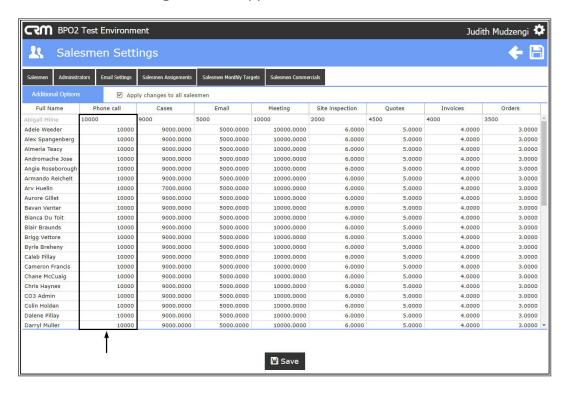

• The changes will be applied across all salesmen.

- Once you are done with all updates,
  - 1. click on the Save button or
  - 2. Save icon.

You will return to the Dashboard.

CRM.003.008