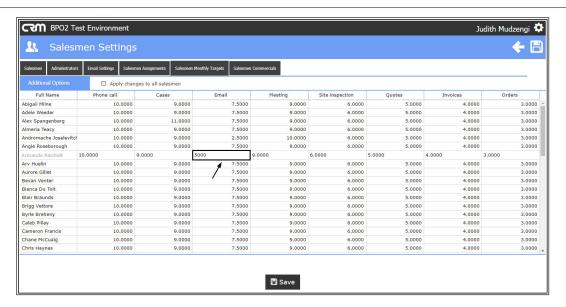

#### **UPDATING INDIVIDUAL SALESMAN TARGETS**

- You can update an individual salesman's target.
- Click on the *textbox* of the salesman's target you wish to update.

• Update the value.

- When you have completed the required changes, click on the Save button or
- 2. Save icon.