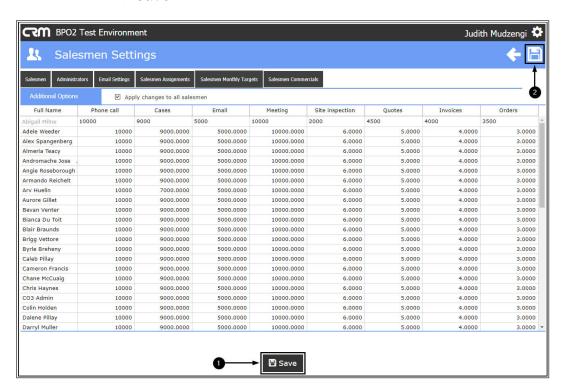

- 1. The *Salesmen* tab is selected by default.
- 2. Click on the Salesman Monthly Targets tab.

• A list of Salesmen with their Targets will be displayed.

#### **UPDATING INDIVIDUAL SALESMAN TARGETS**

- You can update an individual salesman's target.
- Click on the *textbox* of the salesman's target you wish to update.

• Update the value.

- When you have completed the required changes, click on the Save button or
- 2. Save icon.

### **APPLYING CHANGES ACROSS MULTIPLE SALESMEN**

• If you want your changes to be applied across multiple salesmen, click on the *Apply changes to all salesmen checkbox*.

- A message box will pop up asking you;
  - Are you sure you want to apply any changes you make to all salesmen? You cannot undo these changes.
- Click on Ok.

- 1. The Apply changes to all salesmen checkbox will become marked.
- 2. Click on any **textbox** of the Target type you wish to update.

- 1. Make the relevant changes and click away from the *textbox*.
- 2. A message box will pop up asking you;
  - Are you sure you want to apply any changes you make to all salesmen? You cannot undo these changes.
- 3. Click on Ok.

• The changes will be applied across all salesmen.

- Once you are done with all updates,
  - 1. click on the Save button or
  - 2. Save icon.

You will return to the Dashboard.

CRM.003.008