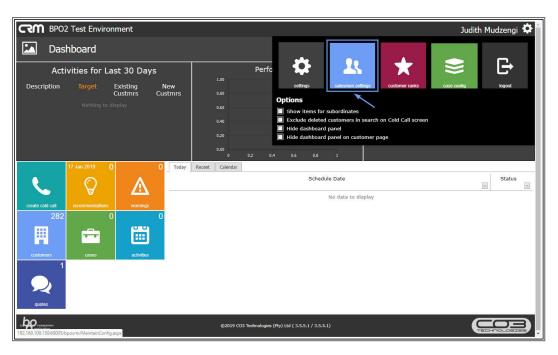

**Ribbon Access:** Webpage > http://[servername]:[port-no]/BPOCRM/User.aspx

• Click on the *Settings* button to the right of your *UserName*.

- The session *Options* page will pop up.
- Click on the Salesmen Settings tile.