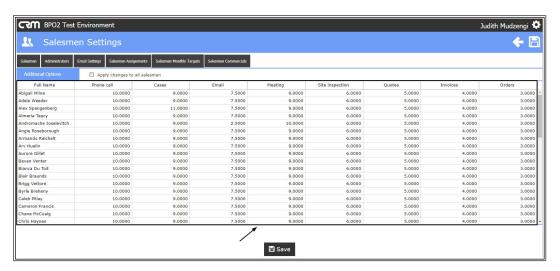

#### **UPDATING INDIVIDUAL SALESMAN TARGETS**

- You can update an individual salesman's target.
- Click on the *textbox* of the salesman's target you wish to update.

• Update the value.

- When you have completed the required changes, click on the Save button or
- 2. Save icon.

### **APPLYING CHANGES ACROSS MULTIPLE SALESMEN**

• If you want your changes to be applied across multiple salesmen, click on the *Apply changes to all salesmen checkbox*.

- A message box will pop up asking you;
  - Are you sure you want to apply any changes you make to all salesmen? You cannot undo these changes.
- Click on Ok.

- 1. The Apply changes to all salesmen checkbox will become marked.
- 2. Click on any **textbox** of the Target type you wish to update.

- 1. Make the relevant changes and click away from the *textbox*.
- 2. A message box will pop up asking you;
  - Are you sure you want to apply any changes you make to all salesmen? You cannot undo these changes.
- 3. Click on Ok.

• The changes will be applied across all salesmen.

- Once you are done with all updates,
  - 1. click on the Save button or
  - 2. Save icon.

You will return to the Dashboard.

CRM.003.008