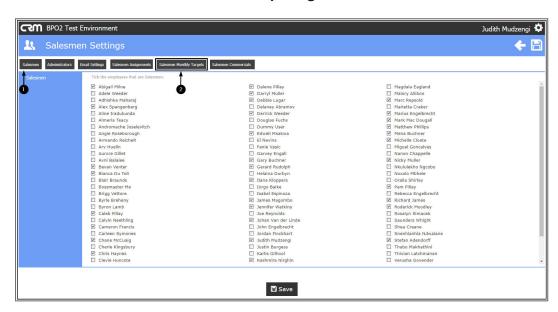

- 1. The *Salesmen* tab is selected by default.
- 2. Click on the Salesman Monthly Targets tab.

• A list of Salesmen with their Targets will be displayed.