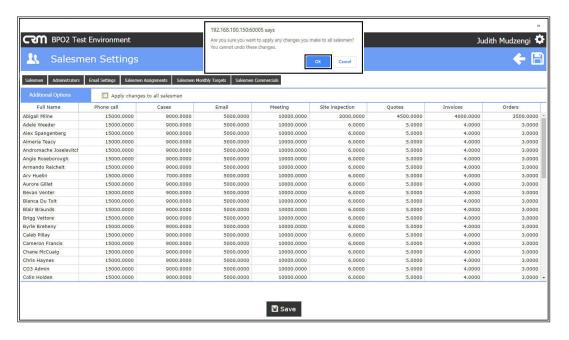

### **APPLYING CHANGES ACROSS MULTIPLE SALESMEN**

• If you want your changes to be applied across multiple salesmen, click on the *Apply changes to all salesmen checkbox*.

- A message box will pop up asking you;
  - Are you sure you want to apply any changes you make to all salesmen? You cannot undo these changes.
- Click on Ok.