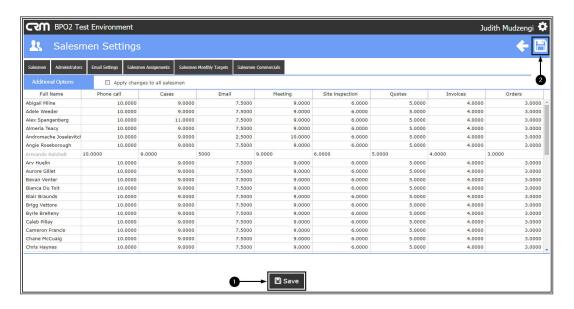

#### **UPDATING INDIVIDUAL SALESMAN TARGETS**

- You can update an individual salesman's target.
- Click on the *textbox* of the salesman's target you wish to update.

• Update the value.

- When you have completed the required changes, click on the Save button or
- 2. Save icon.