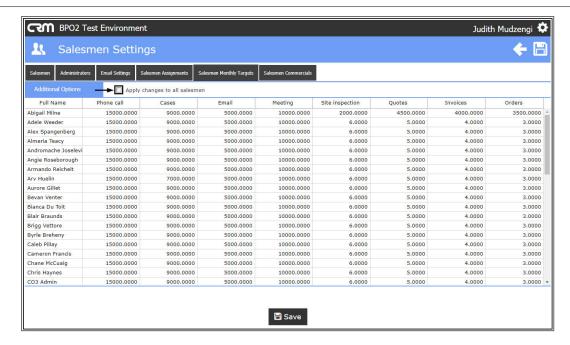

### **APPLYING CHANGES ACROSS MULTIPLE SALESMEN**

• If you want your changes to be applied across multiple salesmen, click on the *Apply changes to all salesmen checkbox*.

- A message box will pop up asking you;
  - Are you sure you want to apply any changes you make to all salesmen? You cannot undo these changes.
- Click on Ok.

- 1. The Apply changes to all salesmen checkbox will become marked.
- 2. Click on any **textbox** of the Target type you wish to update.

- 1. Make the relevant changes and click away from the *textbox*.
- 2. A message box will pop up asking you;
  - Are you sure you want to apply any changes you make to all salesmen? You cannot undo these changes.
- 3. Click on Ok.

• The changes will be applied across all salesmen.

- Once you are done with all updates,
  - 1. click on the Save button or
  - 2. Save icon.

You will return to the Dashboard.

CRM.003.008