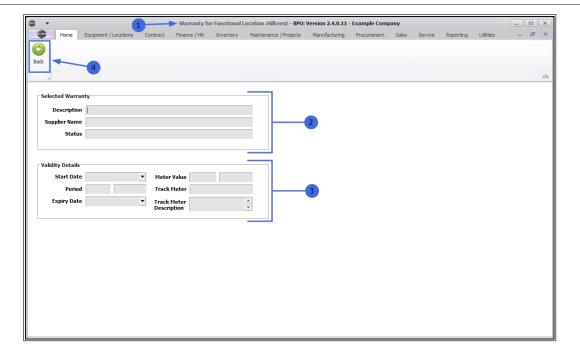

1. The Warranty for location: [] screen will open.

If there is a warranty currently linked to the selected location, you will be able to view the details here.

- Note that this is a <u>view only</u> screen, the information <u>cannot</u> be edited from here.
- 2. Selected Warranty:
- 3. Validity Details:
- 4. Click on **Back** to return to the **Functional Locations** listing screen.