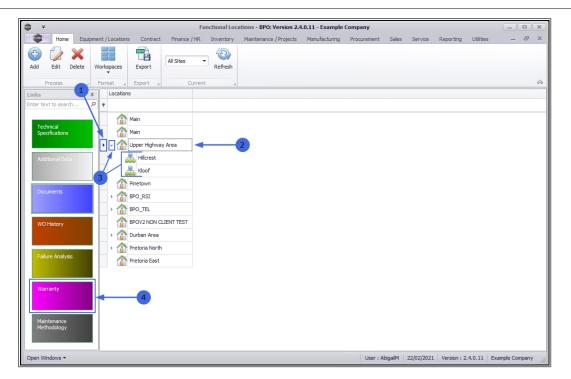

#### **SELECT THE LOCATION**

1. Select the **row** of the **location** where you wish to view the Warranty.

#### MAIN LOCATION

2. If you wish to view the Warranty of a <u>main</u> location, select the **row** of that main location. In this example **Upper Highway Area** is a main location.

#### **SUB-LOCATION**

- 3. If you wish to view the Warranty for a <u>sub</u>-location, ensure that you expand the main (parent) location to be able to view and select the row of that sub-location. In this example, Hillcrest and Kloof are sub-locations of Upper Highway Area.
- 4. When you have selected the right location, click on the *Warranty* tile.