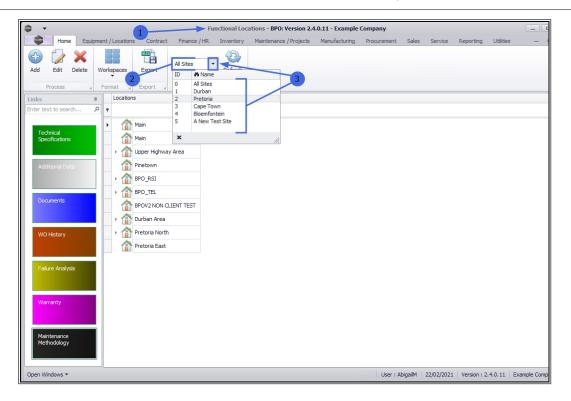

### **SELECT THE SITE**

- 2. This screen will open by default with the Sites filter set to All Sites.
- 3. You do not need to select a specific site, however if you wish to narrow your filter parameters, you can click on the drop-down *arrow* and select a particular site from the list.