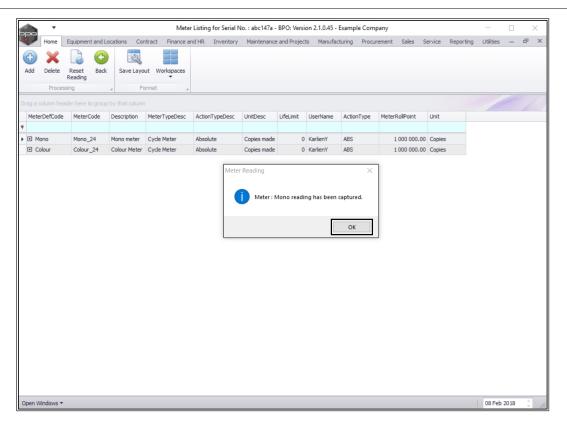

- You will return to the *Meter Listing for Serial No.:* [] screen.
- A *Meter Reading* message box will appear, advising the following:

• *Meter:* [] *reading has been captured.* 

• Click on OK.