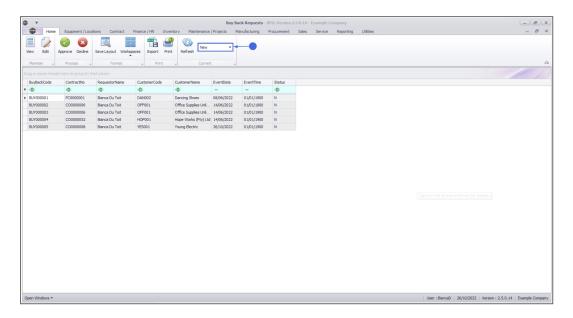

### **PRINT BUY BACK REQUEST**

• Select the *row* of the *buy back request* that you wish to process.

| i Inne      |                  |                   |                    |                      | Buy B       | ck Requests - 1 |                   | - Example Co |           |           |  |  | - A |
|-------------|------------------|-------------------|--------------------|----------------------|-------------|-----------------|-------------------|--------------|-----------|-----------|--|--|-----|
|             | Equipment / Loca | ations Contract   | Finance /HR Inve   | entory Maintenance   | /Projects N | anufacturing I  | Procurement Sales | Service      | Reporting | Utilities |  |  | - 0 |
|             | 00               | 100               |                    | 2 45h                |             |                 |                   |              |           |           |  |  |     |
|             | •••              | 154               | Ta 4               |                      |             |                 |                   |              |           |           |  |  |     |
| tw Edit     | Approve Dedine   | Save Layout Works | spaces Export Priv | t Refresh            |             |                 |                   |              |           |           |  |  |     |
| tantan ,    | Process .        | Format            | , Post             | . Current            |             |                 |                   |              |           |           |  |  |     |
|             |                  |                   |                    |                      |             |                 |                   |              |           |           |  |  |     |
| BuyBackCode | Contractivo      | RequestorName     | CustomerCode       | CustomerName         | EventDate   | EventTime       | Status            |              |           |           |  |  |     |
| 0           | •                | •                 | •                  | •                    | -           | -               | •                 |              |           |           |  |  |     |
| UY000001    | PC0000001        | Bianca Du Toit    | DAN002             | Dancing Shoes        | 08/06/2022  | 01/01/1900      | N                 |              |           |           |  |  |     |
| UY000002    | C00000006        | Bianca Du Toit    | OFF001             | Office Supplies Uni  | 14/06/2022  | 01/01/1900      | N                 |              |           |           |  |  |     |
| UY000003    | C00000006        | Bianca Du Toit    | OFF001             | Office Supplies Uni  | 14/06/2022  | 01/01/1900      | N                 |              |           |           |  |  |     |
| L/Y000004   | C00000052        | Bianca Du Toit    | HOP001             | Hope Works (Pty) Ltd | 14/06/2022  | 01/01/1900      | N                 |              |           |           |  |  |     |
| L/Y000005   | C00000008        | Bianca Du Toit    | YE5001             | Young Electric       | 26/10/2022  | 01/01/1900      | N                 |              |           |           |  |  |     |
|             |                  |                   |                    |                      |             |                 |                   |              |           |           |  |  |     |
|             |                  |                   |                    |                      |             |                 |                   |              |           |           |  |  |     |
|             |                  |                   |                    |                      |             |                 |                   |              |           |           |  |  |     |
|             |                  |                   |                    |                      |             |                 |                   |              |           |           |  |  |     |
|             |                  |                   |                    |                      |             |                 |                   |              |           |           |  |  |     |
|             |                  |                   |                    |                      |             |                 |                   |              |           |           |  |  |     |
|             |                  |                   |                    |                      |             |                 |                   |              |           |           |  |  |     |
|             |                  |                   |                    |                      |             |                 |                   |              |           |           |  |  |     |
|             |                  |                   |                    |                      |             |                 |                   |              |           |           |  |  |     |
|             |                  |                   |                    |                      |             |                 |                   |              |           |           |  |  |     |
|             |                  |                   |                    |                      |             |                 |                   |              |           |           |  |  |     |
|             |                  |                   |                    |                      |             |                 |                   |              |           |           |  |  |     |
|             |                  |                   |                    |                      |             |                 |                   |              |           |           |  |  |     |
|             |                  |                   |                    |                      |             |                 |                   |              |           |           |  |  |     |