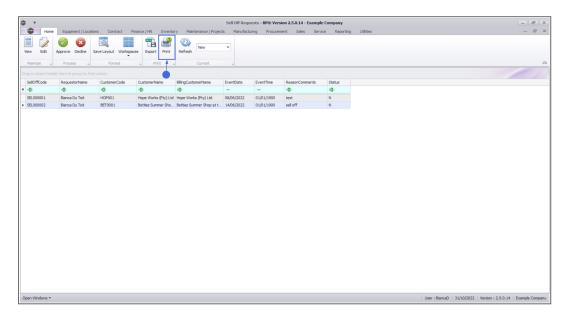

• Click on the *Print* button.

The *Report Generation* message box will come up, asking: *Do you want to print the Sell Off request [sell off request number]?* 

• Click on the **Yes** button.

| <b>\$</b> *                   |                  |                       |                      |                          | Sell Off Requ | ests - BPO: Ven  | ion 2.5.0.14 - Example    | Company      |                |                           |                    | _ @ x           |
|-------------------------------|------------------|-----------------------|----------------------|--------------------------|---------------|------------------|---------------------------|--------------|----------------|---------------------------|--------------------|-----------------|
| Home                          | Equipment / Loca | itions Contract Fin   | ance / HR Inventor   | ry Maintenance / Project | ts Manufact.  | iring Procure    | nent Sales Servi          | ce Reporti   | ting Utilities |                           |                    | _ & ×           |
|                               | 🧭 🔞              | 2                     | 🕆 🖶                  |                          |               |                  |                           |              |                |                           |                    |                 |
| View Edit                     |                  |                       |                      | Refresh                  | *             |                  |                           |              |                |                           |                    |                 |
| WEW LUK                       | Approve Decirie  | Save cayout Workspace | is Export Print      | Kellest                  |               |                  |                           |              |                |                           |                    |                 |
| Maintain 🔒                    | Process 4        | Format                | a Print a            | Current                  | 4             |                  |                           |              |                |                           |                    | ~               |
|                               |                  |                       |                      |                          |               |                  |                           |              |                |                           |                    |                 |
| SellOffCode                   | RequestorName    |                       |                      | BillingCustomerName      | EventDate     | EventTime        | ReasonComments            | Status       |                |                           |                    |                 |
| * (D:                         | a⊡¢              | ( <b>D</b> )          | (D)                  | 1 <b>0</b> :             | -             | -                | ( <b>D</b> )              | 1 <b>0</b> : |                |                           |                    |                 |
| SEL000001                     | Bianca Du Toit   |                       | Hope Works (Pty) Ltd |                          | 08/06/2022    | 01/01/1900       | test                      | N            |                |                           |                    |                 |
| <ul> <li>SEL000002</li> </ul> | Bianca Du Toit   | BET0001               | Betties Summer Sho   | Betties Summer Shop at t | 14/06/2022    | 01/01/1900       | sell off                  | N            |                |                           |                    |                 |
|                               |                  |                       |                      |                          |               |                  |                           |              |                |                           |                    |                 |
|                               |                  |                       |                      |                          |               |                  |                           |              |                |                           |                    |                 |
|                               |                  |                       |                      |                          |               |                  |                           |              |                |                           |                    |                 |
|                               |                  |                       |                      |                          |               |                  |                           |              |                |                           |                    |                 |
|                               |                  |                       |                      |                          |               |                  |                           | _            |                |                           |                    |                 |
|                               |                  |                       |                      |                          | Report        | Generation       |                           | ×            |                |                           |                    |                 |
|                               |                  |                       |                      |                          |               |                  |                           |              |                |                           |                    |                 |
|                               |                  |                       |                      |                          | Do you        | want to print th | e sell off request SEL000 | 002?         |                |                           |                    |                 |
|                               |                  |                       |                      |                          |               |                  |                           |              |                |                           |                    |                 |
|                               |                  |                       |                      |                          |               |                  | Yes N                     | lo           |                |                           |                    |                 |
|                               |                  |                       |                      |                          |               |                  |                           |              |                |                           |                    |                 |
|                               |                  |                       |                      |                          |               |                  |                           |              |                |                           |                    |                 |
|                               |                  |                       |                      |                          |               |                  |                           |              |                |                           |                    |                 |
|                               |                  |                       |                      |                          |               |                  |                           |              |                |                           |                    |                 |
|                               |                  |                       |                      |                          |               |                  |                           |              |                |                           |                    |                 |
|                               |                  |                       |                      |                          |               |                  |                           |              |                |                           |                    |                 |
|                               |                  |                       |                      |                          |               |                  |                           |              |                |                           |                    |                 |
|                               |                  |                       |                      |                          |               |                  |                           |              |                |                           |                    |                 |
|                               |                  |                       |                      |                          |               |                  |                           |              |                |                           |                    |                 |
|                               |                  |                       |                      |                          |               |                  |                           |              |                |                           |                    |                 |
|                               |                  |                       |                      |                          |               |                  |                           |              |                |                           |                    |                 |
|                               |                  |                       |                      |                          |               |                  |                           |              |                |                           |                    |                 |
|                               |                  |                       |                      |                          |               |                  |                           |              |                |                           |                    |                 |
| Open Windows *                |                  |                       |                      |                          |               |                  |                           |              |                | User : BiancaD 31/10/2022 | Version : 2,5,0,14 | Example Company |